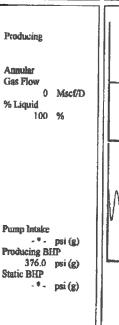

ത

Group: Belpre Well: Miller 6-13 (acquired on: 12/19/18 14:44:19)

Time

Joints

2.317 sec

49.6043 Jts

Depth 1572.46 ft

Annular