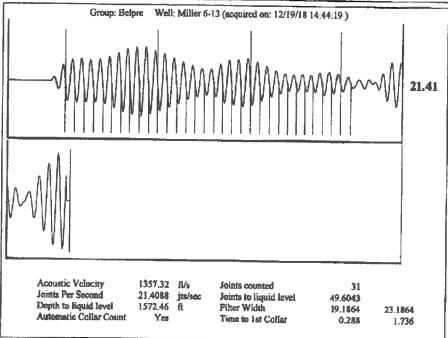

ത

Group: Belpre Well: Miller 6-13 (acquired on: 12/19/18 14:44:19)

Time

Joints

2.317 sec

49.6043 Jts

Depth 1572.46 ft

Annular