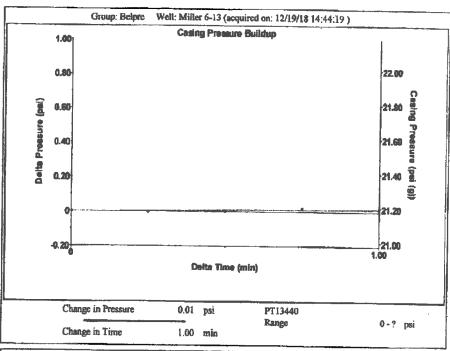

ത

Group: Belpre Well: Miller 6-13 (acquired on: 12/19/18 14:44:19)

Time

Joints

2.317 sec

49.6043 Jts

Depth 1572.46 ft

Annular