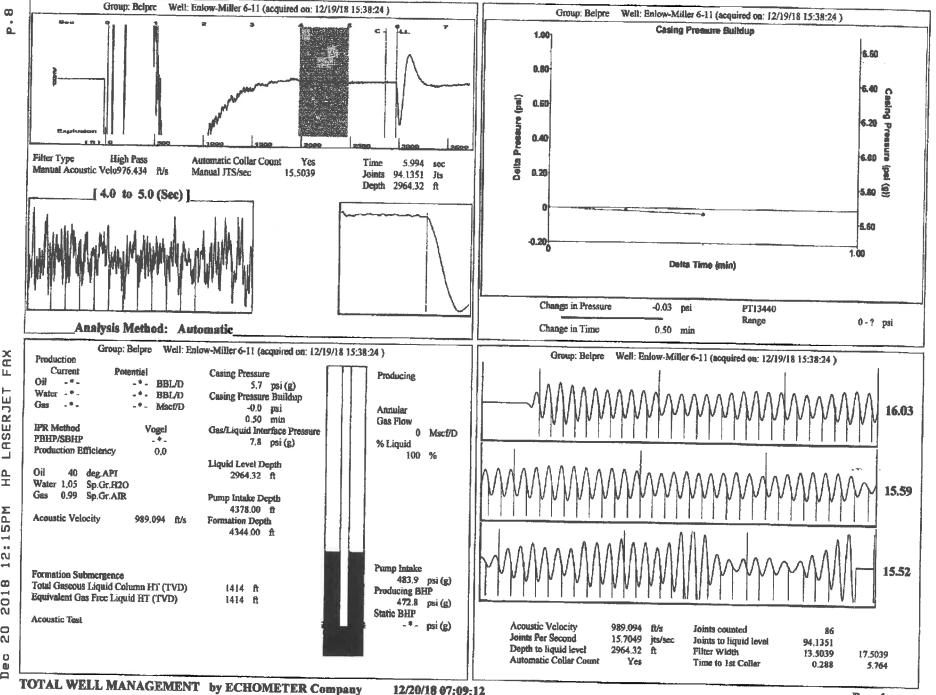

|                           |
| TA Approved: Yes D                           | enied Date:  |           |               |                |                           |

#### Mail to the Appropriate KCC Conservation Office:

|  | KCC District Office #1 - 210 E. Frontview, Suite A, Dodge City, KS 67801               | Phone 620.682.7933 |
|--|----------------------------------------------------------------------------------------|--------------------|
|  | KCC District Office #2 - 3450 N. Rock Road, Building 600, Suite 601, Wichita, KS 67226 | Phone 316.337.7400 |
|  | KCC District Office #3 - 137 E. 21st St., Chanute, KS 66720                            | Phone 620.902.6450 |
|  | KCC District Office #4 - 2301 E. 13th Street, Hays, KS 67601-2651                      | Phone 785.261.6250 |



Dec

Page 1

### STATE OF KANSAS

Corporation Commission Conservation Division District No. 1 210 E. Frontview, Suite A Dodge City, KS 67801



PHONE: 620-682-7933 http://kcc.ks.gov/

GOVERNOR JEFF COLYER, M.D. Shari Feist Albrecht, Chair | Jay Scott Emler, Commissioner | Dwight D. Keen, Commissioner

December 26, 2018

Loveness Mpanje F. G. Holl Company L.L.C. 9431 E CENTRAL STE 100 WICHITA, KS 67206-2563

Re: Temporary Abandonment API 15-047-21251-00-00 ENLOW-MILLER 6-11 SE/4 Sec.11-24S-17W Edwards County, Kansas

Dear Loveness Mpanje:

"Your temporary abandonment (TA) application for the well listed above has been approved. In accordance with K.A.R. 82-3-111 the TA status of this well will expire 12/26/2019.

\* If you return this well to service or plug it, please notify the District