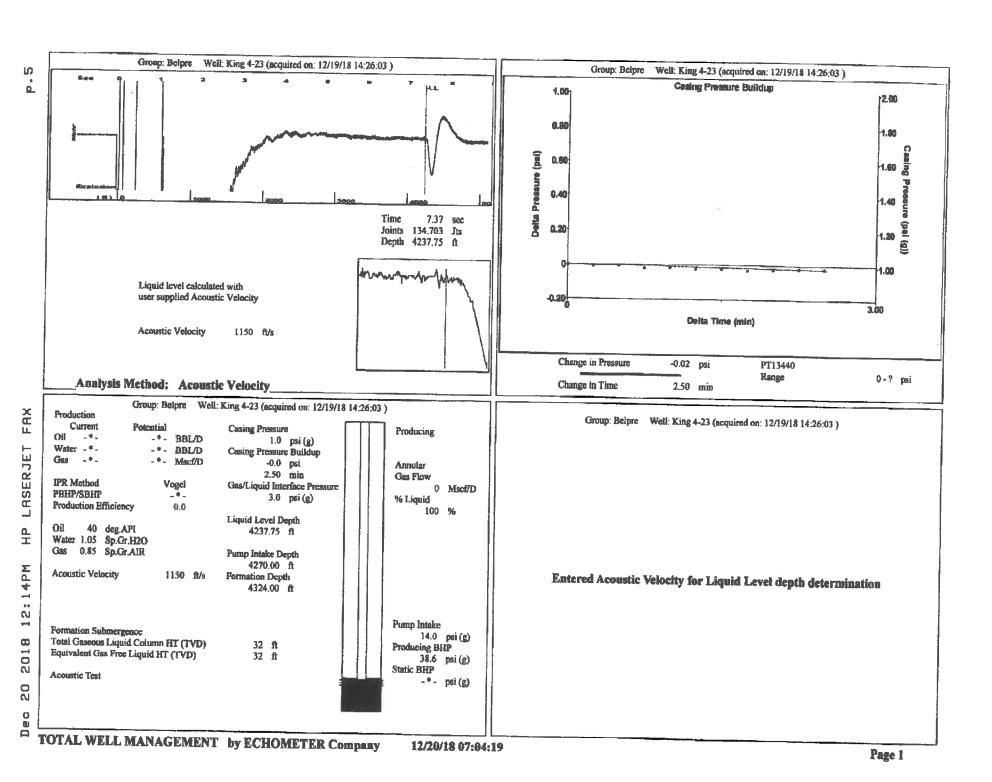

KOLAR Document ID: 1430804

KANSAS CORPORATION COMMISSION OIL & GAS CONSERVATION DIVISION

July 2017 Form must be Typed Form must be signed