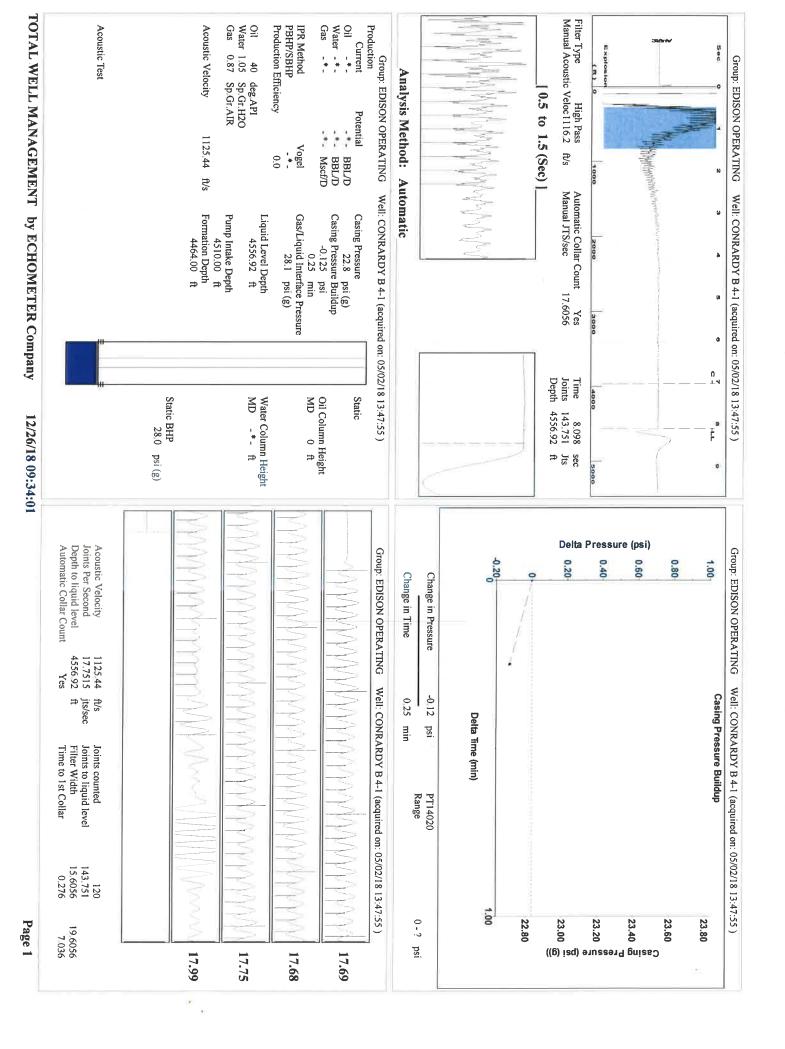

Re: Temporary Abandonment API 15-077-00851-00-00 CONRARDY B 4-1 NE/4 Sec.01-31S-09W Harper County, Kansas