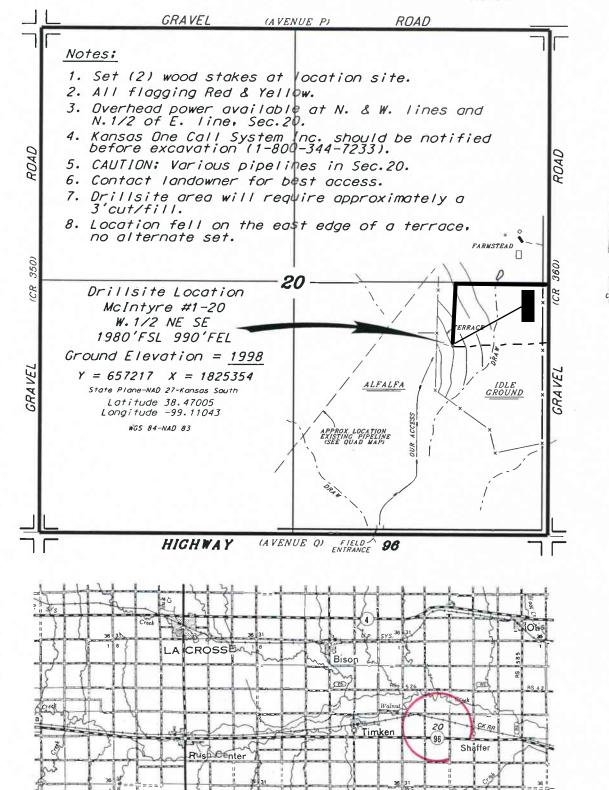

L.D. DRILLING, INC. MCINTYRE LEASE SE. 1/4, SECTION 20, T185, R16W RUSH COUNTY, KANSAS

Directions;

From the intersection of Highway 183 and Highway 96 (in Rush Center, Konsas) go 11.0 miles East on Highway 96 to the SE. corner of Section 20, then go 0.37 miles North, then go 0.18 miles West to location.

Controlling data is based upon the best maps and photographs available to us and upon a regular section of land containing 640 acres.

ion as shown on this may not be legally act landowner. rtment for access.

001y USB.

d egress r usoge public county

\* Ingress plat is opened f

December 26, 2018

<sup>\*</sup>Approximate section lines were determined using the normal standard of care of oilfield surveyors practicing in the state of Kansas. The section corners, which establish the pracise section lines, were not necessarily located, and the exact location of the drillsite location in the section not guaranteed. Therefore, the operator securing this service and accepting this plat and all other parties relying thereon agree to hold Central Kansas Dilfield Services. Inc. its officers and employees harmless from all losses, costs and expenses and said entities released from any liability from incidental or consequential damages.