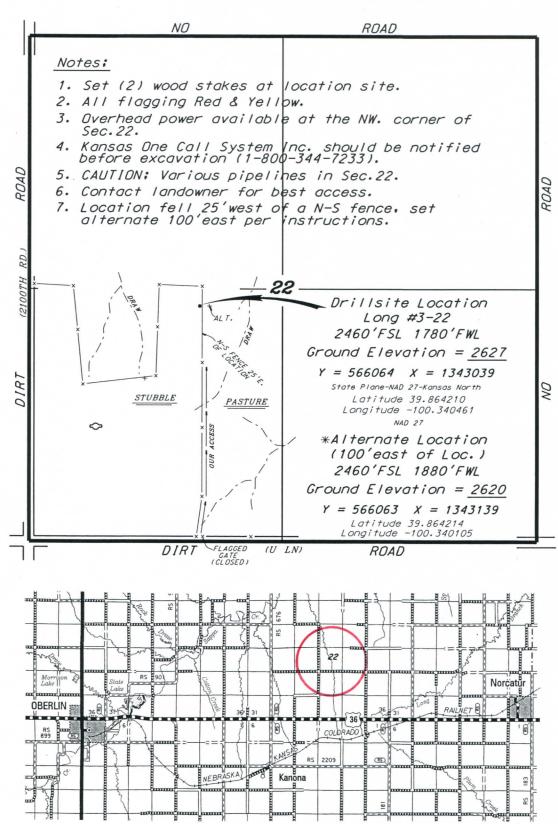

DARRAH OIL COMPANY, LLC LONG LEASE SW. 1/4, SECTION 22, T2S, R27W DECATUR COUNTY, KANSAS

<sup>\*</sup> Controlling data is based upon the best maps and photographs available to us and upon a regular section of land containing 640 acres.