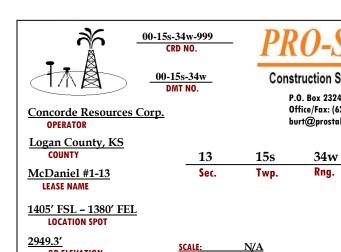

DATE STAKED:

MEASURED BY:

**AUTHORIZED BY:** 

DATE REVISED:

DRAWN BY:

December 14th, 2018

Pierce R.

Pierce R.

## **LANDOWNER/CONTACT: N/A**

**GR ELEVATION** 

38.747131015

NAD 83 LAT

NAD 83 LONG

101.044640206