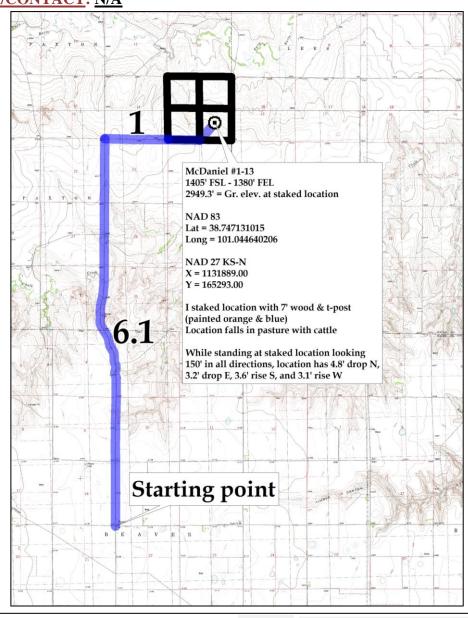

**DIRECTIONS:** From Pence, KS at the intersection of Cherokee Rd. & Rd. 270 – Now go approx. 6.1 miles North on Cherokee Rd./Rd. 320 - Now go 1 mile East on Dakota Rd. to the SW corner of section 13-15s-34w - Now continue approx. 0.5 miles East on Dakota Rd. to ingress stake NE into at gate - Now go approx. 0.35 miles NE through pasture with cattle into staked location

## **LANDOWNER/CONTACT: N/A**

**GR ELEVATION** 

38.747131015

NAD 83 LAT

NAD 83 LONG

101.044640206