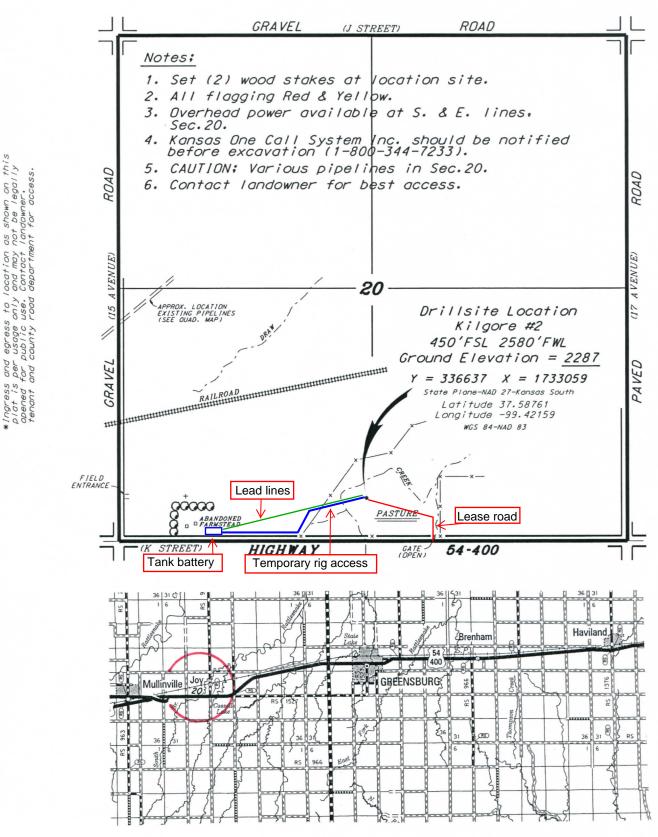

## WOOLSEY OPERATING COMPANY, LLC KILGORE LEASE SW. 1/4, SECTION 20, T28S, R19W KIOWA COUNTY, KANSAS

- \* Controlling data is based upon the best maps and photographs available to us and upon a regular section of land containing 640 acres.
- Approximate section lines were determined using the normal standard of care of oilfield surveyors practicing in the state of Kansas. The section corners, which establish the precise section lines, were not necessarily located, and the exact location of the drillsite location in the section is not guaranteed. Therefore, the operator securing this service and occepting this plat and all other parties relying thereon agree to hold Central Kansas Diffield Services, Inc., its officers and employees harmless from all losses, costs and expenses and said entities released from any liability from incidental or consequential damages