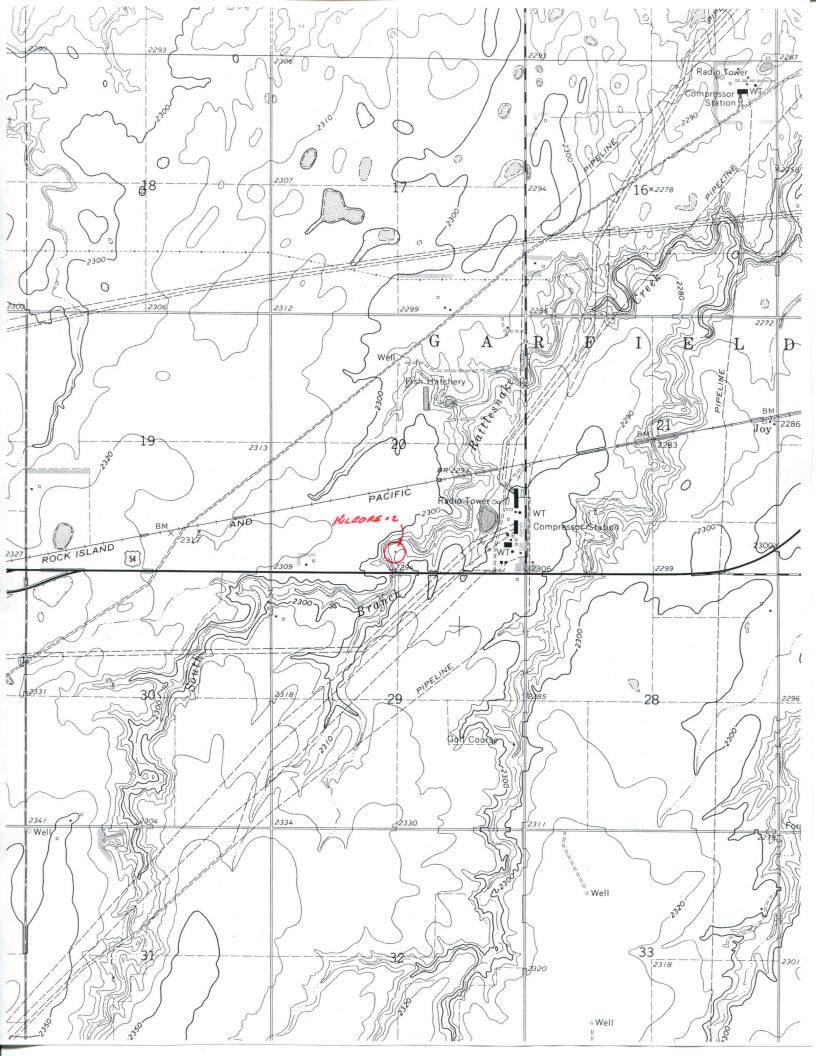

## WOOLSEY OPERATING COMPANY, LLC KILGORE LEASE SW. 1/4, SECTION 20, T28S, R19W KIOWA COUNTY, KANSAS

- \* Controlling data is based upon the best maps and photographs available to us and upon a regular section of land containing 640 acres.
- Approximate section lines were determined using the normal standard of care of oilfield surveyors practicing in the state of Kansas. The section corners, which establish the precise section lines, were not necessarily located, and the exact location of the drillsite location in the section is not guaranteed. Therefore, the operator securing this service and occepting this plat and all other parties relying thereon agree to hold Central Kansas Diffield Services, Inc., its officers and employees harmless from all losses, costs and expenses and said entities released from any liability from incidental or consequential damages