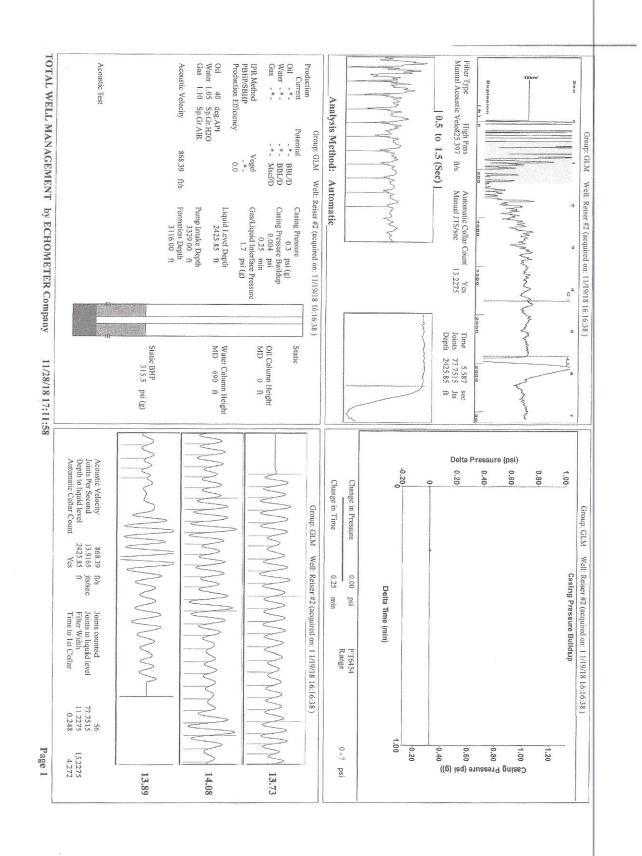

| KCC District Office #4 - 2301 E. 13th Street, Hays, KS 67601-2651                      | Phone 785.261.6250 |



## STATE OF KANSAS

Corporation Commission Conservation Division District Office No. 4 2301 E. 13th Street Hays, KS 67601-2651



Phone: 785-261-6250 FAX: 785-625-0564 http://kcc.ks.gov/

GOVERNOR JEFF COLYER, M.D. Shari Feist Albrecht, Chair | Jay Scott Emler, Commissioner | Dwight D. Keen, Commissioner

January 08, 2019

Terry Morris Morris, Terry E. dba G L M Company PO BOX 193 RUSSELL, KS 67665-0193

Re: Temporary Abandonment API 15-009-24779-00-00 REISER 2 NW/4 Sec.23-20S-11W Barton County, Kansas

Dear Terry Morris:

"Your temporary abandonment (TA) application for the well listed above has been approved. In accordance with K.A.R. 82-3-111 the TA status of this well will expire 01/08/2020.

\* If you return this well to service or plug it, please notify the District Office.

\* If