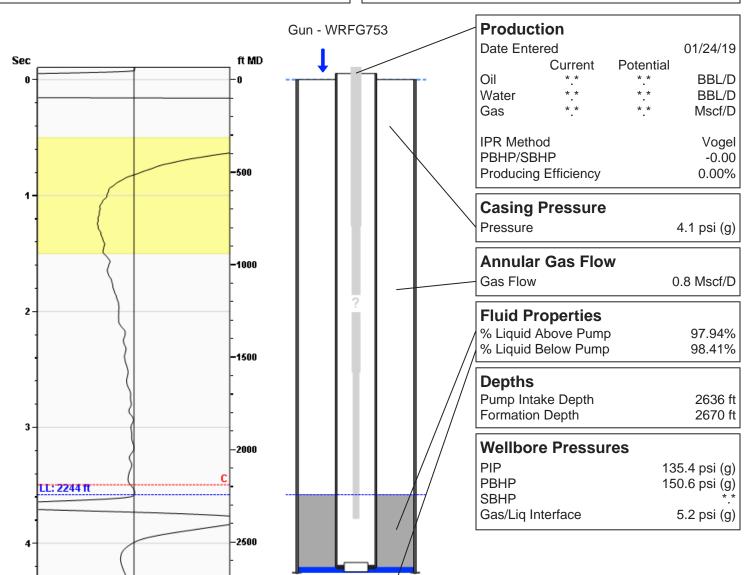

### Parker A2 01/24/2019 12:40:43PM

# **Liquid Level**

## 2244 ft MD

Fluid Above Pump 392 ft TVD Equivalent Gas Free Above Pump 384 ft TVD