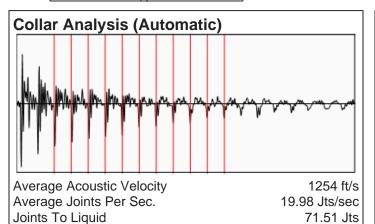

### Parker A2 01/24/2019 12:40:43PM

# **Liquid Level**

## 2244 ft MD

Fluid Above Pump 392 ft TVD Equivalent Gas Free Above Pump 384 ft TVD