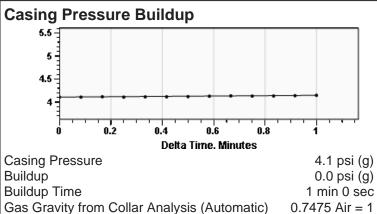

### Parker A2 01/24/2019 12:40:43PM

# **Liquid Level**

## 2244 ft MD

Fluid Above Pump 392 ft TVD Equivalent Gas Free Above Pump 384 ft TVD