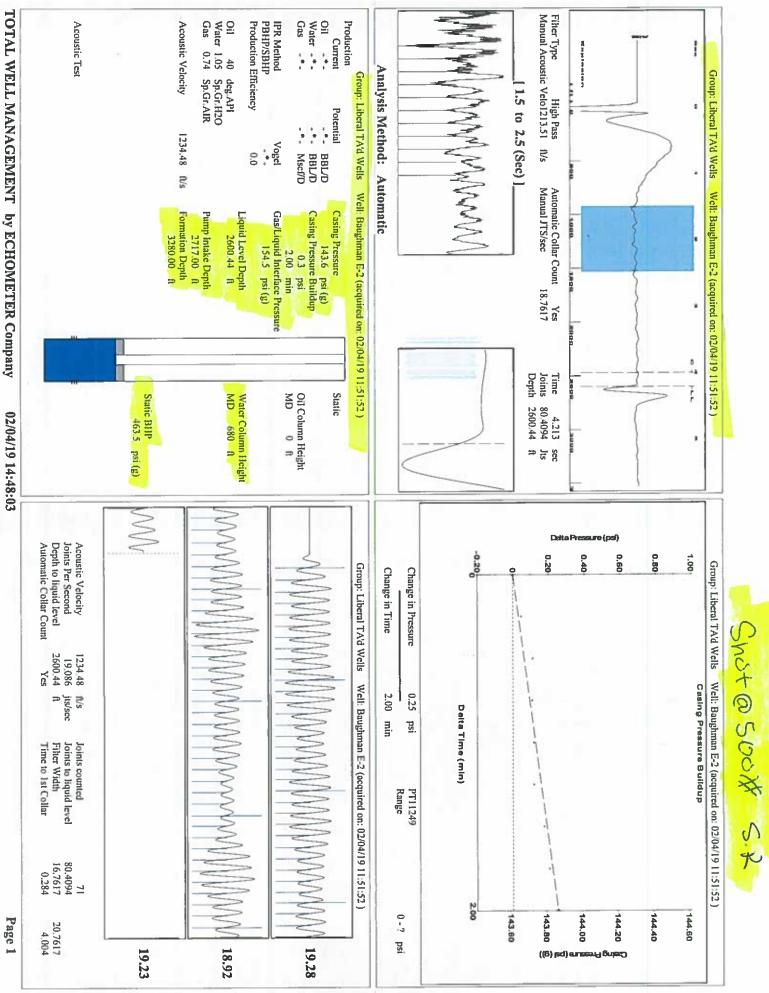

February 05, 2019

Katherine McClurkan Merit Energy Company, LLC 13727 Noel Road, Suite 1200 Dallas, TX 75240

Re: Temporary Abandonment API 15-175-21025-00-01 Baughman E 2 NE/4 Sec.23-32S-34W Seward County, Kansas