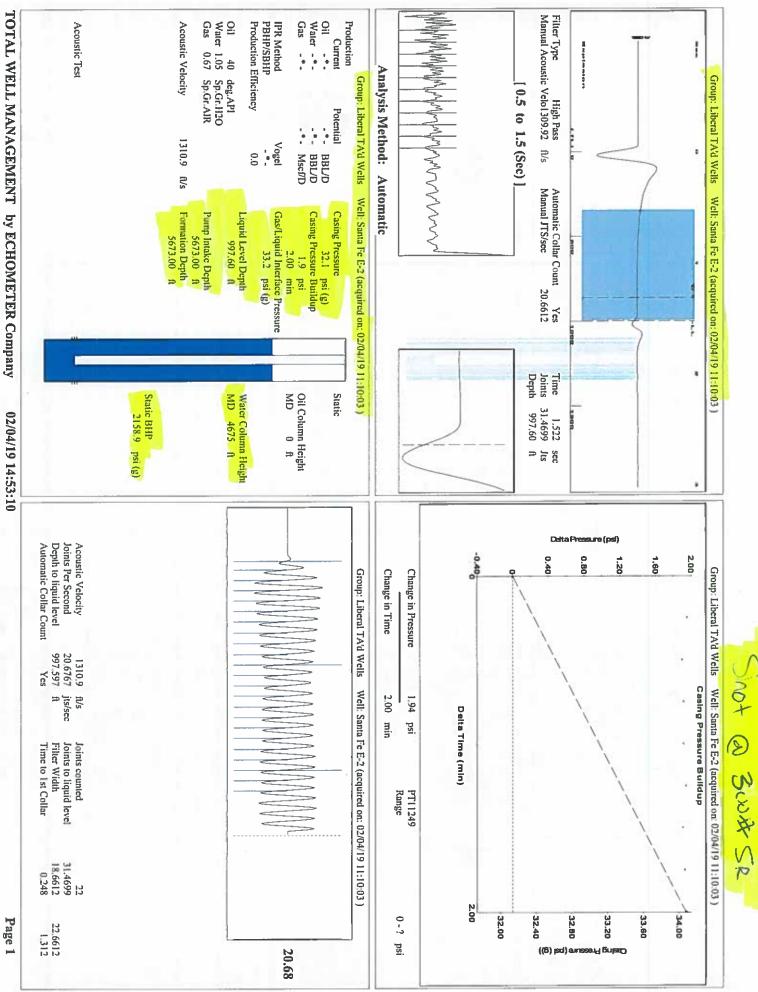

|                           |
| TA Approved: 🗌 Yes 🗌 De                      | enied Date:  |           |               |                |                           |

## Mail to the Appropriate KCC Conservation Office:

|  | KCC District Office #1 - 210 E. Frontview, Suite A, Dodge City, KS 67801               | Phone 620.682.7933 |
|--|----------------------------------------------------------------------------------------|--------------------|
|  | KCC District Office #2 - 3450 N. Rock Road, Building 600, Suite 601, Wichita, KS 67226 | Phone 316.337.7400 |
|  | KCC District Office #3 - 137 E. 21st St., Chanute, KS 66720                            | Phone 620.902.6450 |
|  | KCC District Office #4 - 2301 E. 13th Street, Hays, KS 67601-2651                      | Phone 785.261.6250 |



Conservation Division District Office No. 1 210 E. Frontview, Suite A Dodge City, KS 67801



Phone: 620-682-7933 http://kcc.ks.gov/

Dwight D. Keen, Chair Shari Feist Albrecht, Commissioner Jay Scott Emler, Commissioner Laura Kelly, Governor

February 05, 2019

Katherine McClurkan Merit Energy Company, LLC 13727 Noel Road, Suite1200 Dallas, TX 75240

Re: Temporary Abandonment API 15-175-21441-00-00 Santa Fe E 2 NW/4 Sec.06-32S-33W Seward County, Kansas

Dear Katherine McClurkan:

"Your temporary abandonment (TA) application for the well listed above has been approved. In accordance with K.A.R. 82-3-111 the TA status of this well will expire 02/05/2020.

\* If you return this well to service or plug it, please notify the District Office.

\* If you sell this well you are required to file