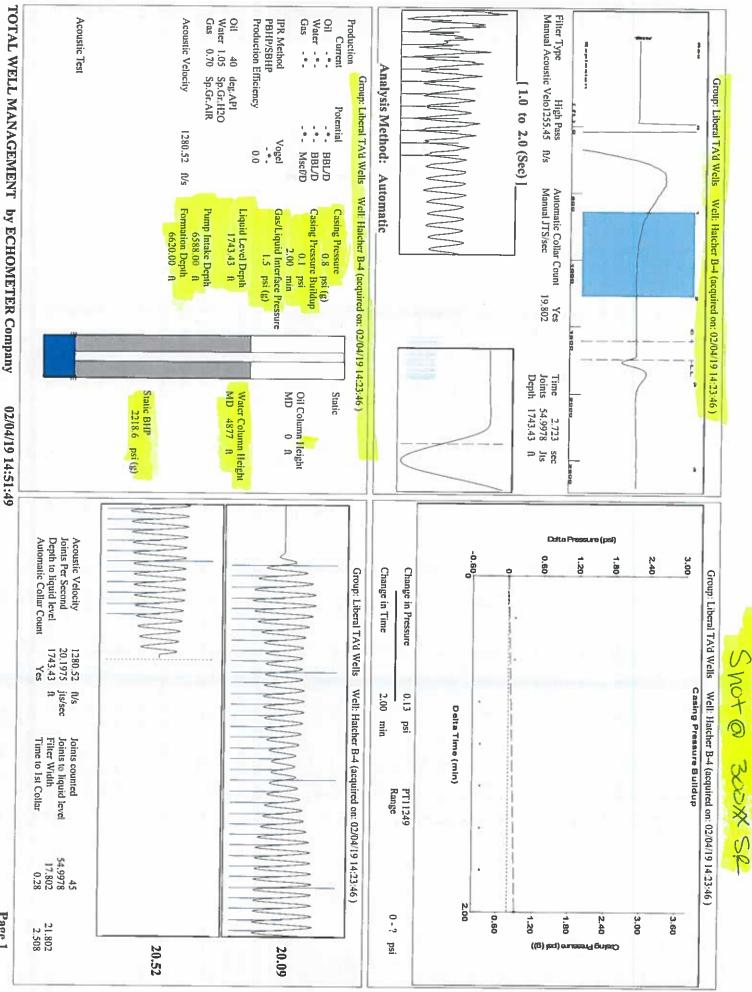

| KCC District Office #3 - 137 E. 21st St., Chanute, KS 66720                            | Phone 620.902.6450 |
| And Series Serie | KCC District Office #4 - 2301 E. 13th Street, Hays, KS 67601-2651                      | Phone 785.261.6250 |



Page 1

Conservation Division District Office No. 1 210 E. Frontview, Suite A Dodge City, KS 67801



Phone: 620-682-7933 http://kcc.ks.gov/

Dwight D. Keen, Chair Shari Feist Albrecht, Commissioner Jay Scott Emler, Commissioner Laura Kelly, Governor

February 05, 2019

Katherine McClurkan Merit Energy Company, LLC 13727 Noel Road Suite 1200 Dallas, TX 75240

Re: Temporary Abandonment API 15-175-21719-00-00 Hatcher B 4 NW/4 Sec.35-34S-34W Seward County, Kansas

Dear Katherine McClurkan:

"Your temporary abandonment (TA) application for the well listed above has been approved. In accordance with K.A.R. 82-3-111 the TA status of this well will expire 02/05/2020.

\* If you return this well to service or plug it, please notify the District Office.

\* If you sell this well you are required