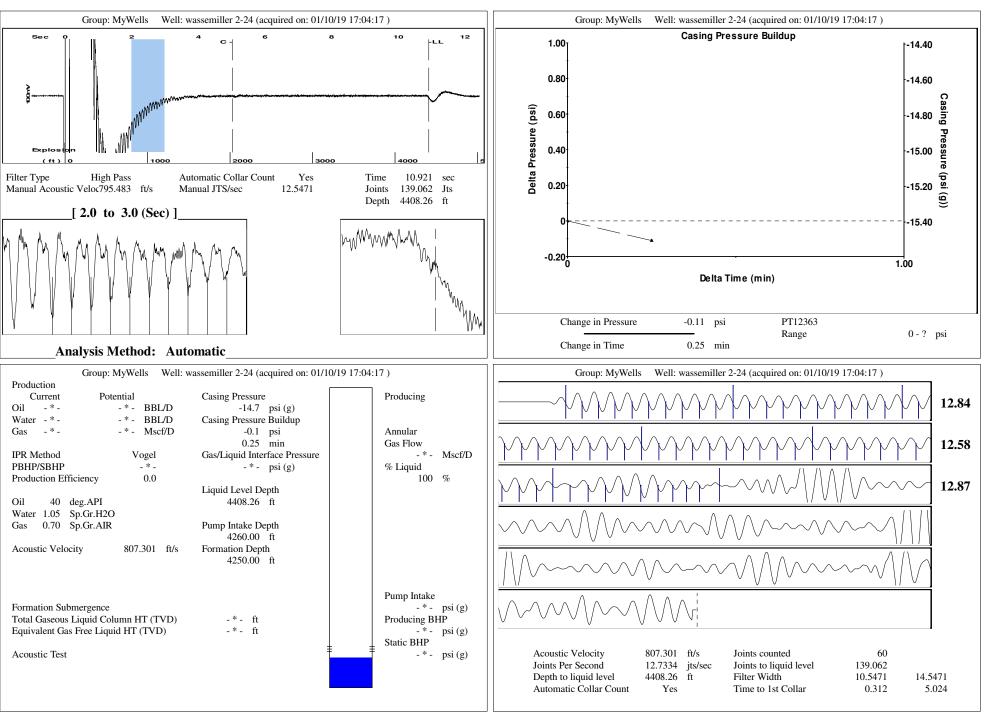

| KCC District Office #4 - 2301 E. 13th Street, Hays, KS 67601-2651                      | Phone 785.261.6250 |



## STATE OF KANSAS

Corporation Commission Conservation Division District Office No. 4 2301 E. 13th Street Hays, KS 67601-2651



Phone: 785-261-6250 FAX: 785-625-0564 http://kcc.ks.gov/

GOVERNOR JEFF COLYER, M.D. Shari Feist Albrecht, Chair | Jay Scott Emler, Commissioner | Dwight D. Keen, Commissioner

January 11, 2019

David Van Dyke Vess Oil Corporation 1700 WATERFRONT PKWY BLDG 500 WICHITA, KS 67206-6619

Re: Temporary Abandonment API 15-109-20625-00-00 WASSEMILLER 2-24 NW/4 Sec.24-11S-34W Logan County, Kansas

Dear David Van Dyke:

"Your temporary abandonment (TA) application for the well listed above has been approved. In accordance with K.A.R. 82-3-111 the TA status of this well will expire 01/11/2020.

\* If you return this well to service or plug it, please notify the District