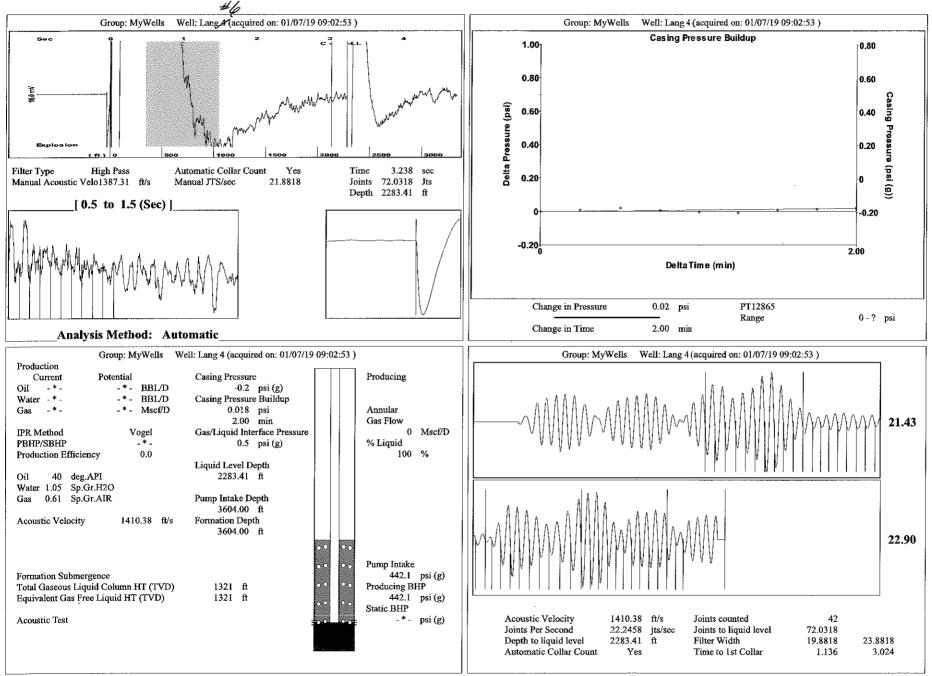

|
| TA Approved: 🗌 Yes 🗌 D                               | enied Date:  |           |               |                |                           |

#### Mail to the Appropriate KCC Conservation Office:

|  | KCC District Office #1 - 210 E. Frontview, Suite A, Dodge City, KS 67801               | Phone 620.682.7933 |
|--|----------------------------------------------------------------------------------------|--------------------|
|  | KCC District Office #2 - 3450 N. Rock Road, Building 600, Suite 601, Wichita, KS 67226 | Phone 316.337.7400 |
|  | KCC District Office #3 - 137 E. 21st St., Chanute, KS 66720                            | Phone 620.902.6450 |
|  | KCC District Office #4 - 2301 E. 13th Street, Hays, KS 67601-2651                      | Phone 785.261.6250 |



TOTAL WELL MANAGEMENT by ECHOMETER Company

### STATE OF KANSAS

Corporation Commission Conservation Division District Office No. 4 2301 E. 13th Street Hays, KS 67601-2651



Phone: 785-261-6250 FAX: 785-625-0564 http://kcc.ks.gov/

GOVERNOR JEFF COLYER, M.D. Shari Feist Albrecht, Chair | Jay Scott Emler, Commissioner | Dwight D. Keen, Commissioner

January 11, 2019

Melody C. Fletcher Oil Producers, Inc. of Kansas 1710 WATERFRONT PKWY WICHITA, KS 67206-6603

Re: Temporary Abandonment API 15-051-25651-00-00 Lang 6 NE/4 Sec.08-14S-17W Ellis County, Kansas

Dear Melody C. Fletcher:

"Your temporary abandonment (TA) application for the well listed above has been approved. In accordance with K.A.R. 82-3-111 the TA status of this well will expire 01/11/2020.

\* If you return this well to ser