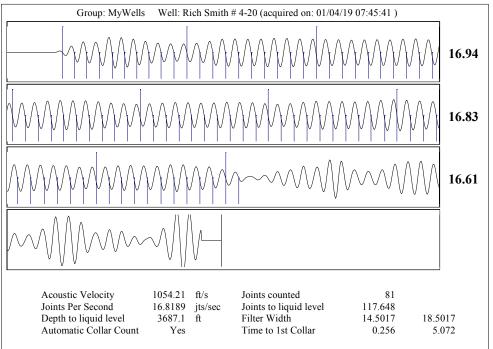

KOLAR Document ID: 1433781

Kansas Corporation Commission Oil & Gas Conservation Division

Form CP-111
July 2017
Form must be Typed
Form must be signed
All blanks must be complete