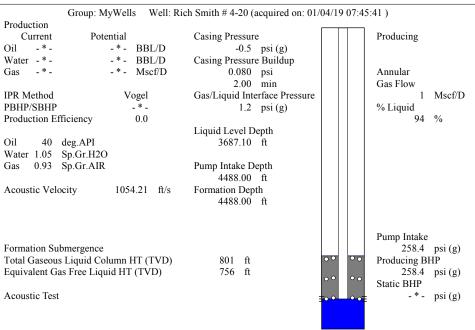

KOLAR Document ID: 1433781

Kansas Corporation Commission Oil & Gas Conservation Division

Form CP-111
July 2017
Form must be Typed
Form must be signed
All blanks must be complete