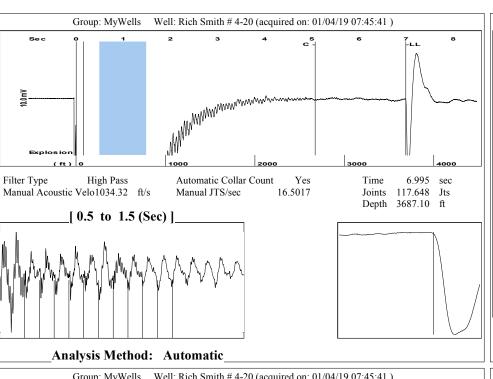

KOLAR Document ID: 1433781

Kansas Corporation Commission Oil & Gas Conservation Division

Form CP-111
July 2017
Form must be Typed
Form must be signed
All blanks must be complete