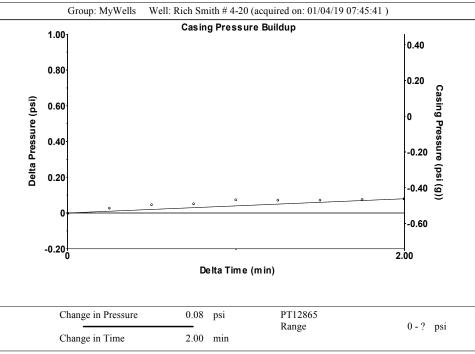

KOLAR Document ID: 1433781

Kansas Corporation Commission Oil & Gas Conservation Division

Form CP-111
July 2017
Form must be Typed
Form must be signed
All blanks must be complete