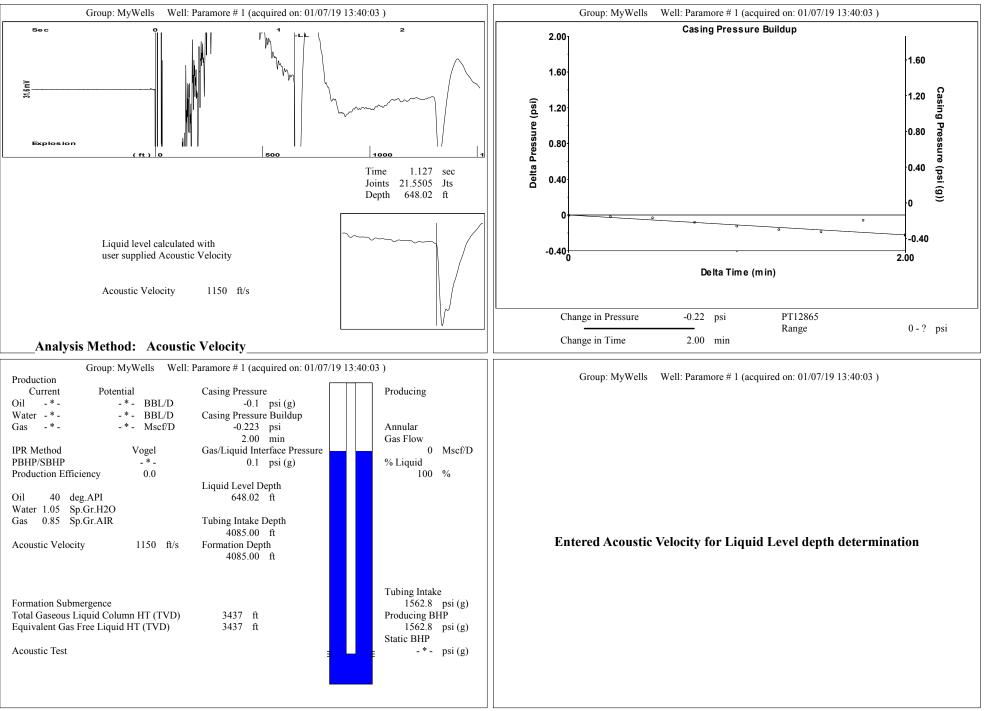

| KCC District Office #3 - 137 E. 21st St., Chanute, KS 66720                            | Phone 620.902.6450 |
| Ann bes long that the long this long the long th | KCC District Office #4 - 2301 E. 13th Street, Hays, KS 67601-2651                      | Phone 785.261.6250 |



Conservation Division District Office No. 1 210 E. Frontview, Suite A Dodge City, KS 67801



Phone: 620-682-7933 http://kcc.ks.gov/

Dwight D. Keen, Chair Shari Feist Albrecht, Commissioner Jay Scott Emler, Commissioner Laura Kelly, Governor

January 22, 2019

Melody C. Fletcher Oil Producers Inc. of Kansas 1710 WATERFRONT PKWY WICHITA, KS 67206-6603

Re: Temporary Abandonment API 15-145-00147-00-01 PARAMORE OWWO 1 SE/4 Sec.11-23S-17W Pawnee County, Kansas

Dear Melody C. Fletcher:

"Your temporary abandonment (TA) application for the well listed above has been approved. In accordance with K.A.R. 82-3-111 the TA status of this well will expire 01/22/2020.

\* If you return this well to service or plug it, please notify the District Office.

\* If you sell this well you are required to f