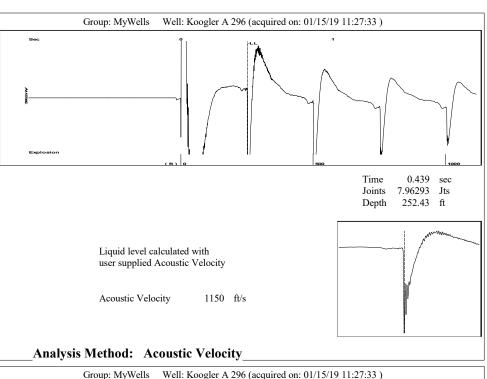

## Production Current Potential Casing Pressure Producing Oil -\*-- \* - BBL/D -0.2 psi (g) Water - \* --\*- BBL/D Casing Pressure Buildup Gas - \* -- \* - Mscf/D 0.068 psi Annular 0.50 min Gas Flow Gas/Liquid Interface Pressure - \* - Mscf/D IPR Method Vogel PBHP/SBHP \_ \* \_ -0.1 psi (g) % Liquid Production Efficiency 0.0 100 % Liquid Level Depth Oil 36 deg.API 252.43 ft Water 1.05 Sp.Gr.H2O Gas 0.85 Sp.Gr.AIR Pump Intake Depth -\*- ft 1150 ft/s Formation Depth Acoustic Velocity 2410.00 ft Pump Intake Formation Submergence - \* - psi (g) Total Gaseous Liquid Column HT (TVD) 2158 ft Producing BHP Equivalent Gas Free Liquid HT (TVD) 2158 ft 980.9 psi (g) Static BHP Acoustic Test 886.5 psi (g)

Group: MyWells Well: Koogler A 296 (acquired on: 01/15/19 11:27:33)

Entered Acoustic Velocity for Liquid Level depth determination

Conservation Division District Office No. 2 3450 N. Rock Road Building 600, Suite 601 Wichita, KS 67226