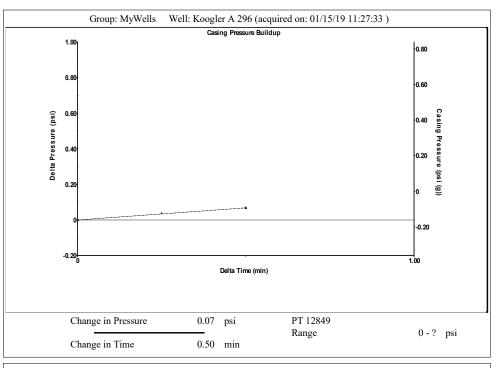

## Production Current Potential Casing Pressure Producing Oil -\*-- \* - BBL/D -0.2 psi (g) Water - \* --\*- BBL/D Casing Pressure Buildup Gas - \* -- \* - Mscf/D 0.068 psi Annular 0.50 min Gas Flow Gas/Liquid Interface Pressure - \* - Mscf/D IPR Method Vogel PBHP/SBHP \_ \* \_ -0.1 psi (g) % Liquid Production Efficiency 0.0 100 % Liquid Level Depth Oil 36 deg.API 252.43 ft Water 1.05 Sp.Gr.H2O Gas 0.85 Sp.Gr.AIR Pump Intake Depth -\*- ft 1150 ft/s Formation Depth Acoustic Velocity 2410.00 ft Pump Intake Formation Submergence - \* - psi (g) Total Gaseous Liquid Column HT (TVD) 2158 ft Producing BHP Equivalent Gas Free Liquid HT (TVD) 2158 ft 980.9 psi (g) Static BHP Acoustic Test 886.5 psi (g)