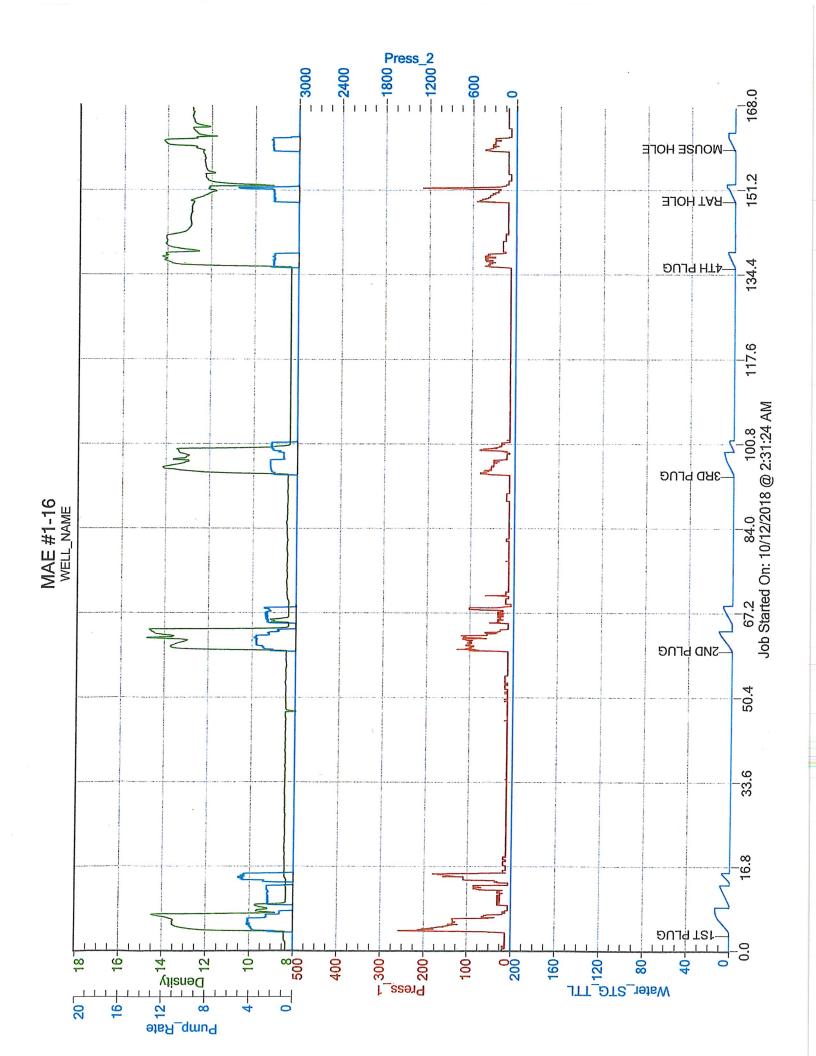

**SERVICE ORDER - 1718 15842 L** 

|                                                                                                                                  |                                                                 |                                   | TTL MHR S6                                                                                                                                                                                                                                                                                                                                                                                                                                                                                                                                                                                                                                                                                                                                                                                                                                                                                                                                 | Date:                                                                                                              | 10/12/2018                |
|----------------------------------------------------------------------------------------------------------------------------------|-----------------------------------------------------------------|-----------------------------------|--------------------------------------------------------------------------------------------------------------------------------------------------------------------------------------------------------------------------------------------------------------------------------------------------------------------------------------------------------------------------------------------------------------------------------------------------------------------------------------------------------------------------------------------------------------------------------------------------------------------------------------------------------------------------------------------------------------------------------------------------------------------------------------------------------------------------------------------------------------------------------------------------------------------------------------------|--------------------------------------------------------------------------------------------------------------------|---------------------------|
| Well Name:                                                                                                                       |                                                                 |                                   |                                                                                                                                                                                                                                                                                                                                                                                                                                                                                                                                                                                                                                                                                                                                                                                                                                                                                                                                            | Location:                                                                                                          |                           |
| MAE 1-16<br>County - State:                                                                                                      |                                                                 |                                   |                                                                                                                                                                                                                                                                                                                                                                                                                                                                                                                                                                                                                                                                                                                                                                                                                                                                                                                                            | 16,24,33<br>RRC #:                                                                                                 |                           |
| Finney, Ks                                                                                                                       |                                                                 |                                   |                                                                                                                                                                                                                                                                                                                                                                                                                                                                                                                                                                                                                                                                                                                                                                                                                                                                                                                                            | 19842                                                                                                              | - 3                       |
| Type Of Service:                                                                                                                 | •                                                               |                                   | 101 7.711                                                                                                                                                                                                                                                                                                                                                                                                                                                                                                                                                                                                                                                                                                                                                                                                                                                                                                                                  | Customer's Order#:                                                                                                 |                           |
| -42- PTA<br>Cus                                                                                                                  | 1-                                                              | Morit Engl                        | 1002716-20                                                                                                                                                                                                                                                                                                                                                                                                                                                                                                                                                                                                                                                                                                                                                                                                                                                                                                                                 | 0076 89                                                                                                            |                           |
|                                                                                                                                  | dress:                                                          | PUBL<br>HOL<br>AFE# 621           | 99<br>57 2 50<br>50 mb 165 47 851<br>82                                                                                                                                                                                                                                                                                                                                                                                                                                                                                                                                                                                                                                                                                                                                                                                                                                                                                                    |                                                                                                                    |                           |
| default in payment of Customers<br>the collection costs and attorney<br>Basic Energy Services, warran<br>PARTICULAR PURPOSE OR C | s account by<br>y fees. These<br>its only title to<br>OTHERWISE | such date, Custone terms and con- | ay Basic Energy Services in accord with the rates and terms stated in Basic Energy Services current price lists, Invoices are payable<br>loner agrees to pay interest the reon after default at 18% per annum. In the event it becomes necessary to employ an attorney to end<br>discuss shall be governed by the laws of the state where services are performed or equipment or materials are furnished.  Supplies and materials and that the same are free from defects in workmanship. THERE ARE NO WARRANTIES, EXPRESS OR IMI<br>NO BEYOND THOSE STATED IN THE IMMEDIATELY PRECEDING SENTENCE. Basic Energy Services, I bability and Customer's<br>e) addingtood the sale or use of any products, supplies, or materials upon their return to Basic Energy Services. Is expressly limited<br>Customer of credit for the cost of such items. In no event shall Basic Energy Services be liable for special, indirect, puritive or consi | orce collection of said account, Cuslome PLIED, MERCHANTABILITY, FITNESS F exclusive remedy in any cause of action | r agrees to pay all  OR A |
| CODE (                                                                                                                           | QTY                                                             | UOM                               | DESCRIPTION                                                                                                                                                                                                                                                                                                                                                                                                                                                                                                                                                                                                                                                                                                                                                                                                                                                                                                                                | PRICE                                                                                                              | TOTAL                     |
| CL103                                                                                                                            | 210                                                             | Sk                                | 60/40 POZ                                                                                                                                                                                                                                                                                                                                                                                                                                                                                                                                                                                                                                                                                                                                                                                                                                                                                                                                  | 12.00                                                                                                              | 2520.00                   |
| CC102                                                                                                                            | 53                                                              | Lb                                | Celloflake                                                                                                                                                                                                                                                                                                                                                                                                                                                                                                                                                                                                                                                                                                                                                                                                                                                                                                                                 | 3.70                                                                                                               | 196,10                    |
| CC200                                                                                                                            | 362                                                             | Lb                                | Cement Gel                                                                                                                                                                                                                                                                                                                                                                                                                                                                                                                                                                                                                                                                                                                                                                                                                                                                                                                                 | 0.25                                                                                                               | 90.50                     |
| E101                                                                                                                             | 160                                                             | Mi                                | Heavy Equipment Mileage                                                                                                                                                                                                                                                                                                                                                                                                                                                                                                                                                                                                                                                                                                                                                                                                                                                                                                                    | 7.50                                                                                                               | 1200.00                   |
| CE240                                                                                                                            | 210                                                             | Sk                                | Blending & Mixing Service Charge                                                                                                                                                                                                                                                                                                                                                                                                                                                                                                                                                                                                                                                                                                                                                                                                                                                                                                           | 1.40                                                                                                               | 294.00                    |
| E113                                                                                                                             | 724                                                             | Tn/Mi                             | Proppant and Bulk Delivery Charges, per ton mile                                                                                                                                                                                                                                                                                                                                                                                                                                                                                                                                                                                                                                                                                                                                                                                                                                                                                           | 2.50                                                                                                               | 1810.00                   |
| CE202                                                                                                                            | 1                                                               | 4 Hrs                             | Depth Charge; 1001'-2000'                                                                                                                                                                                                                                                                                                                                                                                                                                                                                                                                                                                                                                                                                                                                                                                                                                                                                                                  | 1500.00                                                                                                            | 1500.00                   |
| E100                                                                                                                             | 80                                                              | Mi                                | Unit Mileage Charge-Pickups, Small Vans & Cars (one way)                                                                                                                                                                                                                                                                                                                                                                                                                                                                                                                                                                                                                                                                                                                                                                                                                                                                                   | 4.50                                                                                                               | 360,00                    |
| S003<br>T105                                                                                                                     | 1                                                               | Ea<br>Ea                          | Service Supervisor, first 8 hrs on loc.  Cement Data Acquisition Monitor / Strip Chart Recorder                                                                                                                                                                                                                                                                                                                                                                                                                                                                                                                                                                                                                                                                                                                                                                                                                                            | 175.00<br>550.00                                                                                                   | 175.00<br>550.00          |
|                                                                                                                                  |                                                                 |                                   | Well                                                                                                                                                                                                                                                                                                                                                                                                                                                                                                                                                                                                                                                                                                                                                                                                                                                                                                                                       |                                                                                                                    |                           |
|                                                                                                                                  |                                                                 |                                   |                                                                                                                                                                                                                                                                                                                                                                                                                                                                                                                                                                                                                                                                                                                                                                                                                                                                                                                                            | Book Total;                                                                                                        | \$8,695.60                |
|                                                                                                                                  |                                                                 |                                   |                                                                                                                                                                                                                                                                                                                                                                                                                                                                                                                                                                                                                                                                                                                                                                                                                                                                                                                                            | Taxes:                                                                                                             | 77,000,00                 |
|                                                                                                                                  |                                                                 |                                   |                                                                                                                                                                                                                                                                                                                                                                                                                                                                                                                                                                                                                                                                                                                                                                                                                                                                                                                                            | Disc. Price:                                                                                                       | \$6,527.69                |
|                                                                                                                                  |                                                                 |                                   | Additional 10% Discount as per Agreement on Cement Services                                                                                                                                                                                                                                                                                                                                                                                                                                                                                                                                                                                                                                                                                                                                                                                                                                                                                | 10% Disc                                                                                                           | \$652.77                  |
|                                                                                                                                  |                                                                 |                                   |                                                                                                                                                                                                                                                                                                                                                                                                                                                                                                                                                                                                                                                                                                                                                                                                                                                                                                                                            | Adjusted Price                                                                                                     | \$5,874.92                |
| PUMP TRUCK NUMBER:<br>DRIVER:                                                                                                    | 38                                                              | 3750-19842:                       | THIS JOB WAS SATISFACTORILY COMPLETED OPERATION OF EQUIPMENT WAS SATISFACTORY PERFORMANCE OF PERSONEL WAS SATISFACTORY                                                                                                                                                                                                                                                                                                                                                                                                                                                                                                                                                                                                                                                                                                                                                                                                                     | YES                                                                                                                | NO                        |
|                                                                                                                                  | 1                                                               | 2.1.                              | Mar Hodge Hand                                                                                                                                                                                                                                                                                                                                                                                                                                                                                                                                                                                                                                                                                                                                                                                                                                                                                                                             | la                                                                                                                 |                           |
| BASIC EN                                                                                                                         | ERGY S                                                          | ERVICES                           | OUSTOMER OR HIS                                                                                                                                                                                                                                                                                                                                                                                                                                                                                                                                                                                                                                                                                                                                                                                                                                                                                                                            | AGENT                                                                                                              | 100                       |
| Customer Comi                                                                                                                    | mante or                                                        | Concerne                          |                                                                                                                                                                                                                                                                                                                                                                                                                                                                                                                                                                                                                                                                                                                                                                                                                                                                                                                                            |                                                                                                                    |                           |
| Customer Comi                                                                                                                    | nents of                                                        | Concerns:                         |                                                                                                                                                                                                                                                                                                                                                                                                                                                                                                                                                                                                                                                                                                                                                                                                                                                                                                                                            |                                                                                                                    |                           |
| <b>A.</b>                                                                                                                        |                                                                 |                                   | ( <del>0000 ) d b ! /</del>                                                                                                                                                                                                                                                                                                                                                                                                                                                                                                                                                                                                                                                                                                                                                                                                                                                                                                                |                                                                                                                    |                           |