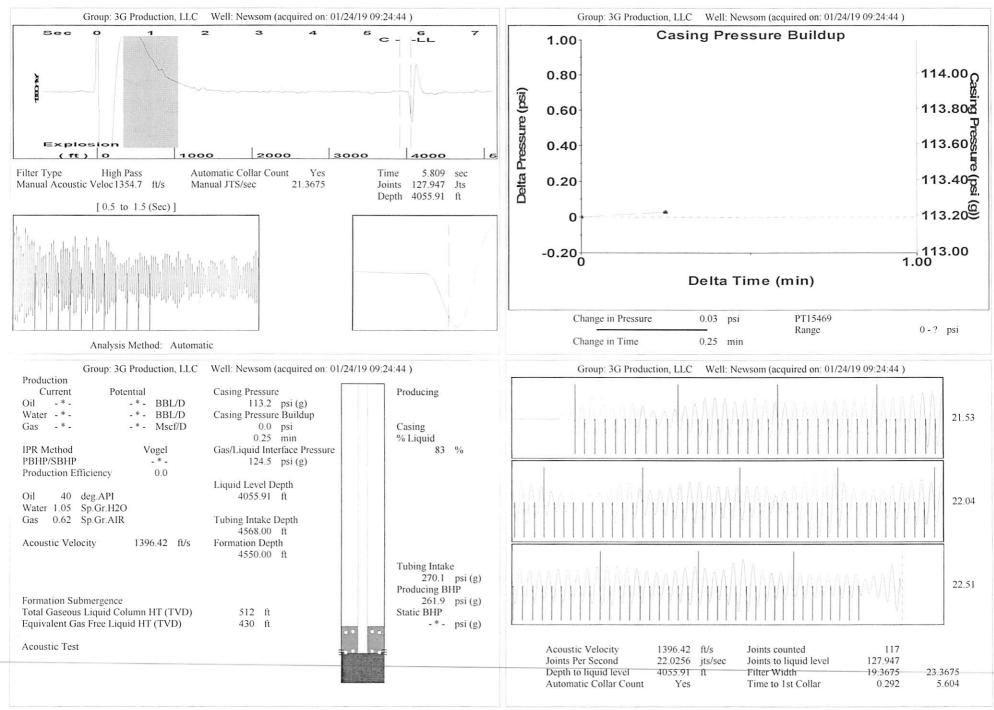

|                           |
| TA Approved: 🗌 Yes 🗌 [                       | Denied Date: |           |               |                |                           |

## Mail to the Appropriate KCC Conservation Office:

|  | KCC District Office #1 - 210 E. Frontview, Suite A, Dodge City, KS 67801               | Phone 620.682.7933 |
|--|----------------------------------------------------------------------------------------|--------------------|
|  | KCC District Office #2 - 3450 N. Rock Road, Building 600, Suite 601, Wichita, KS 67226 | Phone 316.337.7400 |
|  | KCC District Office #3 - 137 E. 21st St., Chanute, KS 66720                            | Phone 620.902.6450 |
|  | KCC District Office #4 - 2301 E. 13th Street, Hays, KS 67601-2651                      | Phone 785.261.6250 |



Conservation Division District Office No. 1 210 E. Frontview, Suite A Dodge City, KS 67801



Phone: 620-682-7933 http://kcc.ks.gov/

Dwight D. Keen, Chair Shari Feist Albrecht, Commissioner Jay Scott Emler, Commissioner Laura Kelly, Governor

January 29, 2019

Kenny Gates 3G Production, LLC 10387 NE SR 61 PO BOX 847 PRATT, KS 67124-0847

Re: Temporary Abandonment API 15-047-00227-00-01 NEWSOM 1 SE/4 Sec.01-26S-18W Edwards County, Kansas

Dear Kenny Gates:

"Your temporary abandonment (TA) application for the well listed above has been approved. In accordance with K.A.R. 82-3-111 the TA status of this well will expire 01/29/2020.

\* If you return this well to service or plug it, please notify the District Office.

\* If you sell this well you are required to file a Transfer of Operator