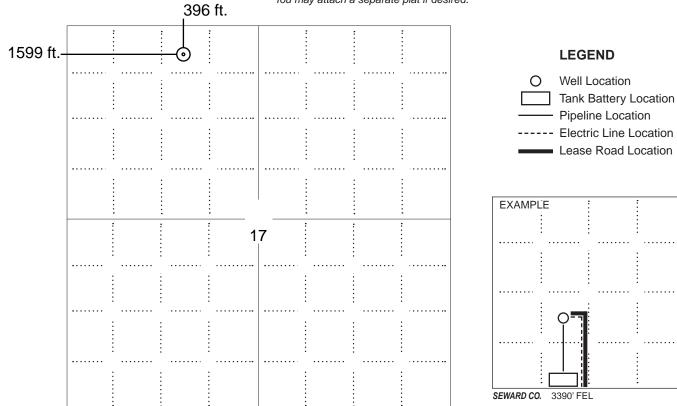

#### IN ALL CASES PLOT THE INTENDED WELL ON THE PLAT BELOW

In all cases, please fully complete this side of the form. Include items 1 through 5 at the bottom of this page.

| Operator:                             | Location of Well: County:                                                                            |
|---------------------------------------|------------------------------------------------------------------------------------------------------|
| Lease:                                | feet from N / S Line of Section                                                                      |
| Well Number:                          | feet from E / W Line of Section                                                                      |
| Field:                                | Sec Twp S. R 🗌 E 🔲 W                                                                                 |
| Number of Acres attributable to well: | Is Section: Regular or Irregular                                                                     |
|                                       | If Section is Irregular, locate well from nearest corner boundary.  Section corner used: NE NW SE SW |

#### **PLAT**

Show location of the well. Show footage to the nearest lease or unit boundary line. Show the predicted locations of lease roads, tank batteries, pipelines and electrical lines, as required by the Kansas Surface Owner Notice Act (House Bill 2032).

You may attach a separate plat if desired.

NOTE: In all cases locate the spot of the proposed drilling locaton.

#### In plotting the proposed location of the well, you must show:

- 1. The manner in which you are using the depicted plat by identifying section lines, i.e. 1 section, 1 section with 8 surrounding sections, 4 sections, etc.
- 2. The distance of the proposed drilling location from the south / north and east / west outside section lines.
- 3. The distance to the nearest lease or unit boundary line (in footage).
- 4. If proposed location is located within a prorated or spaced field a certificate of acreage attribution plat must be attached: (C0-7 for oil wells; CG-8 for gas wells).
- 5. The predicted locations of lease roads, tank batteries, pipelines, and electrical lines.