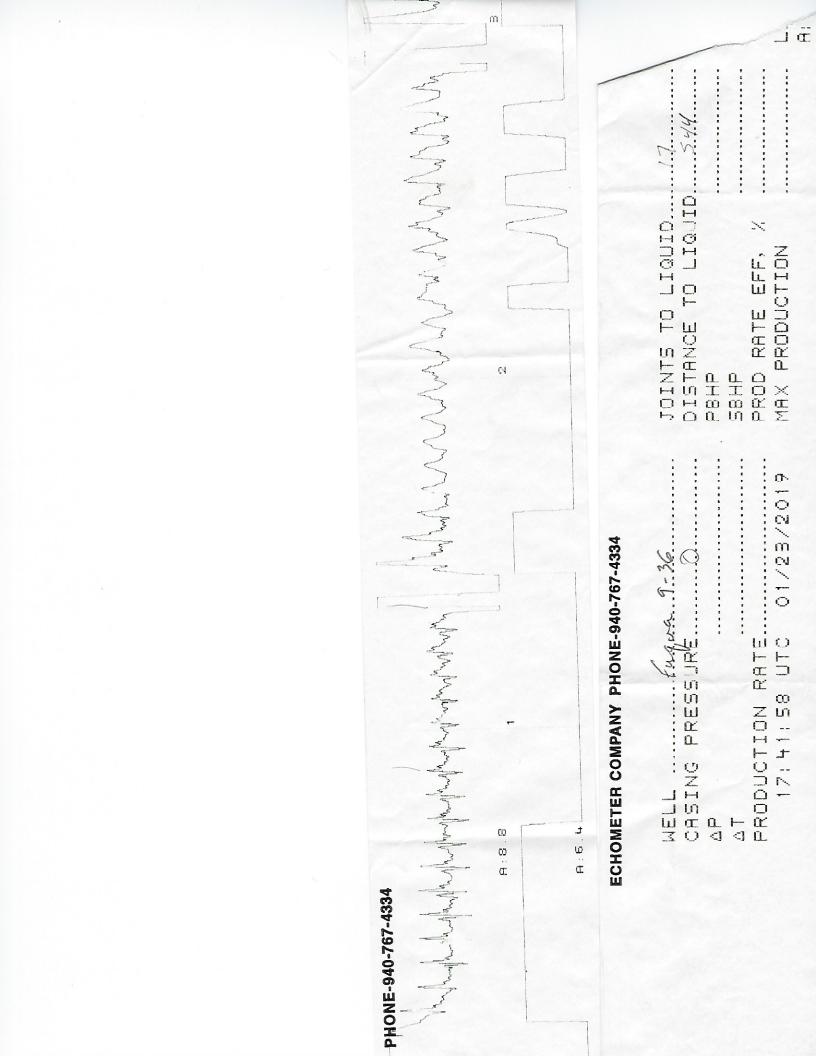

January 31, 2019

Ray Gilbert Entransco Energy, LLC PO BOX 578 DEWEY, OK 74029

Re: Temporary Abandonment API 15-049-22559-00-00 FUQUA 9-36 SE/4 Sec.36-28S-09E Elk County, Kansas

Dear Ray Gilbert:

"Your temporary abandonment (TA) application for the well listed above has been approved. In accordance with K.A.R. 82-3-111 the TA status of this well will expire 01/31/2020.