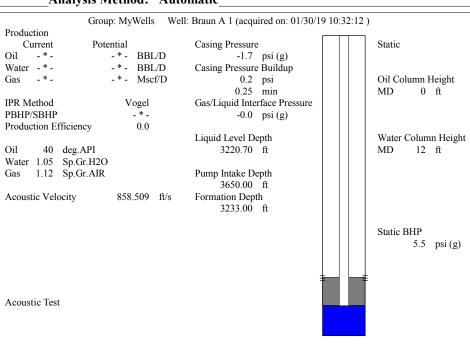

Re: Temporary Abandonment API 15-051-20515-00-01 BRAUN A 1 SW/4 Sec.15-13S-18W Ellis County, Kansas