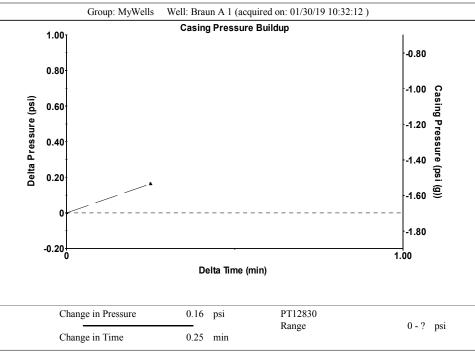

Re: Temporary Abandonment API 15-051-20515-00-01 BRAUN A 1 SW/4 Sec.15-13S-18W Ellis County, Kansas