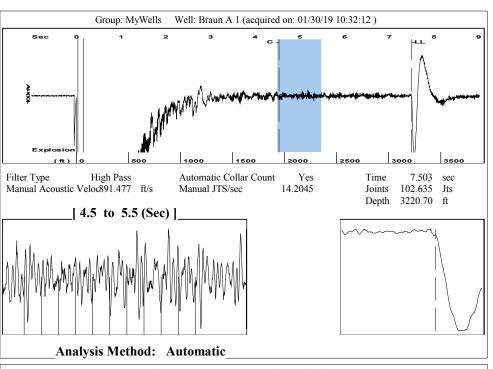

Re: Temporary Abandonment API 15-051-20515-00-01 BRAUN A 1 SW/4 Sec.15-13S-18W Ellis County, Kansas