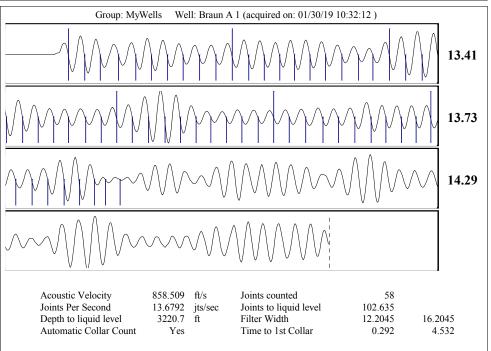

Re: Temporary Abandonment API 15-051-20515-00-01 BRAUN A 1 SW/4 Sec.15-13S-18W Ellis County, Kansas