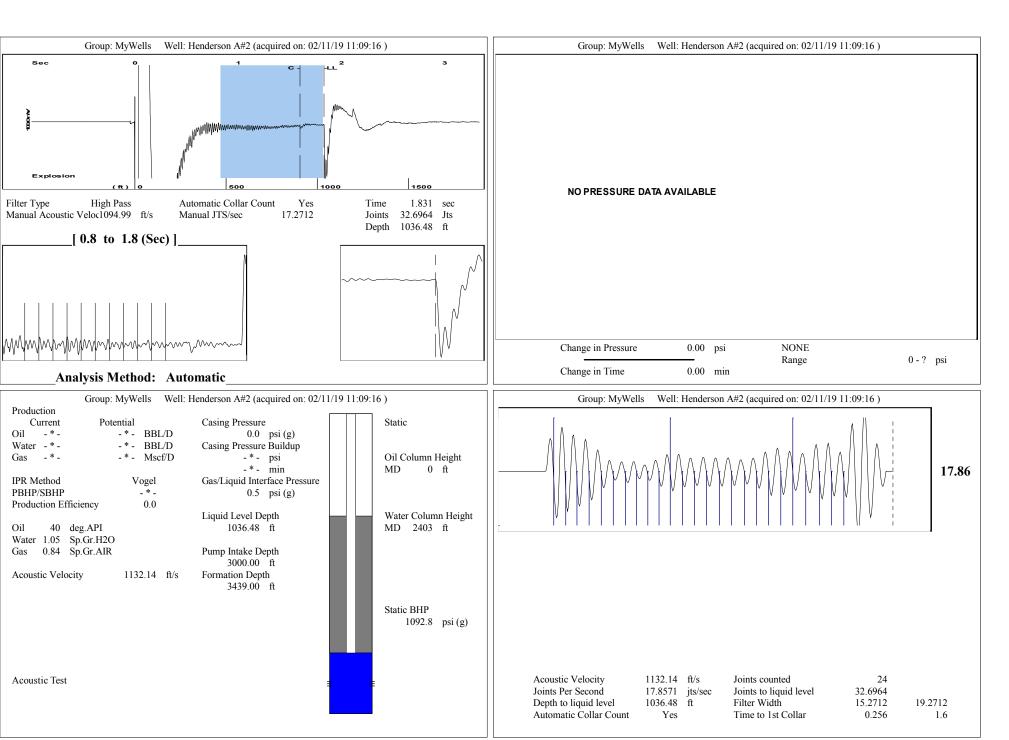

KOLAR Document ID: 1438324

KANSAS CORPORATION COMMISSION OIL & GAS CONSERVATION DIVISION

July 2017 Form must be Typed Form must be signed