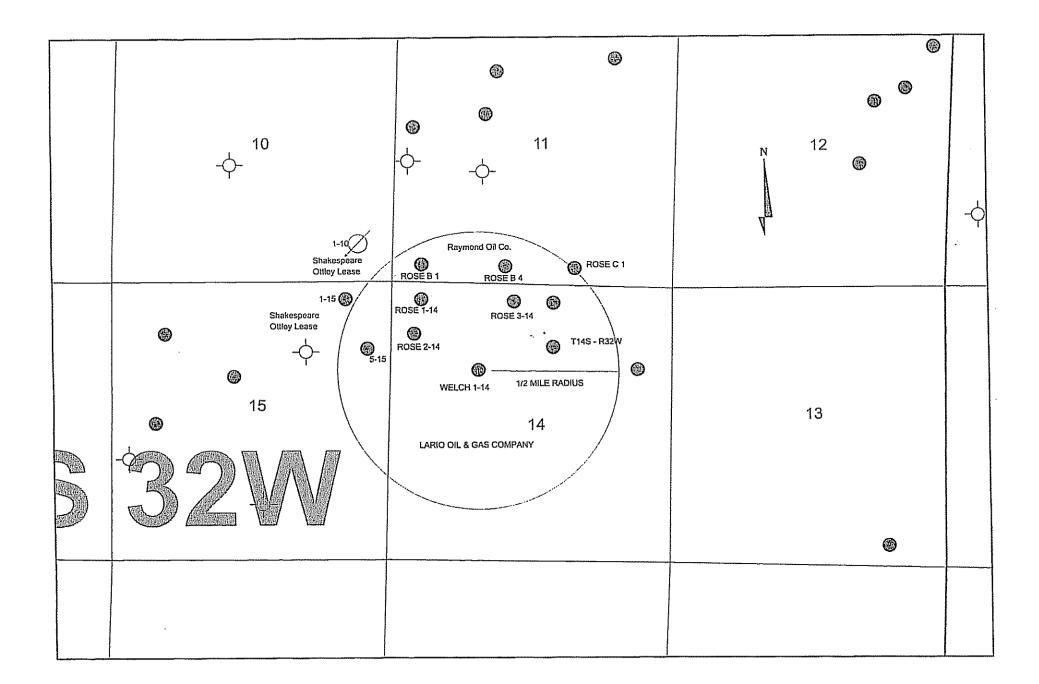

# LEGAL PUBLICATION

First Published in The Wichita Eagle
March 11, 2011 (3103184)
BEFORE THE STATE CORPORATION
COMMISSION OF THE
STATE OF KANSAS
NOTICE OF FILING APPLICATION
RE:Larlo Oil & Gas Company - Application
for a permit to authorize the commingling of
cones in the Welch #1-14, located in Logan
County, Kansas.
TO:All Oil and Gas Producers, Unleased
Minerals interest Owners, Landowners and
all persons whomever concerned.
You, and each of you, are hereby notified
that Larlo Oil & Gas Company has filed an
application to commingle Basal Penn,
Lansing, Ft. Scott and Johnson zones in the
Welch #1-14, located approximately NW SE
NW Sec. 14-145-32W, in Logan County,
Kansas.
Any persons who object to or protest this
application shall be required to file their
objections or protests with the Conservation
Division of the State of Kansas within
(15) days from the date of this publication.
These protests shall be filed pursuent to
Commission regulations and must state
specific reasons why the grant of the
application may cause waste, violate
correlative rights or pollute the natural
resources of the State of Kansas. If no
protests are received, this application may
be granted through a summary proceeding,
if valid protests are received, this matter
will be set for hearing.
All persons interested or concerned shall

will be set for hearing. All persons interested or concerned shall take notice of the foregoing and shall govern

hemselves accordingly.
Larlo Oil & Gas Company
301 S. Market
Wichita, KS 67202
(316) 265-5611
ATTN: Jay Schwelkert