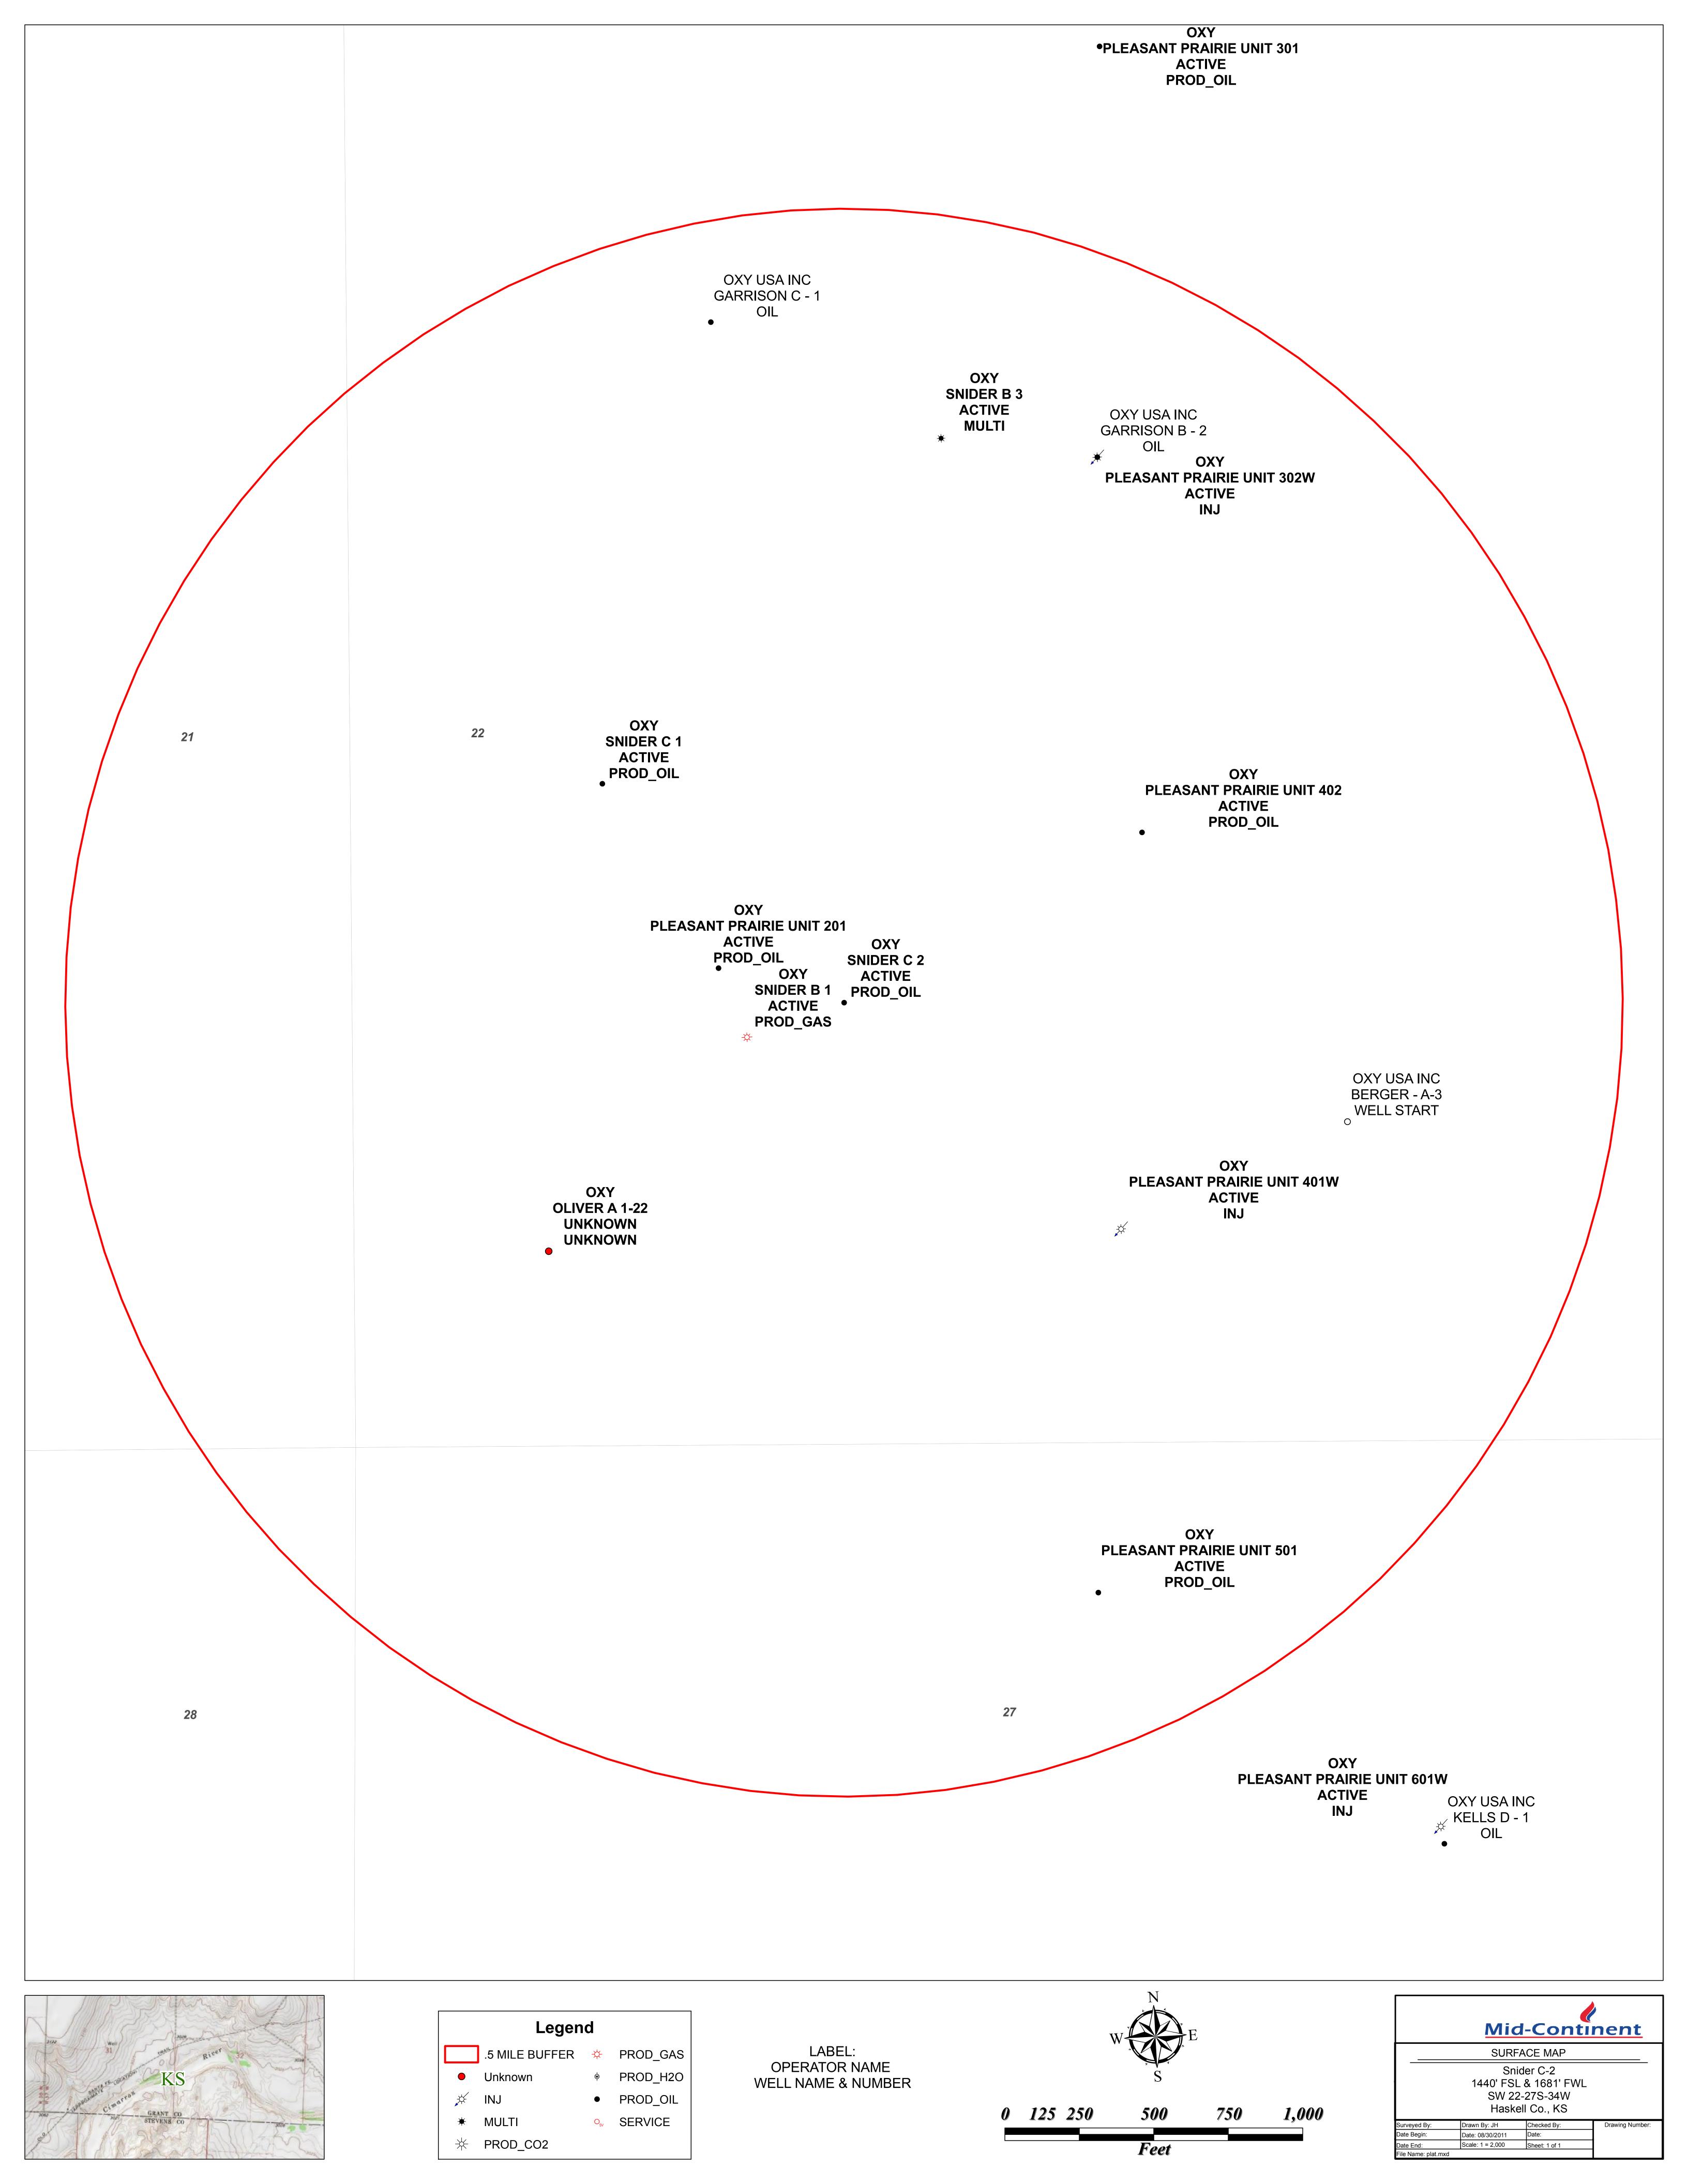

## Legal Notice

(Published in the Haskell-County Monitor-Chief on September 7, 2011.)

BEFORE THE STATE CORPORATION COMMISSION OF THE STATE OF KANSAS

NOTICE OF FILING APPLICATION

RE : OXY USA Inc. Application for order to commingle Marmaton and Morrow sources of supply in Snider C-2 well located in Sec. 22 Twp 27S R 34W, Haskell County, Kansas.

AWA CAMBONAL D

TO: All Oil and Gas Producers.
Unile as d Maneral s Interest
Owners. Landowners and all
persons who so ever concerned
You and each of you are hereby,
notified that O. See U.S. A line has
filed an application to commingle
the production from the Marmaton
and Morrow sources of supply in
the Sinder C-2 well-located in the
S.W. Jo. See The Joseph A.W.
in Hastell County Kansas
Any Dersons who cobject to for
profess this application shall be
required to file their objections
of professivithme Conservation
Division of the State Corporation
Commission of the State Corporation
Commission of the State of Kansas
within fifteen (1) of day strom the
date of this publications and must
professis shall be nied pursuant to
Commission or evillations and must TO: All Oil and Gas Producer protests shall be hied pursuant to Commission regulations and must state specific reasons why the grant of the application may cause waste violate correlative rights or pollute the natural resources of the State of Kansas virgo protests are received this application may be granted through a summary proceeding. If valid protests are received this matter will be set to the arm.