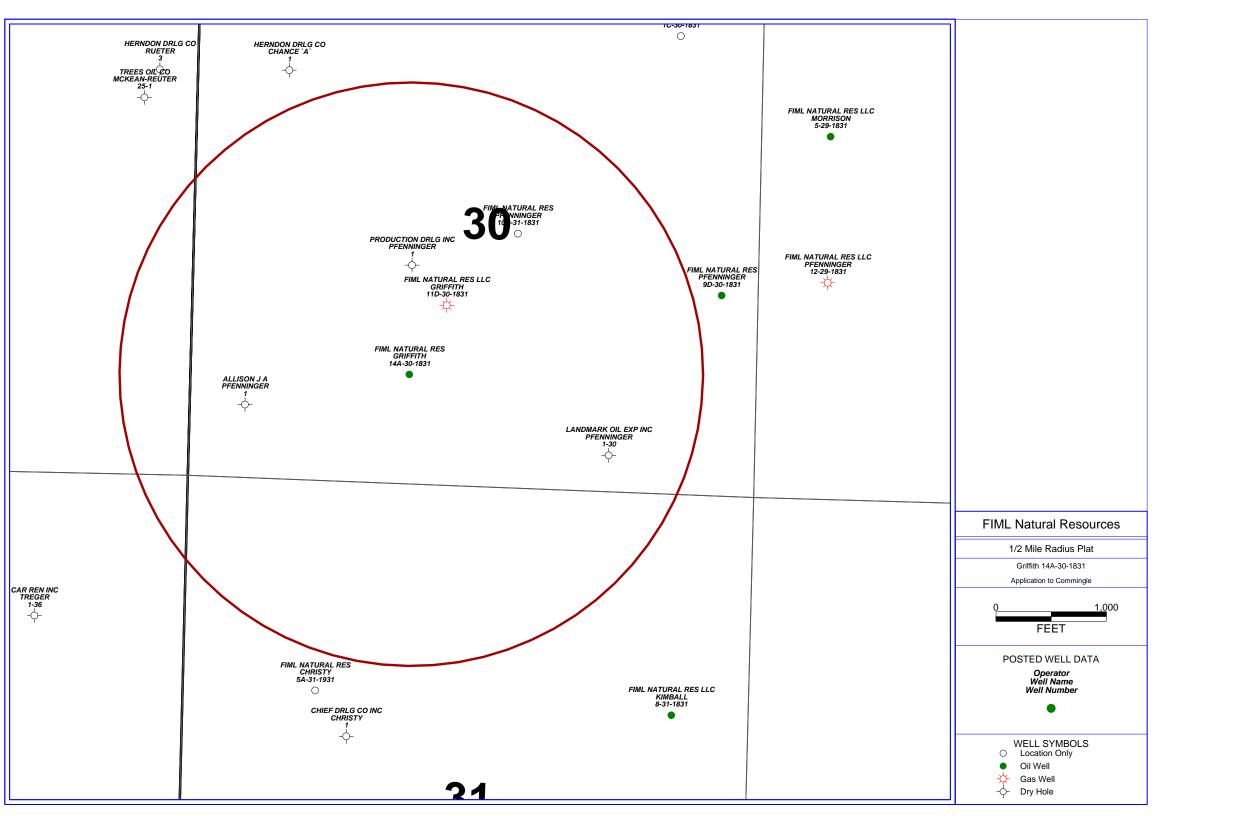

# Offset Operators/Lessee of Record and Unleased Mineral Owners Within a ½ Mile Radius of the Griffith 14A-30-1831

The undersigned hereby certificates that she/he is a duly authorized agent for the applicant and that the statement made below is true and correct to the best of her/his knowledge and belief.

FIML Natural Resources, LLC is the operator/lessee of record of all acreage within a ½ mile radius of the Griffith 14A-30-1831. No offset operators / lessee of record or unleased mineral owners are to be notified.