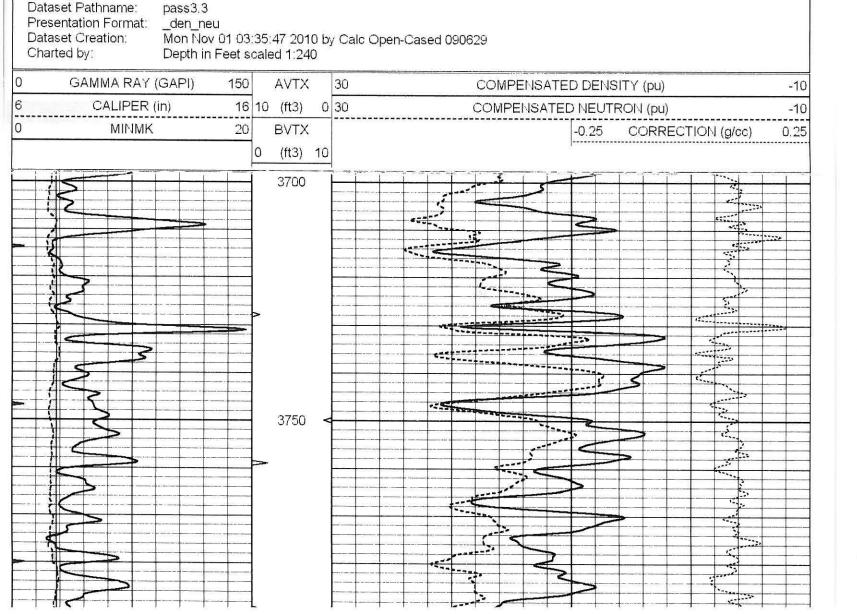

st ir | n the application. Protests must be   |
| l —                    | nied Approved                                                                                                                                                                                                                                            |                                   |                                  | filed wihin 15 days of publication of |

Date: \_

Approved By:

15-Day Periods Ends: \_



interpretations are also subject to our general terms and conditions set out in our current Price Schedule.

Comments

#### THANK YOU FOR USING SUPERIOR WELL SERVICE (785) 628-6395 **DIRECTIONS** DIGHTON, KS - 5 MILES EAST TO PAWNEE RD - 4 MILES NORTH 3/4 MILES EAST - SOUTH INTO

Database File:

005944ddn.db



#### Kansas Corporation Commission Oil & Gas Conservation Division

Form ACO-1 June 2009 Form Must Be Typed Form must be Signed All blanks must be Filled

### WELL COMPLETION FORM WELL HISTORY - DESCRIPTION OF WELL & LEASE

| OPERATOR: License # 9408                                                                                                                                                                                                                                                                                                                                                                             | API No. 15 - 101-22261-0000