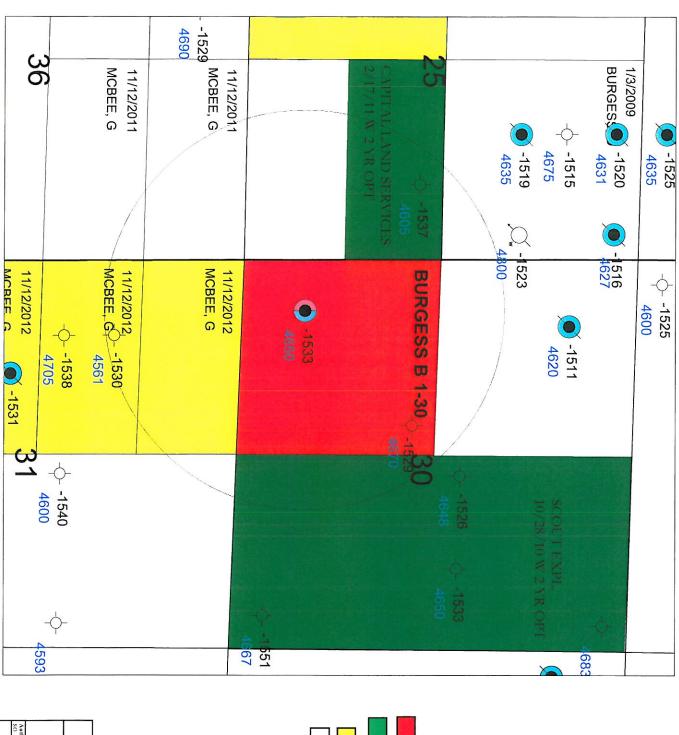

874) -4'<br>4630' (-1936) | CONFIDENTIAL |
|----------------------------------------------------------------------------------------------------------------|-------------------------------------------------------------------------------------------------------------------------------------------------------------------------------------------------------------------------------------------------------|--------------|
|----------------------------------------------------------------------------------------------------------------|-------------------------------------------------------------------------------------------------------------------------------------------------------------------------------------------------------------------------------------------------------|--------------|







OTHER LEASED TRANS PACIFIC HBP



TPO LEASED



Pleasanton Producing Zone

NOT LEASED LEGEND



Stark Structure Map Burgess 1-30 Sec. 30-17S-27W, Lane Co. KS Trans Pacific Oil

# STARK DATUMS TOTAL DEPTH



Kansas Corporation Commission
Oil & Gas Conservation Division

#### 1078131

Form ACO-1
June 2009
Form Must Be Typed
Form must be Signed
All blanks must be Filled

# WELL COMPLETION FORM WELL HISTORY - DESCRIPTION OF WELL & LEASE

| OPERATOR: License # 9408                                                                        | API No. 1515-101-22261-00-01