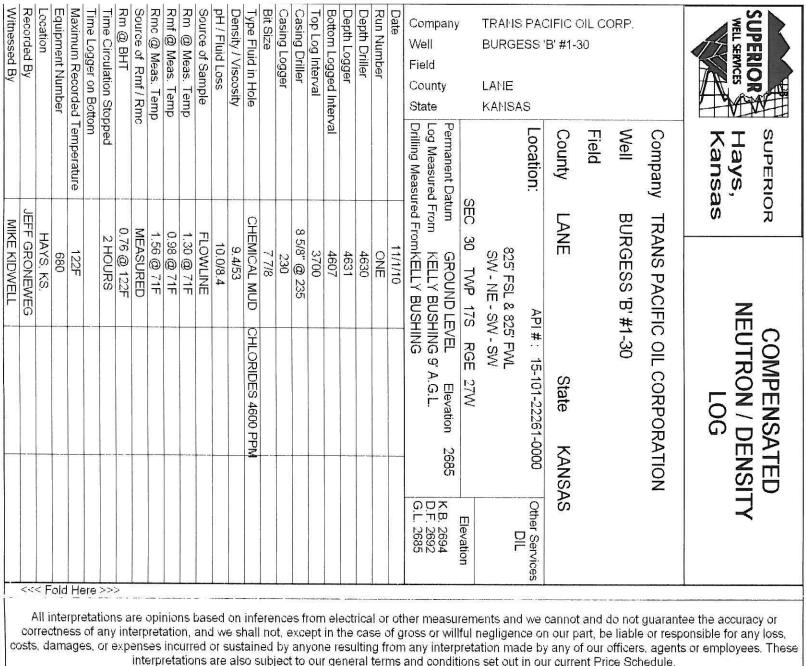

Date: \_

Approved By:

15-Day Periods Ends: \_

interpretations are also subject to our general terms and conditions set out in our current Price Schedule.

Comments

#### THANK YOU FOR USING SUPERIOR WELL SERVICE (785) 628-6395 **DIRECTIONS** DIGHTON, KS - 5 MILES EAST TO PAWNEE RD - 4 MILES NORTH 3/4 MILES EAST - SOUTH INTO

Database File:

005944ddn.db