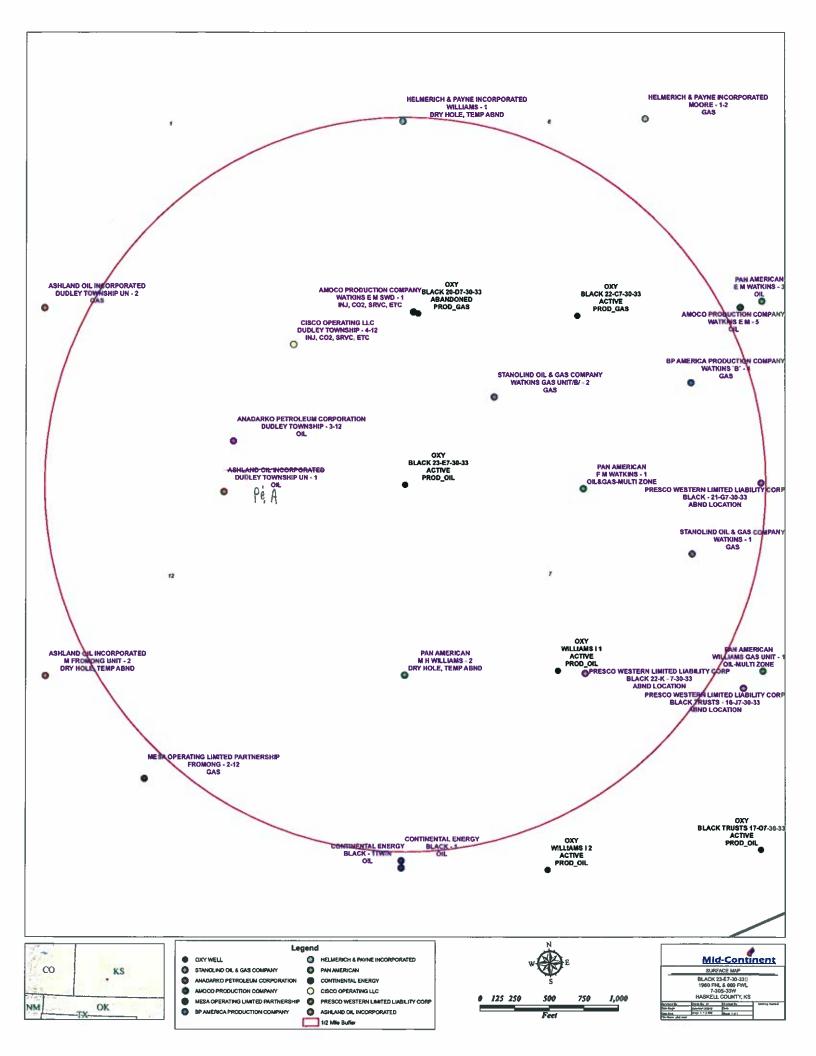

## **AFFIDAVIT OF NOTICE SERVED**

| RE:           | Application for :                                              | OXY USA Inc.                                                                                                                                                                                                                                                                                                                                                                                                                                                                                                                                                                                                                                                                                                                                                                                                                                                                                                                                                                                                                                                                                                                                                                                                                                                                                                                                                                                                                                                                                                                                                                                                                                                                                                                                                                                                                                                                                                                                                                                                                                                                                                                   |                                                                                                                  |  |  |  |  |  |
|---------------|----------------------------------------------------------------|--------------------------------------------------------------------------------------------------------------------------------------------------------------------------------------------------------------------------------------------------------------------------------------------------------------------------------------------------------------------------------------------------------------------------------------------------------------------------------------------------------------------------------------------------------------------------------------------------------------------------------------------------------------------------------------------------------------------------------------------------------------------------------------------------------------------------------------------------------------------------------------------------------------------------------------------------------------------------------------------------------------------------------------------------------------------------------------------------------------------------------------------------------------------------------------------------------------------------------------------------------------------------------------------------------------------------------------------------------------------------------------------------------------------------------------------------------------------------------------------------------------------------------------------------------------------------------------------------------------------------------------------------------------------------------------------------------------------------------------------------------------------------------------------------------------------------------------------------------------------------------------------------------------------------------------------------------------------------------------------------------------------------------------------------------------------------------------------------------------------------------|------------------------------------------------------------------------------------------------------------------|--|--|--|--|--|
|               | Well Name:]                                                    | Black 23-E7-30-33 Legal Location <u>NW S-7 T-30S R-33W</u>                                                                                                                                                                                                                                                                                                                                                                                                                                                                                                                                                                                                                                                                                                                                                                                                                                                                                                                                                                                                                                                                                                                                                                                                                                                                                                                                                                                                                                                                                                                                                                                                                                                                                                                                                                                                                                                                                                                                                                                                                                                                     |                                                                                                                  |  |  |  |  |  |
| The un        | ndersigned hereby ce                                           | ertifies that he/she is a duly authorized agent for the applicant, and that on the                                                                                                                                                                                                                                                                                                                                                                                                                                                                                                                                                                                                                                                                                                                                                                                                                                                                                                                                                                                                                                                                                                                                                                                                                                                                                                                                                                                                                                                                                                                                                                                                                                                                                                                                                                                                                                                                                                                                                                                                                                             | 18th                                                                                                             |  |  |  |  |  |
| day of        | May                                                            | , 2012, a true and correct copy of the application referenced                                                                                                                                                                                                                                                                                                                                                                                                                                                                                                                                                                                                                                                                                                                                                                                                                                                                                                                                                                                                                                                                                                                                                                                                                                                                                                                                                                                                                                                                                                                                                                                                                                                                                                                                                                                                                                                                                                                                                                                                                                                                  | above was                                                                                                        |  |  |  |  |  |
| deliver       | red or mailed to the f                                         | following parties:                                                                                                                                                                                                                                                                                                                                                                                                                                                                                                                                                                                                                                                                                                                                                                                                                                                                                                                                                                                                                                                                                                                                                                                                                                                                                                                                                                                                                                                                                                                                                                                                                                                                                                                                                                                                                                                                                                                                                                                                                                                                                                             |                                                                                                                  |  |  |  |  |  |
| NOTE:         | A copy of this affidavit i                                     | must be served as a part of the application.                                                                                                                                                                                                                                                                                                                                                                                                                                                                                                                                                                                                                                                                                                                                                                                                                                                                                                                                                                                                                                                                                                                                                                                                                                                                                                                                                                                                                                                                                                                                                                                                                                                                                                                                                                                                                                                                                                                                                                                                                                                                                   |                                                                                                                  |  |  |  |  |  |
| <u>Name</u>   |                                                                | Address (attach additional sheets if necessary.)                                                                                                                                                                                                                                                                                                                                                                                                                                                                                                                                                                                                                                                                                                                                                                                                                                                                                                                                                                                                                                                                                                                                                                                                                                                                                                                                                                                                                                                                                                                                                                                                                                                                                                                                                                                                                                                                                                                                                                                                                                                                               |                                                                                                                  |  |  |  |  |  |
| Oxy US.<br>BP | to Petroleum Corp.                                             | P.O. Box 146, Satanta, KS 67870 P.O. Box 2528, Liberal, KS 67905 2225 W. Oklahoma Ave., Ulysses, KS 67880 P.O. Box 1330, Houston, TX 77251 6900 N. Dallas Parkway Suite 740, Plano, TX 75024                                                                                                                                                                                                                                                                                                                                                                                                                                                                                                                                                                                                                                                                                                                                                                                                                                                                                                                                                                                                                                                                                                                                                                                                                                                                                                                                                                                                                                                                                                                                                                                                                                                                                                                                                                                                                                                                                                                                   | P.O. Box 2528, Liberal, KS 67905<br>2225 W. Oklahoma Ave., Ulysses, KS 67880<br>P.O. Box 1330, Houston, TX 77251 |  |  |  |  |  |
| Signed        | this <u>18th</u> day of <u>M</u>                               |                                                                                                                                                                                                                                                                                                                                                                                                                                                                                                                                                                                                                                                                                                                                                                                                                                                                                                                                                                                                                                                                                                                                                                                                                                                                                                                                                                                                                                                                                                                                                                                                                                                                                                                                                                                                                                                                                                                                                                                                                                                                                                                                |                                                                                                                  |  |  |  |  |  |
| My            | ANITA PETERS Notary Public - State of Appt. Expires October 1. | Kansas Laura Path Hickart                                                                                                                                                                                                                                                                                                                                                                                                                                                                                                                                                                                                                                                                                                                                                                                                                                                                                                                                                                                                                                                                                                                                                                                                                                                                                                                                                                                                                                                                                                                                                                                                                                                                                                                                                                                                                                                                                                                                                                                                                                                                                                      | d Agent                                                                                                          |  |  |  |  |  |
| Subscr        | ibed and sworn to be                                           | day of with total one of the state of the st |                                                                                                                  |  |  |  |  |  |
| Му Со         | mmission Expires:                                              | Notary Public                                                                                                                                                                                                                                                                                                                                                                                                                                                                                                                                                                                                                                                                                                                                                                                                                                                                                                                                                                                                                                                                                                                                                                                                                                                                                                                                                                                                                                                                                                                                                                                                                                                                                                                                                                                                                                                                                                                                                                                                                                                                                                                  |                                                                                                                  |  |  |  |  |  |