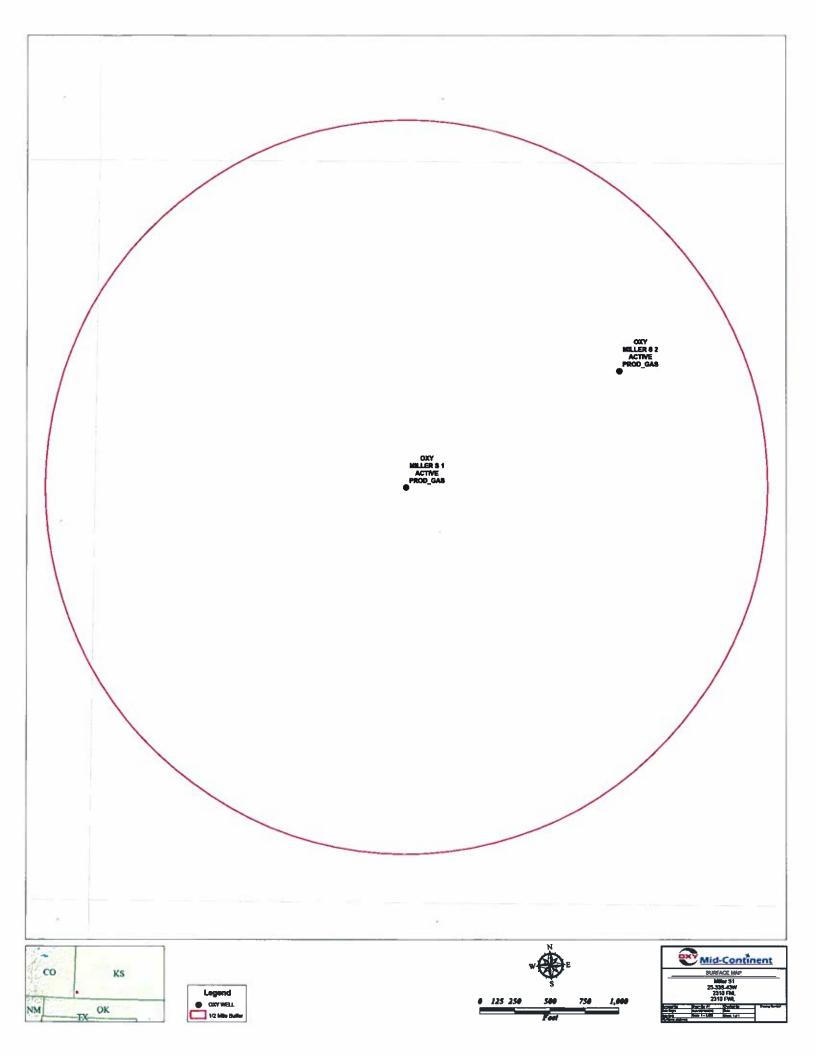

## APPLICATION FOR COMMINGLING OF Commingling ID # \_ PRODUCTION (K.A.R. 82-3-123) OR FLUIDS (K.A.R. 82-3-123a)

| OPERATOR: License #                 |                                                                                                                                                                                                                                                         | API No. 15                       | API No. 15       |                                                                                     |  |  |  |
|-------------------------------------|---------------------------------------------------------------------------------------------------------------------------------------------------------------------------------------------------------------------------------------------------------|----------------------------------|------------------|-------------------------------------------------------------------------------------|--|--|--|
| Name:_                              |                                                                                                                                                                                                                                                         | Spot Description:                |                  |                                                                                     |  |  |  |
| Address                             | 1:                                                                                                                                                                                                                                                      |                                  | Sec Twp          | _S. R East West                                                                     |  |  |  |
| Address                             | 2:                                                                                                                                                                                                                                                      |                                  | Feet from No     | orth / South Line of Section                                                        |  |  |  |
| City:                               |                                                                                                                                                                                                                                                         |                                  | Feet from Ea     | ast / West Line of Section                                                          |  |  |  |
| Contact                             | Person:                                                                                                                                                                                                                                                 | County:                          |                  |                                                                                     |  |  |  |
| Phone:                              | ()                                                                                                                                                                                                                                                      | Lease Name:                      | We               | II #:                                                                               |  |  |  |
|                                     |                                                                                                                                                                                                                                                         |                                  |                  |                                                                                     |  |  |  |
| 1.                                  | Name and upper and lower limit of each production interval to                                                                                                                                                                                           | be commingled:                   |                  |                                                                                     |  |  |  |
|                                     | Formation:                                                                                                                                                                                                                                              | (Perfs): .                       |                  |                                                                                     |  |  |  |
|                                     | Formation:                                                                                                                                                                                                                                              | (Perfs): _                       |                  |                                                                                     |  |  |  |
|                                     | Formation:                                                                                                                                                                                                                                              | (Perfs): _                       |                  |                                                                                     |  |  |  |
|                                     | Formation:                                                                                                                                                                                                                                              | (Perfs): .                       |                  |                                                                                     |  |  |  |
|                                     | Formation:                                                                                                                                                                                                                                              | (Perfs): _                       |                  |                                                                                     |  |  |  |
|                                     |                                                                                                                                                                                                                                                         |                                  |                  |                                                                                     |  |  |  |
| 2.                                  | Estimated amount of fluid production to be commingled from e                                                                                                                                                                                            |                                  | MOEDD            | DWDD                                                                                |  |  |  |
|                                     | Formation:                                                                                                                                                                                                                                              |                                  |                  | BWPD:                                                                               |  |  |  |
|                                     | Formation:                                                                                                                                                                                                                                              |                                  |                  | BWPD:                                                                               |  |  |  |
|                                     | Formation:                                                                                                                                                                                                                                              |                                  |                  | BWPD:                                                                               |  |  |  |
|                                     | Formation:                                                                                                                                                                                                                                              |                                  |                  | BWPD:                                                                               |  |  |  |
|                                     | Formation:                                                                                                                                                                                                                                              | BOPD:                            | MCFPD:           | BWPD:                                                                               |  |  |  |
| <ul><li>□ 3.</li><li>□ 4.</li></ul> | Plat map showing the location of the subject well, all other well the subject well, and for each well the names and addresses of Signed certificate showing service of the application and affida                                                       | of the lessee of record or ope   | rator.           | ses within a 1/2 mile radius of                                                     |  |  |  |
| For Con                             | nmingling of PRODUCTION ONLY, include the following:                                                                                                                                                                                                    |                                  |                  |                                                                                     |  |  |  |
| 5.                                  | Wireline log of subject well. Previously Filed with ACO-1:                                                                                                                                                                                              | Yes No                           |                  |                                                                                     |  |  |  |
| 6.                                  | Complete Form ACO-1 (Well Completion form) for the subject                                                                                                                                                                                              | <del>_</del>                     |                  |                                                                                     |  |  |  |
|                                     |                                                                                                                                                                                                                                                         |                                  |                  |                                                                                     |  |  |  |
| For Con                             | nmingling of FLUIDS ONLY, include the following:                                                                                                                                                                                                        |                                  |                  |                                                                                     |  |  |  |
| 7.                                  | Well construction diagram of subject well.                                                                                                                                                                                                              |                                  |                  |                                                                                     |  |  |  |
| 8.                                  | Any available water chemistry data demonstrating the compati                                                                                                                                                                                            | ibility of the fluids to be comn | ningled.         |                                                                                     |  |  |  |
| current ir<br>mingling              | /IT: I am the affiant and hereby certify that to the best of my formation, knowledge and personal belief, this request for comistrue and proper and I have no information or knowledge, which istent with the information supplied in this application. | Su                               | bmitted Electror | nically                                                                             |  |  |  |
| l —                                 | S Office Use Only                                                                                                                                                                                                                                       |                                  |                  | st in the application. Protests must be<br>be filed wihin 15 days of publication of |  |  |  |