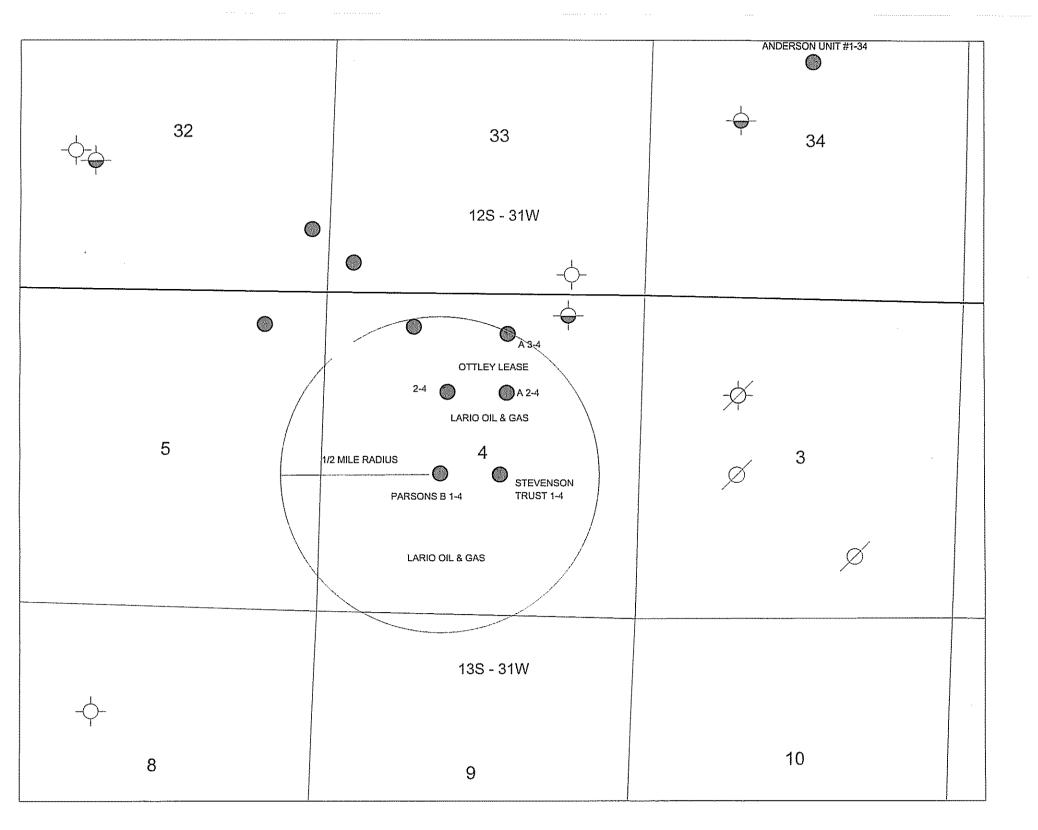

#### APPLICATION FOR COMMINGLING OF Commingling ID#\_ PRODUCTION (K.A.R. 82-3-123) OR FLUIDS (K.A.R. 82-3-123a)

| OPERAT                              | TOR: License #                                                                                                                                                                                                                                            | API No. 15                       |                   |                                                                              |  |  |  |  |  |
|-------------------------------------|-----------------------------------------------------------------------------------------------------------------------------------------------------------------------------------------------------------------------------------------------------------|----------------------------------|-------------------|------------------------------------------------------------------------------|--|--|--|--|--|
| Name:_                              |                                                                                                                                                                                                                                                           | Spot Description:                |                   |                                                                              |  |  |  |  |  |
| Address                             | 1:                                                                                                                                                                                                                                                        | <del>-</del>                     | _ Sec Twp         | S. R East West                                                               |  |  |  |  |  |
| Address                             | 2:                                                                                                                                                                                                                                                        |                                  | Feet from No      | rth / South Line of Section                                                  |  |  |  |  |  |
| City:                               |                                                                                                                                                                                                                                                           |                                  | Feet from  Ea     | st / West Line of Section                                                    |  |  |  |  |  |
|                                     | Person:                                                                                                                                                                                                                                                   |                                  |                   |                                                                              |  |  |  |  |  |
|                                     | ()                                                                                                                                                                                                                                                        | ·                                | Well              | #:                                                                           |  |  |  |  |  |
|                                     |                                                                                                                                                                                                                                                           |                                  |                   |                                                                              |  |  |  |  |  |
| _ 1.                                | Name and upper and lower limit of each production interval to                                                                                                                                                                                             | be commingled:                   |                   |                                                                              |  |  |  |  |  |
|                                     | Formation:                                                                                                                                                                                                                                                | (Perfs):                         |                   |                                                                              |  |  |  |  |  |
|                                     | Formation:                                                                                                                                                                                                                                                | (Perfs):                         |                   |                                                                              |  |  |  |  |  |
|                                     | Formation:                                                                                                                                                                                                                                                | (Perfs):                         |                   |                                                                              |  |  |  |  |  |
|                                     | Formation:                                                                                                                                                                                                                                                | (Perfs):                         |                   |                                                                              |  |  |  |  |  |
|                                     | Formation:                                                                                                                                                                                                                                                | (Perfs):                         |                   |                                                                              |  |  |  |  |  |
|                                     |                                                                                                                                                                                                                                                           |                                  |                   |                                                                              |  |  |  |  |  |
| 2.                                  | Estimated amount of fluid production to be commingled from e                                                                                                                                                                                              |                                  |                   |                                                                              |  |  |  |  |  |
|                                     | Formation:                                                                                                                                                                                                                                                | BOPD:                            | MCFPD:            | BWPD:                                                                        |  |  |  |  |  |
|                                     | Formation:                                                                                                                                                                                                                                                | BOPD:                            | MCFPD:            | BWPD:                                                                        |  |  |  |  |  |
|                                     | Formation:                                                                                                                                                                                                                                                |                                  |                   | BWPD:                                                                        |  |  |  |  |  |
|                                     | Formation:                                                                                                                                                                                                                                                | BOPD:                            | MCFPD:            | BWPD:                                                                        |  |  |  |  |  |
|                                     | Formation:                                                                                                                                                                                                                                                | BOPD:                            | MCFPD:            | BWPD:                                                                        |  |  |  |  |  |
| <ul><li>□ 3.</li><li>□ 4.</li></ul> | Plat map showing the location of the subject well, all other well the subject well, and for each well the names and addresses of Signed certificate showing service of the application and affida                                                         | of the lessee of record or ope   | erator.           | ses within a 1/2 mile radius of                                              |  |  |  |  |  |
| For Con                             | nmingling of PRODUCTION ONLY, include the following:                                                                                                                                                                                                      |                                  |                   |                                                                              |  |  |  |  |  |
| ☐ 5.                                | Wireline log of subject well. Previously Filed with ACO-1:                                                                                                                                                                                                | Yes No                           |                   |                                                                              |  |  |  |  |  |
| ☐ 6.                                | Complete Form ACO-1 (Well Completion form) for the subject                                                                                                                                                                                                | <del>_</del>                     |                   |                                                                              |  |  |  |  |  |
| 0.                                  | Complete Form 7000 F (Work Complete Friedrich Institute Caspool                                                                                                                                                                                           |                                  |                   |                                                                              |  |  |  |  |  |
| For Con                             | nmingling of FLUIDS ONLY, include the following:                                                                                                                                                                                                          |                                  |                   |                                                                              |  |  |  |  |  |
| <b>7.</b>                           | Well construction diagram of subject well.                                                                                                                                                                                                                |                                  |                   |                                                                              |  |  |  |  |  |
| 8.                                  | Any available water chemistry data demonstrating the compat                                                                                                                                                                                               | ibility of the fluids to be comr | mingled.          |                                                                              |  |  |  |  |  |
| current in mingling                 | VIT: I am the affiant and hereby certify that to the best of my nformation, knowledge and personal belief, this request for comis true and proper and I have no information or knowledge, which istent with the information supplied in this application. | Sı                               | ubmitted Electron | ically                                                                       |  |  |  |  |  |
|                                     | C Office Use Only                                                                                                                                                                                                                                         |                                  |                   | in the application. Protests must be a filed wihin 15 days of publication of |  |  |  |  |  |

COMMISSION OF THE STATE OF KANSAS NOTICE OF FILING APPLICATION
RE: Lario 0118 Gas Company - Application for a permit to authorize the commingling of zones in the Parsons B #1-4, located in Gove County, Kansas,
TO: All Oil and Gas Producers, Unleased Minerals

Interest Owners, Landowners and all persons whomever concerned.

And the and was Producers, unleased where a halerest Owers, Landowners and all persons whomever concerned.

You, and each of you, are hereby notified that Lario Oil & Gas Company has filed an application to commingle Lansing and Johnson zones in the Parsons B #1-4, located approximately N2 NE SW Sec. 4-135-31W, in Gove County, Kansas.