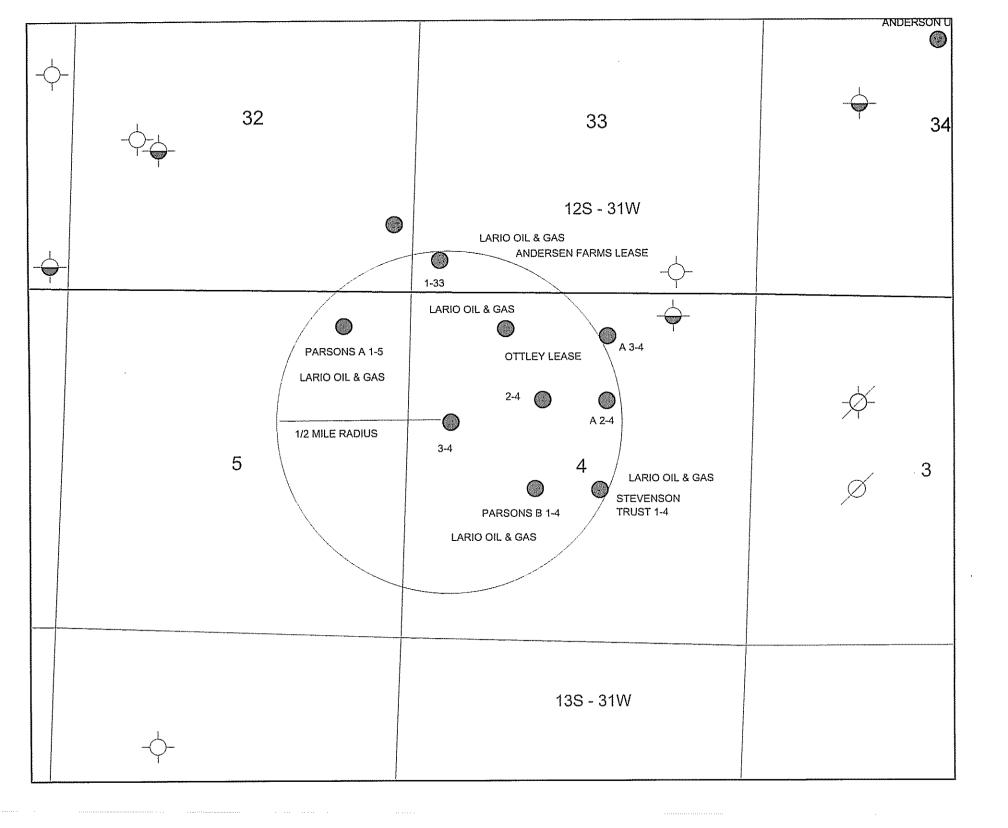

TO: All Oil and Gas Producers, Unleased Minerals Interest Owners, Landowners and all persons whomever concerned.

You, and each of you, are hereby notified that Lario Oil & Gas Company has filed an application to commingle Lansing and Johnson zones in the Ottley #3-4, located approximately SW NW Sec. 4-13S-31W, in Gove County,