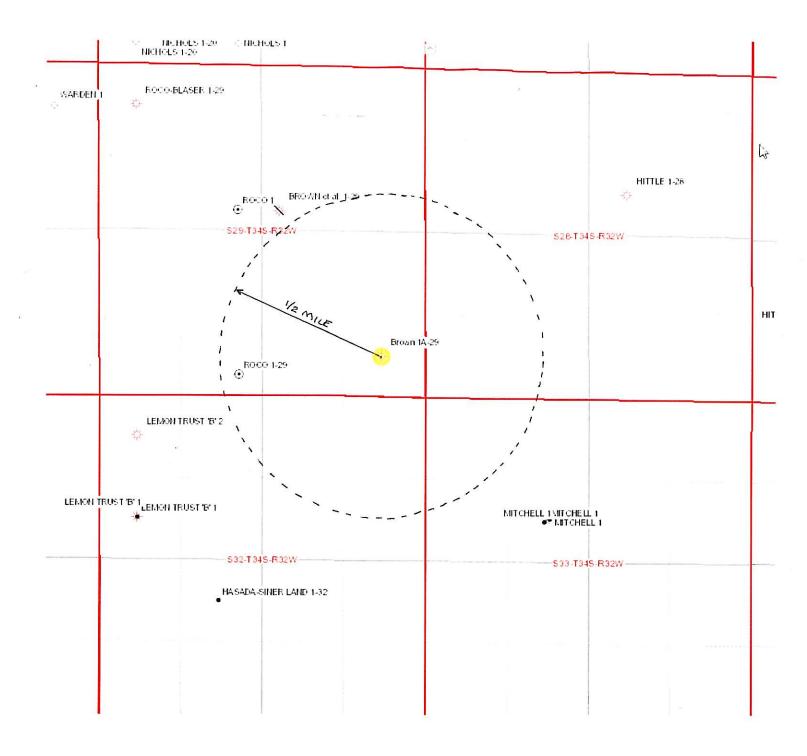

persons concerned.

You and each of you, are hereby notified that Oil Producers, Inc. o Kansas, has filled an application for commingting production or fluids from the Chester-Lime and the Lower Morrow formalion. The subject well is the Brown #1A-29, is located 60f from the South Line in SE SE of Section 29, Township 34 South, Range 32 West, seward County, Kansas.