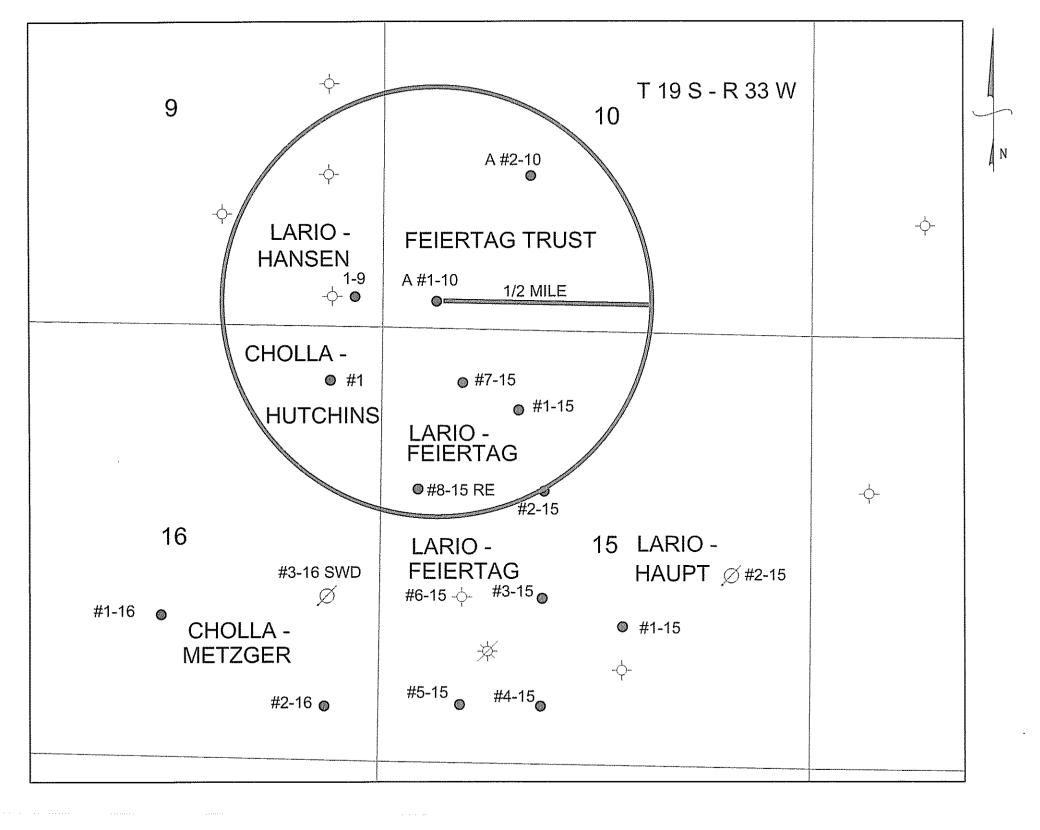

matter will be set for hearing. You, and each of you, are hereby notified that Lario Oil & Gas Company has filed an

concerned shall take notice of the foregoing and shall application to commingle govern themselves accord-Oread and Morrow Sand zones in the Feiertag Trust A ingly. #1-10, located approximately S2 SW SW Sec. 10-19S-

33W, in Scott County, Kan-Any persons who object

Lario Oil & Gas Company 301 S. Market Wichita, Ks. 67202 (316) 265-5611 ~~hweikert

All persons interested or

Commission

If no protests