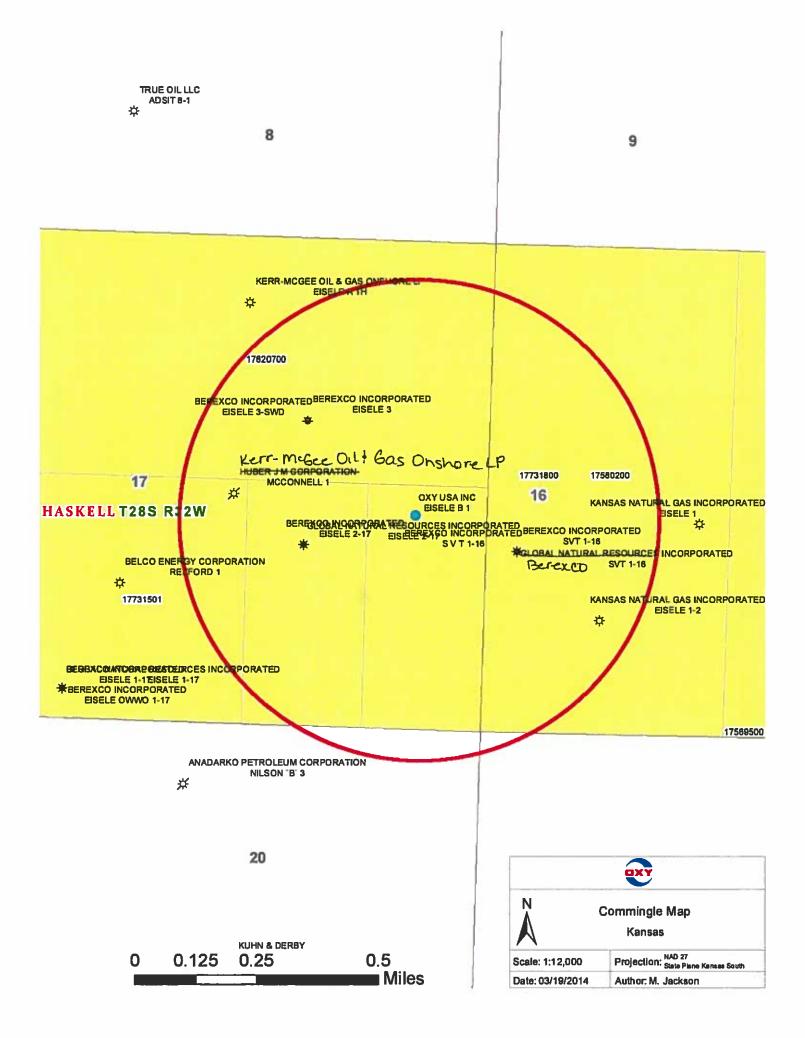

## PRODUCTION (K.A.R. 82-3-123) OR FLUIDS (K.A.R. 82-3-123a)

| OPERAT                             | OR: License #                                                                                                                                                                                                                                                   | API No. 15                             |            |                  |                  |              |                      |
|------------------------------------|-----------------------------------------------------------------------------------------------------------------------------------------------------------------------------------------------------------------------------------------------------------------|----------------------------------------|------------|------------------|------------------|--------------|----------------------|
| Name:                              |                                                                                                                                                                                                                                                                 | Spot Description:                      |            |                  |                  |              |                      |
| Address                            | 1:                                                                                                                                                                                                                                                              | <del>-</del>                           |            | Sec Tv           | vpS. R           | R [          | East West            |
| Address                            | 2:                                                                                                                                                                                                                                                              |                                        |            | Feet from        | North /          | South        | Line of Section      |
| City:                              | State: Zip:+                                                                                                                                                                                                                                                    |                                        |            | Feet from        | East /           | West         | Line of Section      |
| Contact I                          | Person:                                                                                                                                                                                                                                                         | County: _                              |            |                  |                  |              |                      |
| Phone:                             | ()                                                                                                                                                                                                                                                              | Lease Na                               | me:        |                  | Well #:          |              |                      |
| ☐ 1.                               | Name and upper and lower limit of each production interval to                                                                                                                                                                                                   | he comminded:                          |            |                  |                  |              |                      |
| L I.                               | Name and upper and lower limit of each production interval to<br>Formation:                                                                                                                                                                                     | 0                                      | (Dorfo):   |                  |                  |              |                      |
|                                    |                                                                                                                                                                                                                                                                 |                                        | . ,        |                  |                  |              |                      |
|                                    | Formation:                                                                                                                                                                                                                                                      |                                        | <b>`</b>   |                  |                  |              |                      |
|                                    | Formation:                                                                                                                                                                                                                                                      |                                        | <b>`</b>   |                  |                  |              |                      |
|                                    | Formation:                                                                                                                                                                                                                                                      |                                        | · · ·      |                  |                  |              |                      |
|                                    | Formation:                                                                                                                                                                                                                                                      |                                        | (Perfs): _ |                  |                  |              |                      |
| 2.                                 | Estimated amount of fluid production to be commingled from e                                                                                                                                                                                                    | each interval:                         |            |                  |                  |              |                      |
|                                    | Formation:                                                                                                                                                                                                                                                      | BOPD:                                  |            | MCFPD:           |                  | BWPD:        |                      |
|                                    | Formation:                                                                                                                                                                                                                                                      | BOPD: _                                |            | MCFPD: _         |                  | BWPD:        |                      |
|                                    | Formation:                                                                                                                                                                                                                                                      | BOPD: _                                |            | MCFPD:           |                  | BWPD:        |                      |
|                                    | Formation:                                                                                                                                                                                                                                                      | BOPD: _                                |            | MCFPD: _         |                  | _ BWPD:      |                      |
|                                    | Formation:                                                                                                                                                                                                                                                      |                                        |            |                  |                  |              |                      |
| <ul> <li>3.</li> <li>4.</li> </ul> | Plat map showing the location of the subject well, all other well<br>the subject well, and for each well the names and addresses of<br>Signed certificate showing service of the application and affida<br>mingling of PRODUCTION ONLY, include the following:  | of the lessee of rec                   | ord or ope | rator.           | C                | thin a 1/2 n | nile radius of       |
| 5.                                 | Wireline log of subject well. Previously Filed with ACO-1:                                                                                                                                                                                                      | Ves 🗌 No                               |            |                  |                  |              |                      |
| ☐ <u>5</u> .<br>□ 6.               | Complete Form ACO-1 (Well Completion form) for the subject                                                                                                                                                                                                      |                                        |            |                  |                  |              |                      |
| 0.                                 |                                                                                                                                                                                                                                                                 | wen.                                   |            |                  |                  |              |                      |
| For Con                            | nmingling of FLUIDS ONLY, include the following:                                                                                                                                                                                                                |                                        |            |                  |                  |              |                      |
| 7.                                 | Well construction diagram of subject well.                                                                                                                                                                                                                      |                                        |            |                  |                  |              |                      |
| 8.                                 | Any available water chemistry data demonstrating the compati                                                                                                                                                                                                    | ibility of the fluids                  | o be comm  | ningled.         |                  |              |                      |
| current ir mingling                | <b>/IT:</b> I am the affiant and hereby certify that to the best of my formation, knowledge and personal belief, this request for comis true and proper and I have no information or knowledge, which istent with the information supplied in this application. |                                        | Su         | bmitted El       | ectronicall      | У            |                      |
| ксс                                | Office Use Only                                                                                                                                                                                                                                                 |                                        |            |                  |                  |              | Protests must be     |
|                                    | nied Approved                                                                                                                                                                                                                                                   | in writing and co<br>the notice of app |            | A.R. 82-3-135b a | nd must be filed | wihin 15 day | rs of publication of |
| 15-Day                             | Periods Ends:                                                                                                                                                                                                                                                   |                                        |            |                  |                  |              |                      |