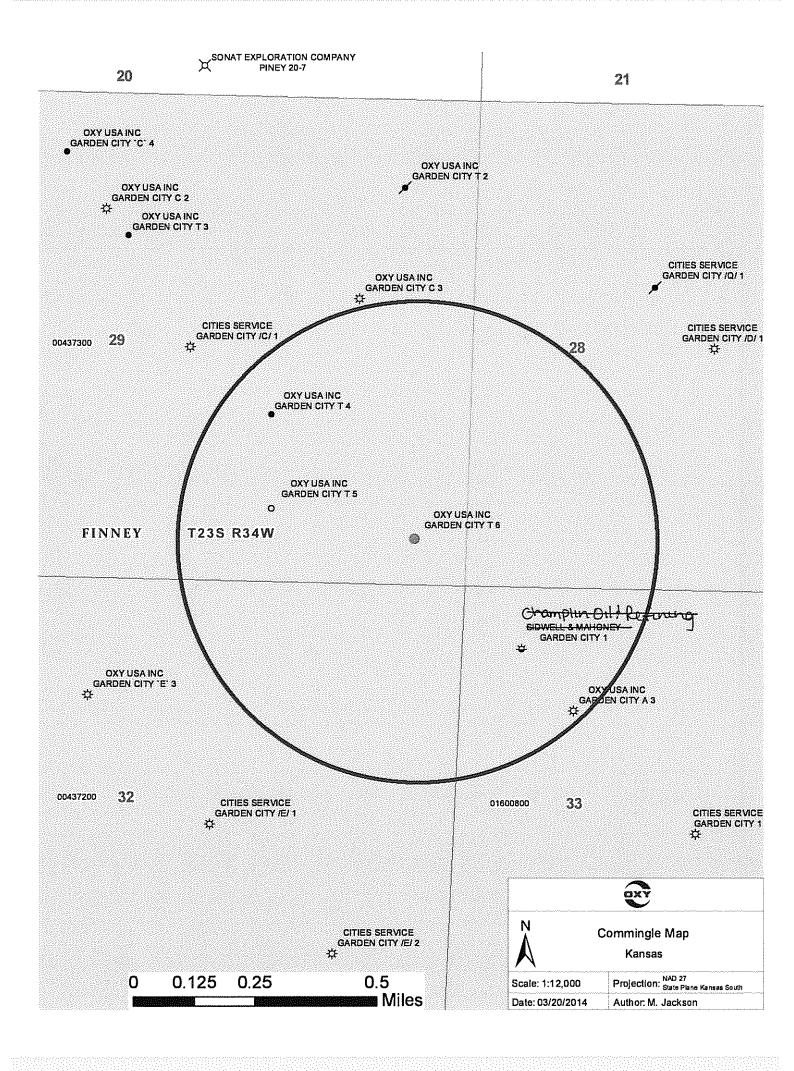

# APPLICATION FOR COMMINGLING OF Commingling ID # \_ PRODUCTION (K.A.R. 82-3-123) OR FLUIDS (K.A.R. 82-3-123a)

| OPERAT                              | FOR: License #                                                                                                                                                                                                                                             | API No. 15                                                 |                                     |                                   |  |  |
|-------------------------------------|------------------------------------------------------------------------------------------------------------------------------------------------------------------------------------------------------------------------------------------------------------|------------------------------------------------------------|-------------------------------------|-----------------------------------|--|--|
| Name:                               |                                                                                                                                                                                                                                                            | Spot Description:                                          |                                     |                                   |  |  |
| Address                             | 1:                                                                                                                                                                                                                                                         |                                                            | _ Sec TwpS.                         | R East West                       |  |  |
| Address 2:                          |                                                                                                                                                                                                                                                            |                                                            | Feet from North /                   | South Line of Section             |  |  |
| City:                               | State: Zip:+                                                                                                                                                                                                                                               |                                                            | Feet from East /                    | West Line of Section              |  |  |
| Contact                             | Person:                                                                                                                                                                                                                                                    | County:                                                    |                                     |                                   |  |  |
| Phone:                              | ()                                                                                                                                                                                                                                                         | Lease Name:                                                | Well #: _                           |                                   |  |  |
|                                     |                                                                                                                                                                                                                                                            |                                                            |                                     |                                   |  |  |
| 1.                                  | Name and upper and lower limit of each production interval to                                                                                                                                                                                              | be commingled:                                             |                                     |                                   |  |  |
|                                     | Formation:                                                                                                                                                                                                                                                 | (Perfs):                                                   |                                     |                                   |  |  |
|                                     | Formation:                                                                                                                                                                                                                                                 | (Perfs):                                                   |                                     |                                   |  |  |
|                                     | Formation:                                                                                                                                                                                                                                                 | (Perfs): _                                                 |                                     |                                   |  |  |
|                                     | Formation:                                                                                                                                                                                                                                                 | (Perfs):                                                   |                                     |                                   |  |  |
|                                     | Formation:                                                                                                                                                                                                                                                 | (Perfs):                                                   |                                     |                                   |  |  |
|                                     |                                                                                                                                                                                                                                                            |                                                            |                                     |                                   |  |  |
| 2.                                  | Estimated amount of fluid production to be commingled from e                                                                                                                                                                                               |                                                            |                                     |                                   |  |  |
|                                     | Formation:                                                                                                                                                                                                                                                 |                                                            | MCFPD:                              |                                   |  |  |
|                                     | Formation:                                                                                                                                                                                                                                                 |                                                            | MCFPD:                              |                                   |  |  |
|                                     | Formation:                                                                                                                                                                                                                                                 | BOPD:                                                      | MCFPD:                              | BWPD:                             |  |  |
|                                     | Formation:                                                                                                                                                                                                                                                 | BOPD:                                                      | MCFPD:                              | BWPD:                             |  |  |
|                                     | Formation:                                                                                                                                                                                                                                                 | BOPD:                                                      | MCFPD:                              | BWPD:                             |  |  |
| <ul><li>□ 3.</li><li>□ 4.</li></ul> | Plat map showing the location of the subject well, all other well the subject well, and for each well the names and addresses of Signed certificate showing service of the application and affida                                                          | of the lessee of record or ope                             | erator.                             | vithin a 1/2 mile radius of       |  |  |
| For Con                             | nmingling of PRODUCTION ONLY, include the following:                                                                                                                                                                                                       |                                                            |                                     |                                   |  |  |
| <u> </u>                            | Wireline log of subject well. Previously Filed with ACO-1:                                                                                                                                                                                                 | Yes No                                                     |                                     |                                   |  |  |
| 6.                                  | Complete Form ACO-1 (Well Completion form) for the subject                                                                                                                                                                                                 | well.                                                      |                                     |                                   |  |  |
|                                     |                                                                                                                                                                                                                                                            |                                                            |                                     |                                   |  |  |
| For Con                             | nmingling of FLUIDS ONLY, include the following:                                                                                                                                                                                                           |                                                            |                                     |                                   |  |  |
| 7.                                  | Well construction diagram of subject well.                                                                                                                                                                                                                 |                                                            |                                     |                                   |  |  |
| 8.                                  | Any available water chemistry data demonstrating the compati                                                                                                                                                                                               | ibility of the fluids to be comm                           | ningled.                            |                                   |  |  |
| current in mingling                 | VIT: I am the affiant and hereby certify that to the best of my nformation, knowledge and personal belief, this request for comistrue and proper and I have no information or knowledge, which existent with the information supplied in this application. | Su                                                         | ubmitted Electronica                | lly                               |  |  |
| KCC                                 | Office Use Only                                                                                                                                                                                                                                            |                                                            | party having a valid interest in th |                                   |  |  |
| _ De                                | nied Approved                                                                                                                                                                                                                                              | in writing and comply with K<br>the notice of application. | A.R. 82-3-135b and must be filed    | d wihin 15 days of publication of |  |  |