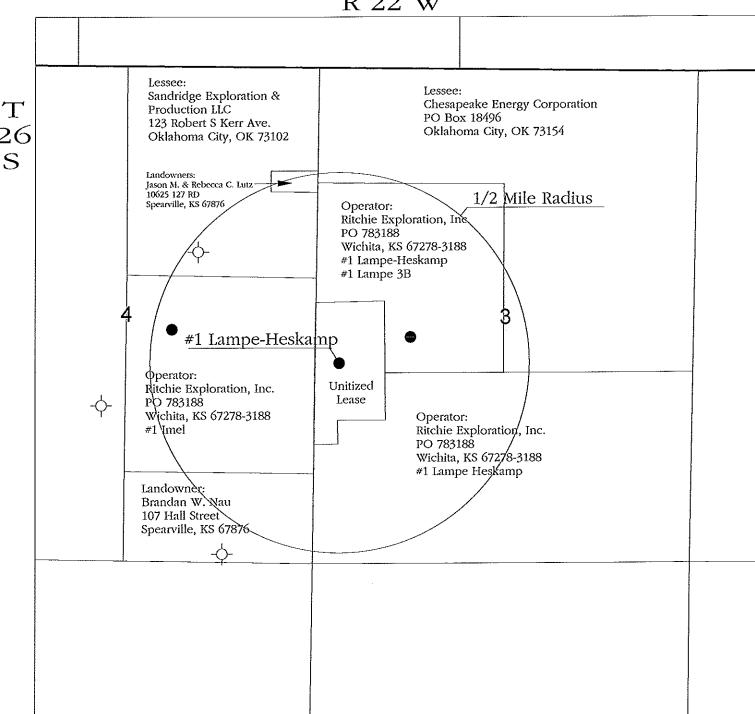

# Legend

Oil Well

- Dry and Abandoned Well

Application for Commingling of Production or Fluids

Applicant Well: #1 Lampe-Heskamp All Wells on Offsetting Leases within ½ Mile Radius Name and Address of Operator or Lessee of Record on Offsetting Leases

|              | Ford County, Kansa | ıs            |
|--------------|--------------------|---------------|
| Prepared By: | Scale:             | Date:         |
| Justin Clegg | 1:16,000           | April 3, 2014 |

# Operator, Lessee or Unleased Mineral Owner within a 1/2 mile radius of Ritchie Exploration, Inc.'s

#1 Lampe-Heskamp 2780' FSL & 335' FWL Section 3-26S-22W Ford Co., KS

### Township 26 South, Range 22 West

Sec. 3: E/2N/2;

Chesapeake Energy Corporation

Lessee

Lots 3 & 4,

P.O. Box 18496

ex. the S.

Oklahoma City, OK 73154

80 acres

S. 80 acres of Ritchie Exploration, Inc.

Operator: #1 Lampe-Heskamp,

Lots 3 & 4;

P.O. Box 783188

#1 Lampe 3B

S/2NW/4

Wichita, KS 67278-3188

S/2

Ritchie Exploration, Inc.

Operator: #1 Lampe-Heskamp

Sec. 4: Lots 1 & 2,

tract

Sandridge Exploration & Production LLC

ex. 4.4 acre

123 Robert S Kerr Ave. Oklahoma City, OK 73102

4.4 acre

Jason M. & Rebecca C. Lutz

tract in Lot 1 10625 127 RD

Spearville, KS 67876

Landowners

Lessee

S/2NE/4;

Ritchie Exploration, Inc.

Operator: #1 Imel

N/2SE/4

S/2SE/4

Brandan W. Nau

107 Hall Street

Spearville, KS 67876

Landowner

### **AFFIDAVIT**

STATE OF KANSAS )
- SS.
County of Sedgwick )

John Niernberger, of lawful age, being first duly sworn, deposeth and saith: That he is Production Manager of Ritchie Exploration, County of Sedgwick, State of Kansas, and that notice was given to all lessee of record or operator within ½ mile radius of the Lampe-Heskamp #1 well located in the County of Ford (see attached plat map). This notice included a letter and a copy of the Commingle Application (ACO-4). All notices were mailed on April 24, 2014.