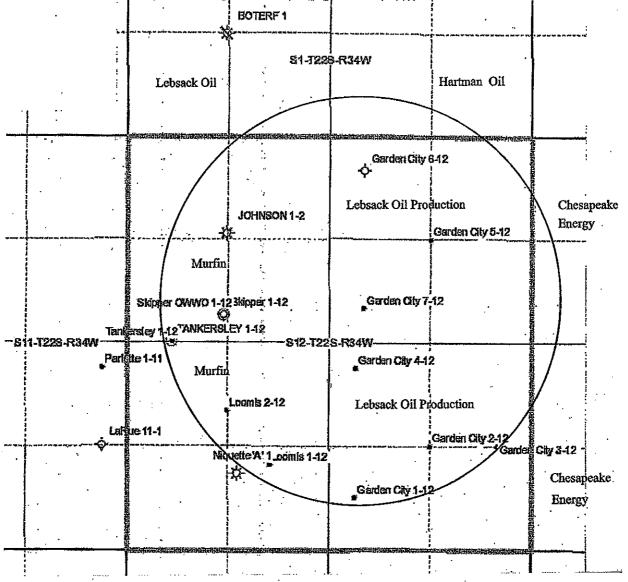

Date: \_

15-Day Periods Ends: \_\_\_\_\_

Approved By: \_

| Operator: | r: Lebsack Oil Production |       |                                                                                                                                                                                                                                                                                                                                                                                                                                                                                                                                                                                                                                                                                                                                                                                                                                                                                                                                                                                                                                                                                                                                                                                                                                                                                                                                                                                                                                                                                                                                                                                                                                                                                                                                                                                                                                                                                                                                                                                                                                                                                                                                | Location of Well: Ne-Sy | Ne-Sw- | w-Sw-Ne 12-22s-34w    |             |                       |                   |
|-----------|---------------------------|-------|--------------------------------------------------------------------------------------------------------------------------------------------------------------------------------------------------------------------------------------------------------------------------------------------------------------------------------------------------------------------------------------------------------------------------------------------------------------------------------------------------------------------------------------------------------------------------------------------------------------------------------------------------------------------------------------------------------------------------------------------------------------------------------------------------------------------------------------------------------------------------------------------------------------------------------------------------------------------------------------------------------------------------------------------------------------------------------------------------------------------------------------------------------------------------------------------------------------------------------------------------------------------------------------------------------------------------------------------------------------------------------------------------------------------------------------------------------------------------------------------------------------------------------------------------------------------------------------------------------------------------------------------------------------------------------------------------------------------------------------------------------------------------------------------------------------------------------------------------------------------------------------------------------------------------------------------------------------------------------------------------------------------------------------------------------------------------------------------------------------------------------|-------------------------|--------|-----------------------|-------------|-----------------------|-------------------|
| Lease:    | Garden City Co            | mpany | ***************************************                                                                                                                                                                                                                                                                                                                                                                                                                                                                                                                                                                                                                                                                                                                                                                                                                                                                                                                                                                                                                                                                                                                                                                                                                                                                                                                                                                                                                                                                                                                                                                                                                                                                                                                                                                                                                                                                                                                                                                                                                                                                                        | 2,200                   |        |                       |             | <b>7</b> N / <b>1</b> | S Line of Section |
| Well Numi | per: <u>7-12</u>          |       | , 11 to 11 t | 2,200                   |        |                       | , feet from |                       | W Line of Section |
| County: _ | county: Finney            |       |                                                                                                                                                                                                                                                                                                                                                                                                                                                                                                                                                                                                                                                                                                                                                                                                                                                                                                                                                                                                                                                                                                                                                                                                                                                                                                                                                                                                                                                                                                                                                                                                                                                                                                                                                                                                                                                                                                                                                                                                                                                                                                                                | Sec. 12                 | Twp    | . Twp. <u>22</u> S. R |             | 34 East 🗹 West        |                   |
|           |                           |       |                                                                                                                                                                                                                                                                                                                                                                                                                                                                                                                                                                                                                                                                                                                                                                                                                                                                                                                                                                                                                                                                                                                                                                                                                                                                                                                                                                                                                                                                                                                                                                                                                                                                                                                                                                                                                                                                                                                                                                                                                                                                                                                                |                         |        |                       |             | •                     |                   |
|           |                           |       | BOTERF 1                                                                                                                                                                                                                                                                                                                                                                                                                                                                                                                                                                                                                                                                                                                                                                                                                                                                                                                                                                                                                                                                                                                                                                                                                                                                                                                                                                                                                                                                                                                                                                                                                                                                                                                                                                                                                                                                                                                                                                                                                                                                                                                       |                         |        |                       |             |                       |                   |
|           |                           |       | •<br>្ ន។                                                                                                                                                                                                                                                                                                                                                                                                                                                                                                                                                                                                                                                                                                                                                                                                                                                                                                                                                                                                                                                                                                                                                                                                                                                                                                                                                                                                                                                                                                                                                                                                                                                                                                                                                                                                                                                                                                                                                                                                                                                                                                                      | -7228-R34W              |        |                       | ,           | . <b>.</b>            |                   |

|               | et Operators, Unieased Mineral Owners and Landowners acreage                                                                                                                                                                      | טייט א                                                                                                                                                      |
|---------------|-----------------------------------------------------------------------------------------------------------------------------------------------------------------------------------------------------------------------------------|-------------------------------------------------------------------------------------------------------------------------------------------------------------|
| (Attaci       | h additional sheets if necessary)<br>Name:                                                                                                                                                                                        | Logol Decembelon of Logophatal                                                                                                                              |
| Gard          | den City Co Ron Conway                                                                                                                                                                                                            | Legal Description of Leasehold: E/2 of Sec. 12-22s-34w                                                                                                      |
| Murl          | fin Drilling Co                                                                                                                                                                                                                   | W/2 of Sec. 12-22s-34w                                                                                                                                      |
| Che           | sapeake Energy Corp                                                                                                                                                                                                               | W/2 of Sec. 7-22s-33w                                                                                                                                       |
| Hart          | man Oil                                                                                                                                                                                                                           | Se/4 of Sec. 1-22s-34w                                                                                                                                      |
| Lebs          | sack Oil Production                                                                                                                                                                                                               | E/2 of Sec. 12-22s-34w; Sw/4 of Sec. 1-22s-34w                                                                                                              |
|               |                                                                                                                                                                                                                                   |                                                                                                                                                             |
|               |                                                                                                                                                                                                                                   |                                                                                                                                                             |
|               |                                                                                                                                                                                                                                   |                                                                                                                                                             |
| 7 10100       | Subscribed and sworn before r  NOTARY PUBLIC - State of Kansas  CAROLINE FARRIS  My Appt. Exp. 932/8                                                                                                                              | tor Duly Authorized Agent  me this // day of February,  and falle                                                                                           |
| Instruc<br>1. | ctions:<br>Fully complete application, including page 4 (plat map) showing subject we inactive wells, or dry holes, within one-half mile. Show lease names and open Show well numbers and elevations of producing formation tops. | ell and all known oil, gas and input wells, including wells being drilled,<br>perators or unleased mineral rights owners of all lands within one-half mile. |
| 2.            | Attach some type of log (drillers log, electric log, etc.).                                                                                                                                                                       |                                                                                                                                                             |
| 3.            | Attach some type of verification of cementing for surface casing, longstring                                                                                                                                                      | , D.V. tool, perforations, etc. (Cement ticket and job log, bond log, etc.)                                                                                 |
| 4.            | Attach Affidavit of Notice.                                                                                                                                                                                                       |                                                                                                                                                             |
| 5.            | Fill in schematic drawing of subsurface facilities including: size, setting depth surface, intermediate (if any) and production casing; size and setting depth of injection interval.                                             | ih, amount of cement, measured or calculated tops of cement for each of of tubing and packer; geological zone of injection showing top and bottom           |
| 6.            | The original and one copy of the application and all attachments shall be m                                                                                                                                                       | ailed to the State Corporation Commission, Conservation Division.                                                                                           |
| 7.            | Deliver or mail one (1) copy of the application to the landowner on whose la<br>and each unleased mineral rights owner within one-half mile of the applican                                                                       | and the injection well is located and to each operator or lessee of record at well.                                                                         |