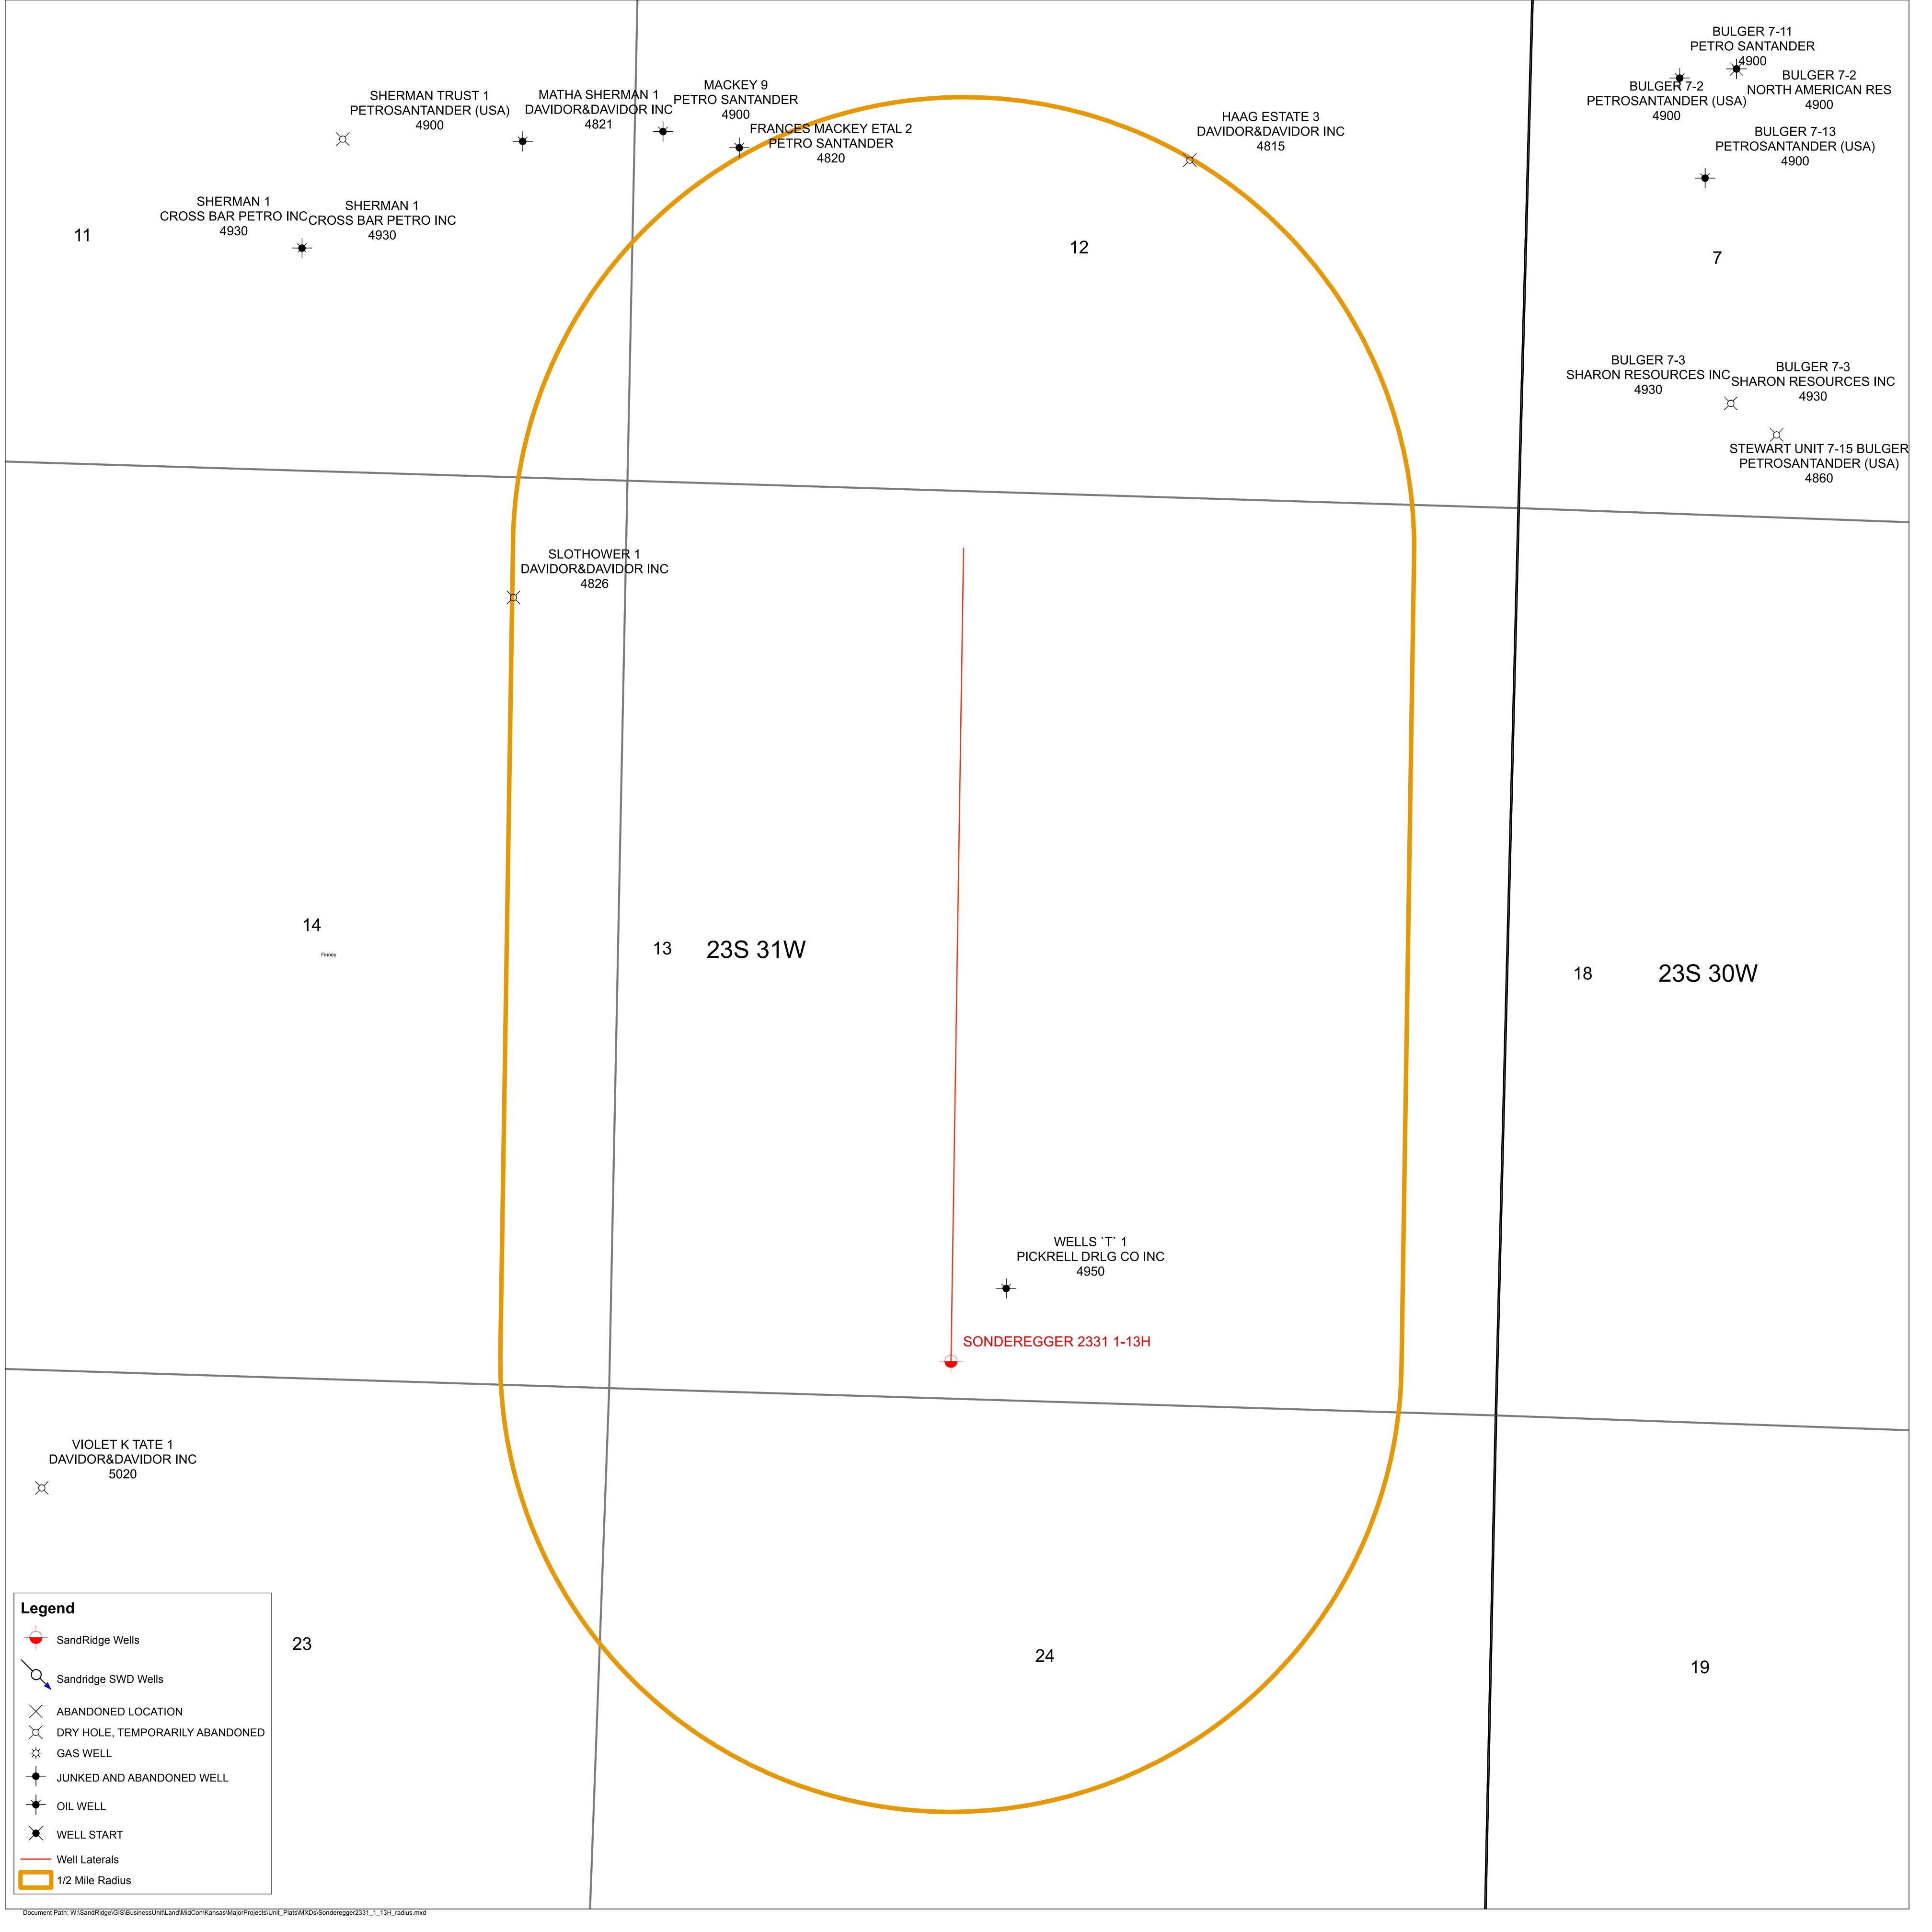

#### APPLICATION FOR COMMINGLING OF Commingling ID # \_ PRODUCTION (K.A.R. 82-3-123) OR FLUIDS (K.A.R. 82-3-123a)

| OPERAT                              | OR: License #                                                                                                                                                                                                                                                    | API No. 15                        |                  |                                                                                   |  |  |  |
|-------------------------------------|------------------------------------------------------------------------------------------------------------------------------------------------------------------------------------------------------------------------------------------------------------------|-----------------------------------|------------------|-----------------------------------------------------------------------------------|--|--|--|
| Name:_                              |                                                                                                                                                                                                                                                                  | Spot Description:                 |                  |                                                                                   |  |  |  |
| Address                             | 1:                                                                                                                                                                                                                                                               |                                   | Sec Twp          | S. R East West                                                                    |  |  |  |
| Address                             | 2:                                                                                                                                                                                                                                                               |                                   | Feet from No     | orth / South Line of Section                                                      |  |  |  |
| City:                               | State: Zip:+                                                                                                                                                                                                                                                     |                                   | Feet from Ea:    | st /  West Line of Section                                                        |  |  |  |
| Contact                             | Person:                                                                                                                                                                                                                                                          | County:                           |                  |                                                                                   |  |  |  |
| Phone:                              | ()                                                                                                                                                                                                                                                               | Lease Name:                       | Well             | l #:                                                                              |  |  |  |
|                                     |                                                                                                                                                                                                                                                                  |                                   |                  |                                                                                   |  |  |  |
| 1.                                  | Name and upper and lower limit of each production interval to                                                                                                                                                                                                    | be commingled:                    |                  |                                                                                   |  |  |  |
|                                     | Formation:                                                                                                                                                                                                                                                       | (Perfs):                          |                  |                                                                                   |  |  |  |
|                                     | Formation:                                                                                                                                                                                                                                                       | (Perfs):                          |                  |                                                                                   |  |  |  |
|                                     | Formation:                                                                                                                                                                                                                                                       | (Perfs):                          |                  |                                                                                   |  |  |  |
|                                     | Formation:                                                                                                                                                                                                                                                       | (Perfs):                          |                  |                                                                                   |  |  |  |
|                                     | Formation:                                                                                                                                                                                                                                                       | (Perfs):                          |                  |                                                                                   |  |  |  |
|                                     |                                                                                                                                                                                                                                                                  |                                   |                  |                                                                                   |  |  |  |
| 2.                                  | Estimated amount of fluid production to be commingled from e                                                                                                                                                                                                     |                                   |                  |                                                                                   |  |  |  |
|                                     | Formation:                                                                                                                                                                                                                                                       |                                   |                  | BWPD:                                                                             |  |  |  |
|                                     | Formation:                                                                                                                                                                                                                                                       | BOPD:                             | MCFPD:           | BWPD:                                                                             |  |  |  |
|                                     | Formation:                                                                                                                                                                                                                                                       | BOPD:                             | MCFPD:           | BWPD:                                                                             |  |  |  |
|                                     | Formation:                                                                                                                                                                                                                                                       | BOPD:                             | MCFPD:           | BWPD:                                                                             |  |  |  |
|                                     | Formation:                                                                                                                                                                                                                                                       | BOPD:                             | MCFPD:           | BWPD:                                                                             |  |  |  |
| <ul><li>□ 3.</li><li>□ 4.</li></ul> | Plat map showing the location of the subject well, all other well the subject well, and for each well the names and addresses of Signed certificate showing service of the application and affidation                                                            | of the lessee of record or opera  | ator.            | ses within a 1/2 mile radius of                                                   |  |  |  |
| For Con                             | nmingling of PRODUCTION ONLY, include the following:                                                                                                                                                                                                             |                                   |                  |                                                                                   |  |  |  |
| <u> </u>                            | Wireline log of subject well. Previously Filed with ACO-1:                                                                                                                                                                                                       | Yes No                            |                  |                                                                                   |  |  |  |
| <u> </u>                            | Complete Form ACO-1 (Well Completion form) for the subject                                                                                                                                                                                                       | well.                             |                  |                                                                                   |  |  |  |
|                                     |                                                                                                                                                                                                                                                                  |                                   |                  |                                                                                   |  |  |  |
| For Con                             | nmingling of FLUIDS ONLY, include the following:                                                                                                                                                                                                                 |                                   |                  |                                                                                   |  |  |  |
| 7.                                  | Well construction diagram of subject well.                                                                                                                                                                                                                       |                                   |                  |                                                                                   |  |  |  |
| 8.                                  | Any available water chemistry data demonstrating the compati                                                                                                                                                                                                     | ibility of the fluids to be commi | ngled.           |                                                                                   |  |  |  |
| current ii<br>mingling              | <b>/IT:</b> I am the affiant and hereby certify that to the best of my nformation, knowledge and personal belief, this request for comis true and proper and I have no information or knowledge, which istent with the information supplied in this application. | Suk                               | omitted Electron | ically                                                                            |  |  |  |
|                                     | C Office Use Only                                                                                                                                                                                                                                                |                                   |                  | t in the application. Protests must be<br>a filed wihin 15 days of publication of |  |  |  |

Date: \_

Approved By:

15-Day Periods Ends: \_

|                                                                       | SOND                       | SONDEREGGER 2331 1-13H       |                          |
|-----------------------------------------------------------------------|----------------------------|------------------------------|--------------------------|
| Unit Description                                                      |                            |                              |                          |
| SW/4 14-235-31W, FINNEY COUNTY, KS                                    |                            |                              |                          |
| Surface Owner                                                         |                            |                              |                          |
| Ray & Virginia Sonderegger                                            | 1682 S. HWY 25             | Eloti, KS 67861-6320         |                          |
| Well Name                                                             | Operator                   | Address                      |                          |
| Frances Mackey #2                                                     | PetroSantander (USA), INC. | 6363 Woodway, Suite 350      | : 350 Houston, TX 77050  |
| Mackey #9                                                             | PetroSantander (USA), INC. | 6363 Woodway, Suite 350      |                          |
| Lessee Name                                                           |                            | Address                      |                          |
| Ray & Virginia Sonderegger                                            | All of 13-235-13W          | 1682 S. HWY 25               | Eloti, KS 67861-6320     |
| Eileen & Melvin Rybert                                                | All of 13-235-13W          | 820 E. Villa Rite Dr.        | Phoenix, AZ 85022        |
| Brian Giedt                                                           | All of 13-235-13W          | 2919 N. Camino Lagos         | Grande Prairie, TX 75054 |
| Kevin Giedt                                                           | All of 13-23S-13W          | 1612 Winter Pass Trail #1225 | Arlington, TX 76002      |
| Laile R. & Ruth Towner                                                | All of 13-235-13W          | 522 SE 110th                 | Bellvue, WA 98004        |
| Inlanced Mineral Aumen                                                |                            |                              |                          |
| Elaine S. Small. Trustee of the Elaine S. Small Living Trust 11/17/93 | NF/4 14-235-31w            | OCC# Fd roded SOSV           | CCCCA CAN Amountarily    |
| William A. Small, Jr., & Evelvn R. Small                              | SE/4 14-23S-31W            | DO Box 13                    | Darlos CO 20033          |
|                                                                       |                            | CT VOC -C                    | rainer, CO 60154         |
|                                                                       |                            |                              |                          |