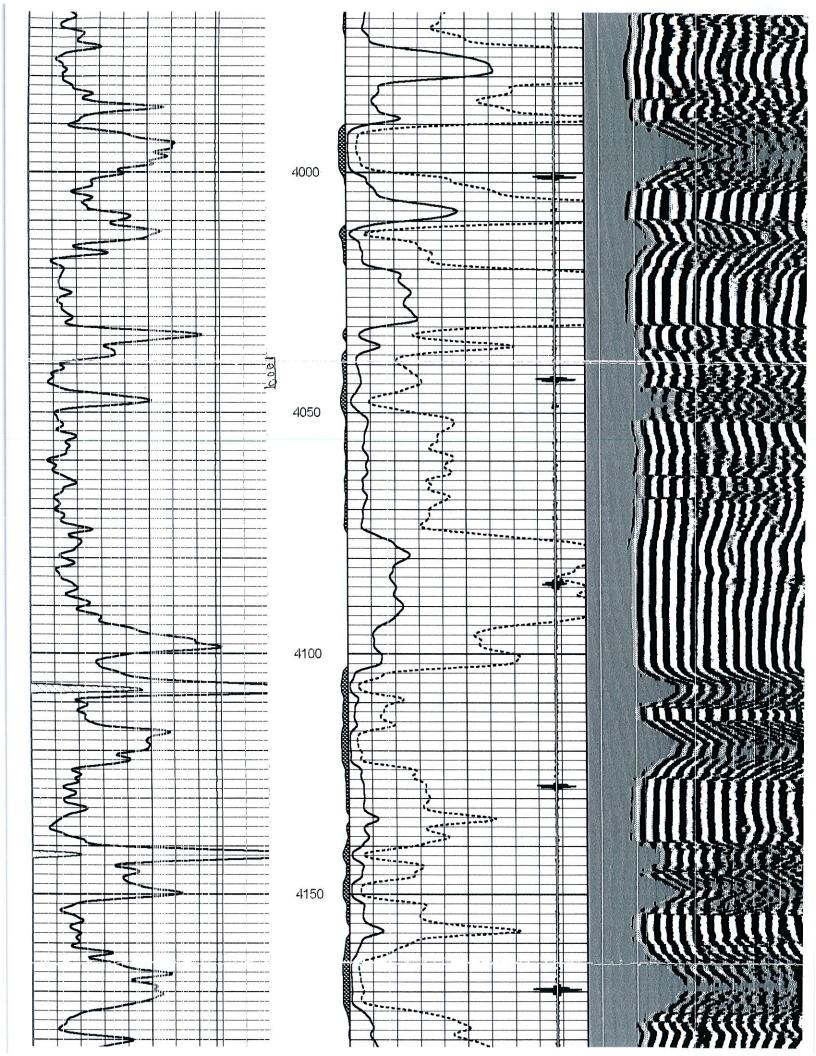

Pane Two

INSTRUCTIONS: Show important tops of formations penetrated. Detail all cores. Report all final copies of drill stems tests giving interval tested, time tool open and closed, flowing and shut-in pressures, whether shut-in pressure reached static level, hydrostatic pressures, bottom hole temperature, fluid recovery, and flow rates if gas to surface test, along with final chart(s). Attach extra sheet if more space is needed.

Final Radioactivity Log, Final Logs run to obtain Geophysical Data and Final Electric Logs must be emailed to kcc-well-logs@kcc.ks.gov. Digital electronic log files must be submitted in LAS version 2.0 or newer AND an image file (TIFF or PDF).

| Drill Stem Tests Taken<br>(Attach Additional Sheets) | 🗹 Yes          | No           | 🗹 Log                 | Formation (Top), Depth and Datum | Sample |
|------------------------------------------------------|----------------|--------------|-----------------------|----------------------------------|--------|
| Samples Sent to Geological Survey                    | ✓ Yes          | No           | Name<br>See Attachmer | nt Top                           | Datum  |
| Cores Taken<br>Electric Log Run                      | 🗌 Yes<br>🗹 Yes | ☑ No<br>□ No |                       |                                  |        |
| List All E. Logs Run:<br>Attached                    |                |              |                       |                                  |        |
| · · · · · · · · · · · · · · · · · · ·                |                |              | I                     |                                  |        |

2. Attach some type of log (drillers log, electric log, etc.).

Show well numbers and elevations of producing formation tops.

- 3. Attach some type of verification of cementing for surface casing, longstring, D.V. tool, perforations, etc. (Cement ticket and job log, bond log, etc.)
- 4. Attach Affidavit of Notice.
- 5. Fill in schematic drawing of subsurface facilities including: size, setting depth, amount of cement, measured or calculated tops of cement for each of surface, intermediate (*if any*) and production casing; size and setting depth of tubing and packer; geological zone of injection showing top and bottom of injection interval.
- 6. The original and one copy of the application and all attachments shall be mailed to the State Corporation Commission, Conservation Division.
- 7. Deliver or mail one (1) copy of the application to the landowner on whose land the injection well is located and to each operator or lessee of record and each unleased mineral rights owner within one-half mile of the applicant well.
- 8. Approval of this application, if granted, is valid only as long as there are no substantial changes in operation set forth in the application. A substantial change requires the approval of a new application. *No injection well may be used without prior written authorization.*
- 9. All application fees must accompany the application.