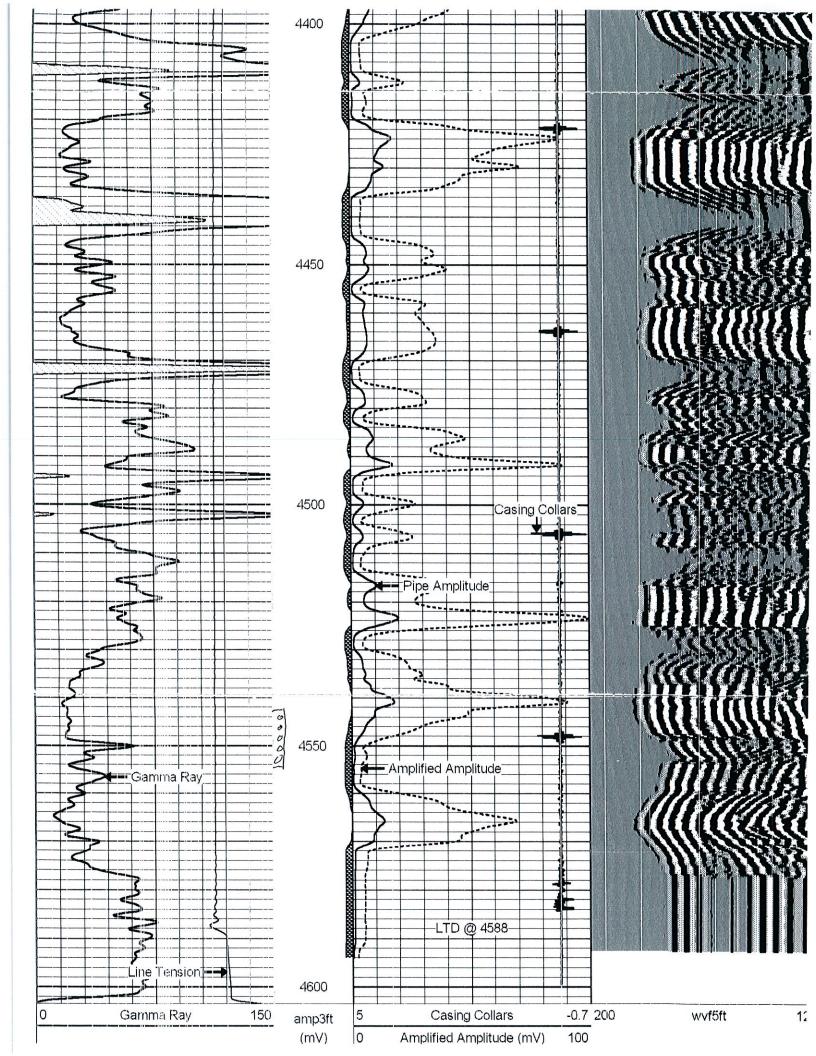

| Drill Stem Tests Taken<br>(Attach Additional Sheets) | 🗹 Yes          | No           | 🗹 Log                 | Formation (Top), Depth and Datum | Sample |
|------------------------------------------------------|----------------|--------------|-----------------------|----------------------------------|--------|
| Samples Sent to Geological Survey                    | ✓ Yes          | No           | Name<br>See Attachmer | nt Top                           | Datum  |
| Cores Taken<br>Electric Log Run                      | 🗌 Yes<br>🗹 Yes | ☑ No<br>□ No |                       |                                  |        |
| List All E. Logs Run:<br>Attached                    |                |              |                       |                                  |        |
| · · · · · · · · · · · · · · · · · · ·                |                |              | I                     |                                  |        |

| Shots Per Foot                       | Specify For      |                        |               | RECORD - Bridge Plugs Set/Type<br>tage of Each Interval Perforated |                  |                                                  | 1        | Depth            |                       |                                        |
|--------------------------------------|------------------|------------------------|---------------|--------------------------------------------------------------------|------------------|--------------------------------------------------|----------|------------------|-----------------------|----------------------------------------|
| .4                                   | 4039-4045 Lans E |                        |               |                                                                    |                  | 250g 15% MCA, 750g 15% NEFE                      |          |                  |                       |                                        |
| 4                                    | 4543-4           | 555 Miss               |               | ······································                             |                  | · · · ·                                          | 300g 2   | 20% MCA, 900g 20 | 9% SGA, 900g 20% NEFE |                                        |
|                                      |                  | · · · ·                |               |                                                                    |                  | · · · · · ·                                      |          |                  |                       |                                        |
|                                      |                  |                        | · · ·         |                                                                    |                  |                                                  |          |                  |                       | ······································ |
| TUBING RECORD:<br>2.                 | Siz<br>375       | e:<br>45               | Set At:<br>87 |                                                                    | Packer           | At:                                              | Liner R  |                  | No                    |                                        |
| Date of First, Resume<br>03/26/2014  | d Producti       | on, SWD or ENHF        | ł.            | Producing M                                                        | lethod:<br>I Pum | ping                                             | Gas Lift | Other (Explain)  | ·····                 |                                        |
| Estimated Production<br>Per 24 Hours |                  | Oil⊧ Bb<br>44          | ls.           | Gas                                                                | Mcf              | Wat                                              | er<br>18 | Bbis.            | Gas-Oil Ratio         | Gravity                                |
| DISPOSIT                             | ION OF G         | ÁS:                    | [             | ·                                                                  | METHOD           | OF COMPLI                                        | TION:    |                  | PRODUCTION INTERN     | VAL:                                   |
| Vented Sol                           |                  | lsed on Lease<br>-18.) |               | Open Hole 🛛 Perf. 🗌 Dually                                         |                  | lly Comp. Commingled<br>It ACO-5) (Submit ACO-4) |          | 4039-4555        |                       |                                        |