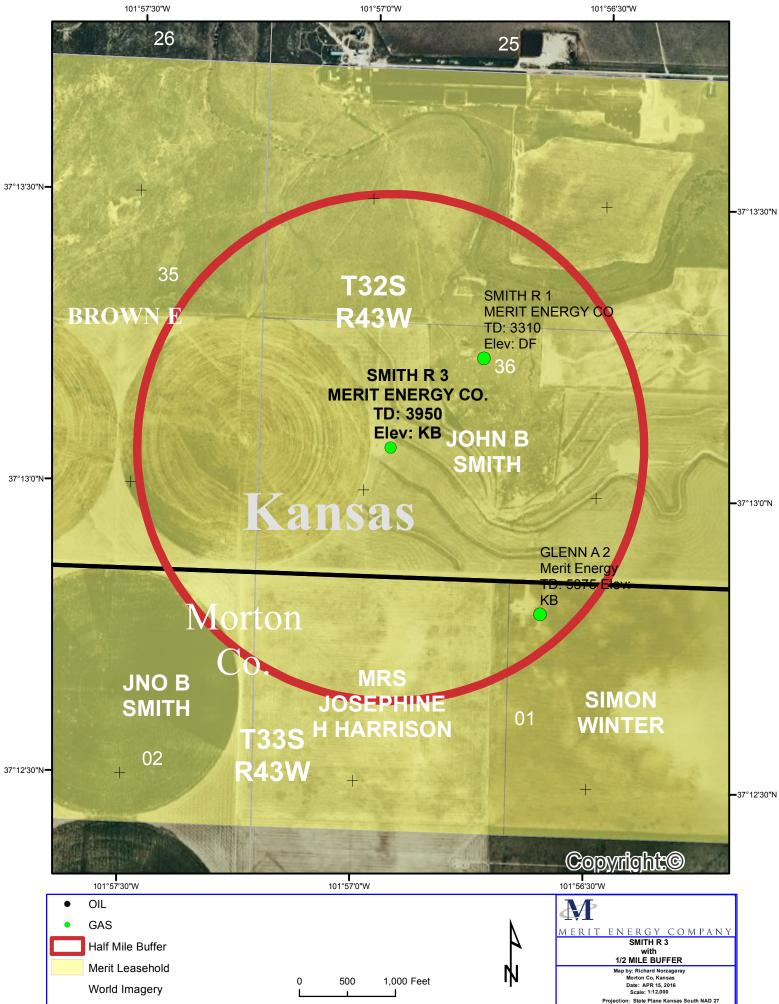

#### RE: Application for: MERIT ENERGY COMPANY, LLC

| Well Name:      | Smith | R-3        |               |
|-----------------|-------|------------|---------------|
| Legal Location: | SW    | 36-32S-43W | Morton Co, KS |

RE: Merit Energy Company Application for order to commingle Wabaunsee and the Topeka sources of supply in the following wells:

Brown E-1 located in Sec. 35-32S-43W, Morton County, Kansas. Smith R-1 located in Sec. 36-32S-43W, Morton County, Kansas. Smith R-3 located in Sec. 36-32S-43W, Morton County, Kansas.

TO: All Oil and Gas Producers, Unleased Minerals Interest Owners, Landowners, and all persons whosoever concerned.

Voit and each or you, are hereby notified that Merit Energy Company has filed an application to commingle the production from the Wabaunsee and Topeka sources of supply in the above referenced wells in Morton County, Kansas.