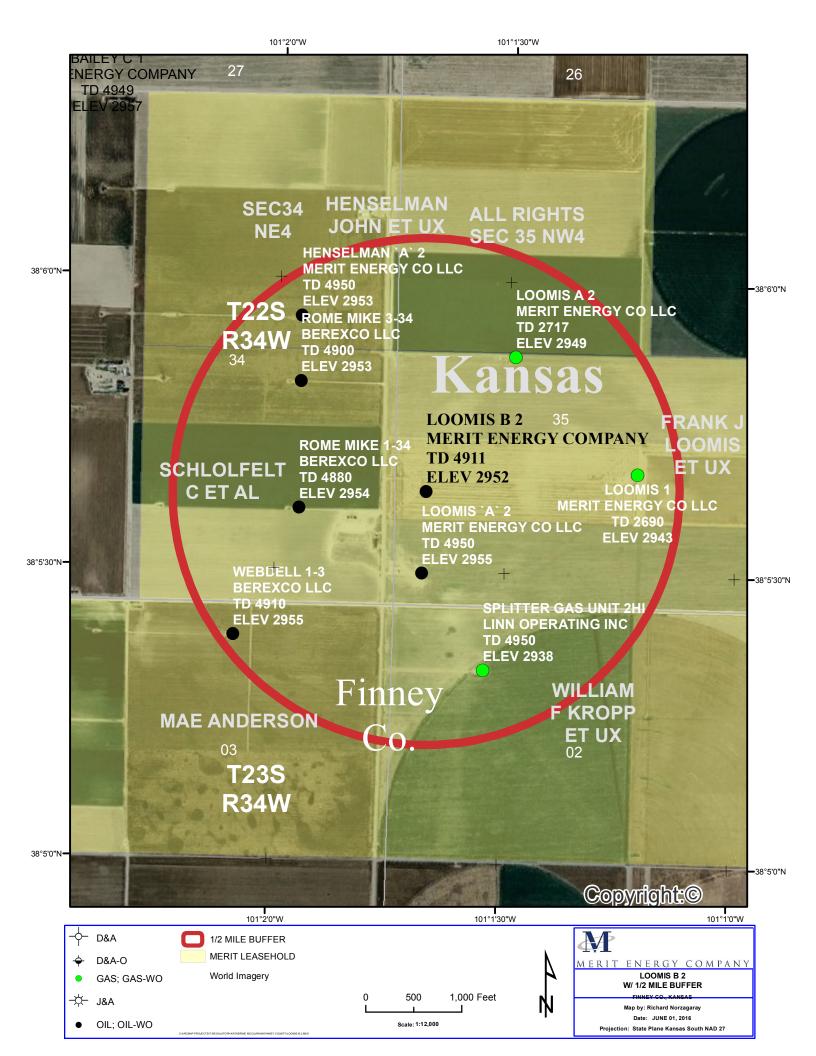

#### AFFIDAVIT OF NOTICE SERVED

RE: Application for: MERIT ENERGY COMPANY, LLC

| Well Name:      | Loomis B-2  |            |              |
|-----------------|-------------|------------|--------------|
| Legal Location: | N2-NW-SW-SW | 35-22S-34W | Finny Co, KS |

The undersigned hereby certifies that he/she is a duly authorized agent for the applicant, and that on the <u>1st</u> day of <u>June 2016</u>, a true and correct copy of the application referenced above was delivered or mailed to the following parties:

\*\*NOTE: A copy of this affidavit must be served as a part of the application.

Name:

Brenda Tankersley Trust (Surface Owner) 5461 West Road 90 Scott City, KS 67871

Berexco LLC 2020 N. Bramble Wood Wichita, KS 67206

Linn Operating, Inc 600 Travis Street, Suite 5100 Houston, TX 77002

Merit Energy Company, LLC 13727 Noel Road, Suite 1200 Dallas, TX 75240

Signed this <u>31<sup>st</sup></u> day of <u>May</u>, 2016.

Katherine McClurkan Applicant or Duly Authorized Agent