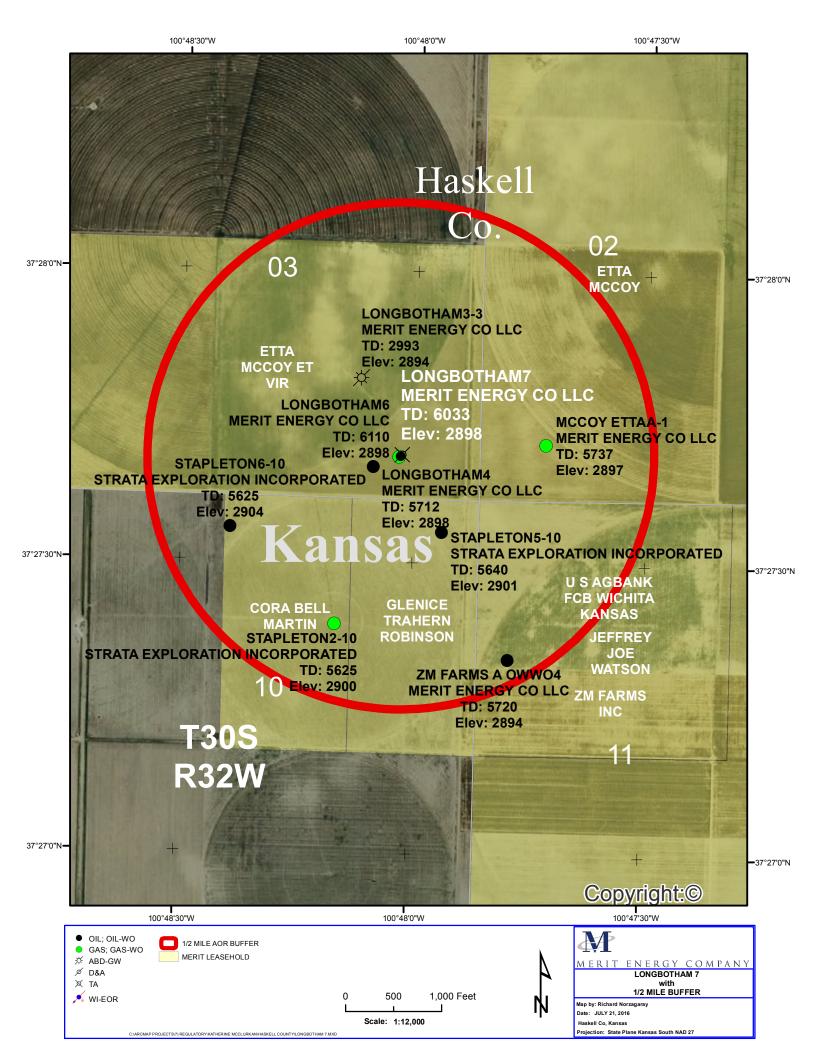

## AFFIDAVIT OF NOTICE SERVED

RE: Application for: MERIT ENERGY COMPANY, LLC

Well Name:

Longbotham 7

Legal Location:

NE-SW-SE-SE

3-30S-32W

Haskell Co, KS