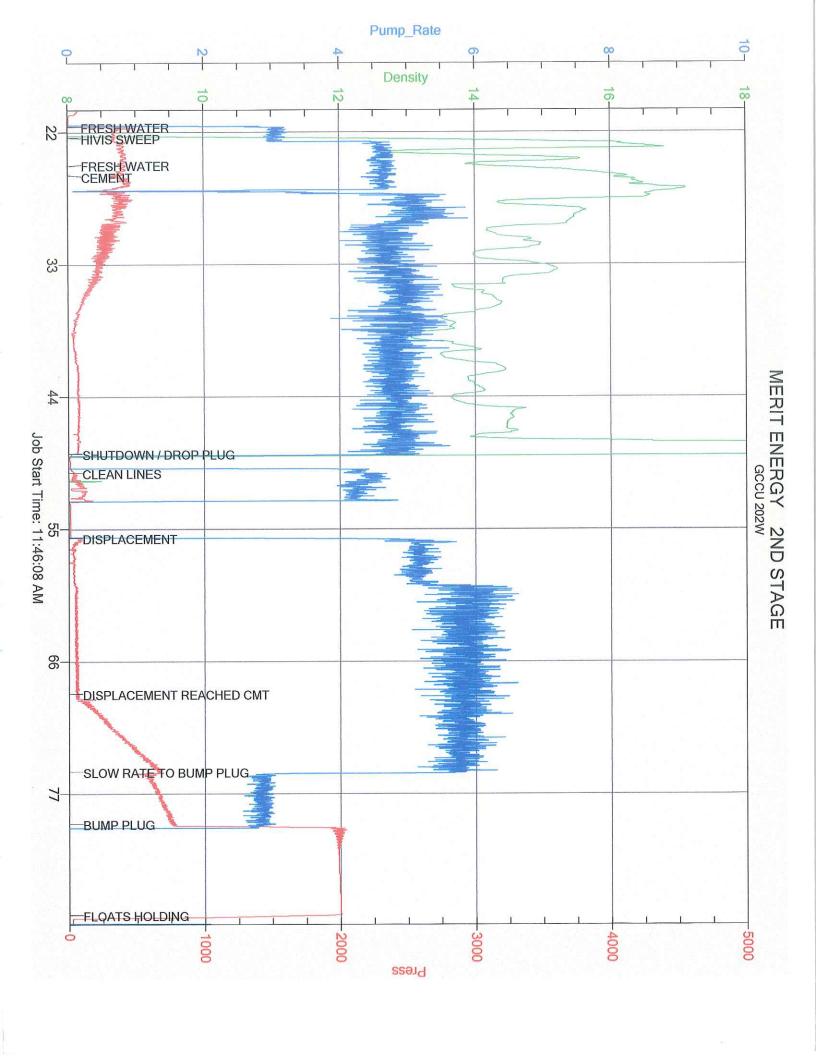

0.25 lb Cellophane Flake

0.2% CD-100

2<sup>nd</sup> Stage:

76.94 bbl 225 Sacks of 13.6 ppg

Class A Slurry - 1.92 Yield

10.0% Salt

6.0% Gypsum

2.0% Gel

0.5% CFL-210

5.0 lb Kol-Seal

0.25 lb Cellophane Flake

The first stage was displaced with 35 bbl fresh water and 93 Bbls of WBM. The plug bumped and was pressured to 910 psi. Upon release the floats held. The stage tool was opened at 750 psi and the rig circulated 4 hours. These second stage was displaced with 117 bbl fresh water. The plug bumped and was pressured to 1990.