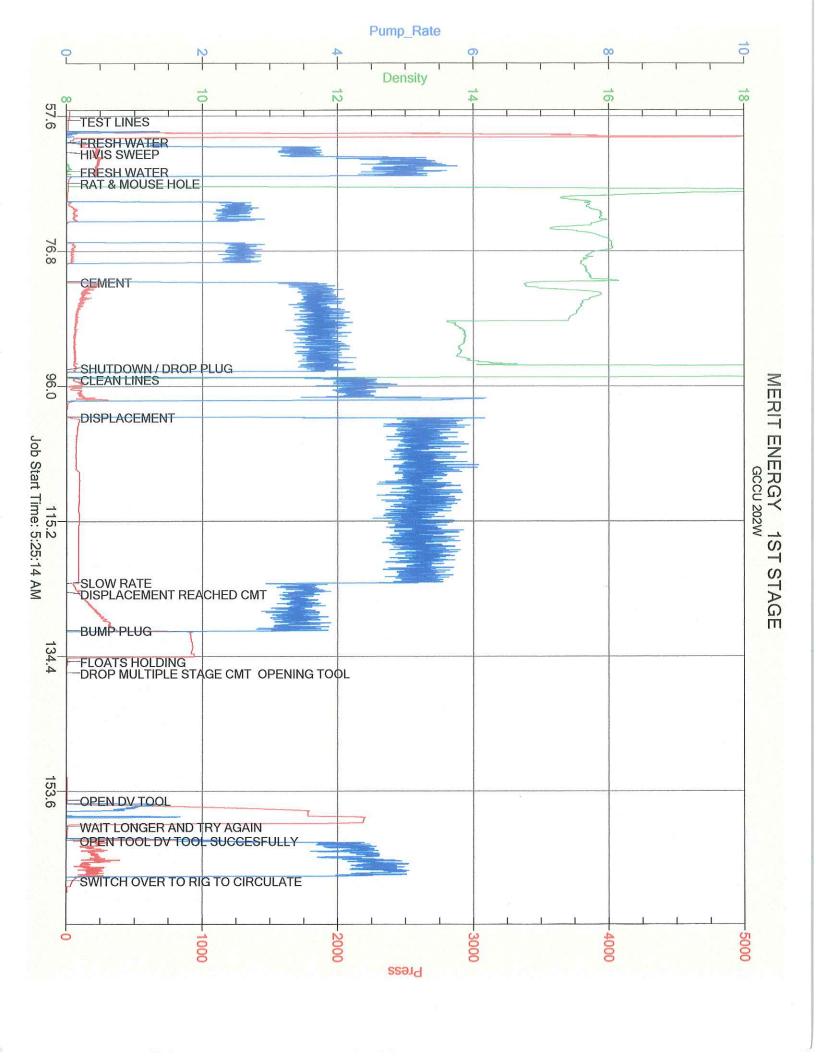

1<sup>st</sup> Stage:

28.67 bbl 100 Sacks of 13.6 ppg

50/50 H Slurry: 1.61 Yield

10.0% Salt

5.0% Gypsum

2.0% Gel

0.5% CFL-210

5.0 lb Kol-Seal

0.25 lb Cellophane Flake

0.2% CD-100

2<sup>nd</sup> Stage:

76.94 bbl 225 Sacks of 13.6 ppg

Class A Slurry - 1.92 Yield

10.0% Salt

6.0% Gypsum

2.0% Gel

0.5% CFL-210

5.0 lb Kol-Seal

0.25 lb Cellophane Flake

The first stage was displaced with 35 bbl fresh water and 93 Bbls of WBM. The plug bumped and was pressured to 910 psi. Upon release the floats held. The stage tool was opened at 750 psi and the rig circulated 4 hours. These second stage was displaced with 117 bbl fresh water. The plug bumped and was pressured to 1990.