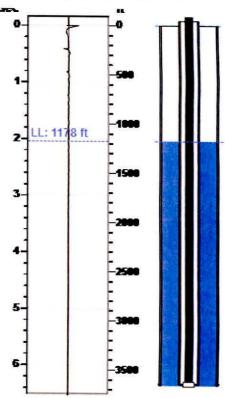

# **Manually Entered Production**

Liquid Level \*.\* ft Percent Liquid 100.00%

## Static Bottomhole Pressure \*.\* psi (g) @ \*.\* ft

1178 ft Static Liquid Level \*.\* ft \*.\* ft Oil Column Height Water Column Height

**Well Test** Oil \*.\* BBL/D Water \*.\* BBL/D

## Comments and Recommendations

Static test taken for TA well.