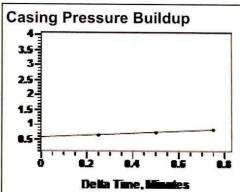

#### Static Shot 06/29/2017 04:10:45PM

Casing Pressure Buildup

#### 0.3 psi (g) **Buildup Time** 45 sec Gas Gravity

0.6 psi (g)

## **Casing Pressure**

Pressure 0.6 psi (g)