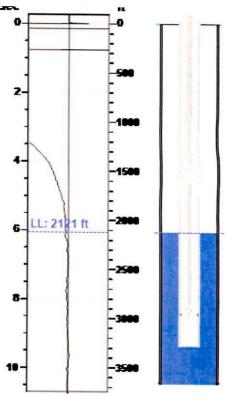

# Static Bottomhole Pressure \*.\* psi (g) @ \*.\* ft

2121 ft

\*.\* ft

\*.\* ft

Static Liquid Level Oil Column Height Water Column Height

# Pressure Profile (TVD) ft -1 -1 -00-