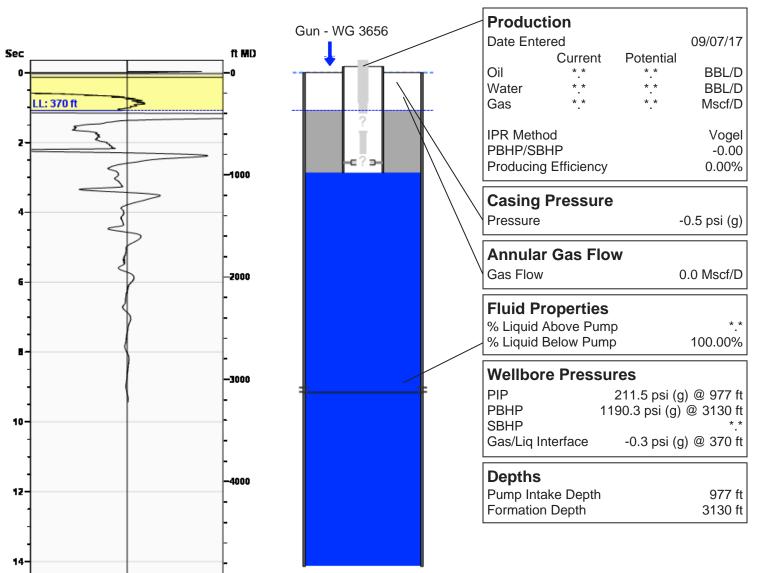

# **Liquid Level**

370 ft MD

Fluid Above Pump 607 ft TVD Equivalent Gas Free Above Pump 607 ft TVD

## **Comments and Recommendations**

Static Fluid level for T/A

Echometer Company 5001 Ditto Lane Wichita Falls, TX 76302 (940) 767-4334 info@echometer.com Conservation Division District Office No. 1 210 E. Frontview, Suite A Dodge City, KS 67801