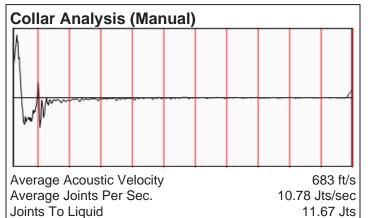

# **Liquid Level**

370 ft MD

Fluid Above Pump 607 ft TVD Equivalent Gas Free Above Pump 607 ft TVD