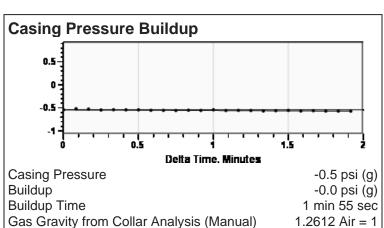

# **Liquid Level**

370 ft MD

Fluid Above Pump 607 ft TVD Equivalent Gas Free Above Pump 607 ft TVD