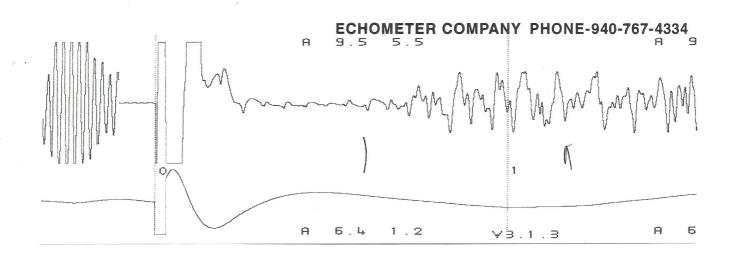

## ECHOMETER COMPANY PHONE-940-767-4334

| SERIAL NO: 6987<br>ECHOMETER COMPANY | POWER ON<br>SELF TEST<br>PASS<br>REF 1.250 V<br>BATTERY<br>12.0 VOLTS | ON<br>CHART<br>DRIVE<br>TO<br>TEST<br>WELL |
|--------------------------------------|-----------------------------------------------------------------------|--------------------------------------------|
|--------------------------------------|-----------------------------------------------------------------------|--------------------------------------------|

# ECHOMETER COMP

IY PHONE-940-767-4334

UPPER COLLARS

QUIET WELL

P-P

08/31/2017 11:06:23

A: 9.5

**GENERATE** 