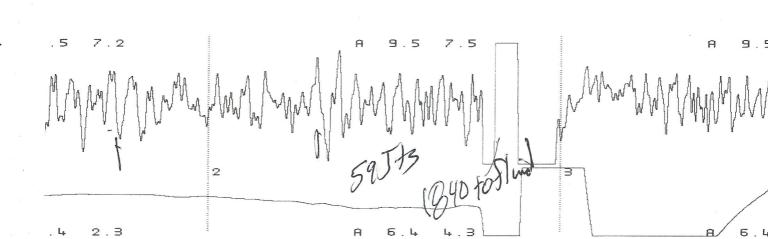

## ECHOMETER COMPANY PHONE-940-767-4334

| SERIAL NO: 6987<br>ECHOMETER COMPANY | POWER ON<br>SELF TEST<br>PASS<br>REF 1.250 V<br>BATTERY<br>12.0 VOLTS | ON<br>CHART<br>DRIVE<br>TO<br>TEST<br>WELL |
|--------------------------------------|-----------------------------------------------------------------------|--------------------------------------------|
|--------------------------------------|-----------------------------------------------------------------------|--------------------------------------------|

# ECHOMETER COMP

IY PHONE-940-767-4334

UPPER COLLARS

QUIET WELL

P-P

08/31/2017 11:06:23

A: 9.5

**GENERATE** 