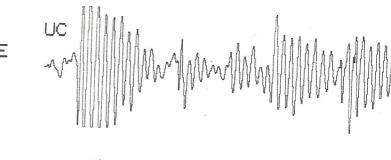

## ECHOMETER COMPANY PHONE-940-767-4334

| SERIAL NO: 6987<br>ECHOMETER COMPANY | POWER ON<br>SELF TEST<br>PASS<br>REF 1.250 V<br>BATTERY<br>12.0 VOLTS | ON<br>CHART<br>DRIVE<br>TO<br>TEST<br>WELL |
|--------------------------------------|-----------------------------------------------------------------------|--------------------------------------------|
|--------------------------------------|-----------------------------------------------------------------------|--------------------------------------------|

# ECHOMETER COMP

IY PHONE-940-767-4334

UPPER COLLARS

QUIET WELL

P-P

08/31/2017 11:06:23

A: 9.5

**GENERATE** 