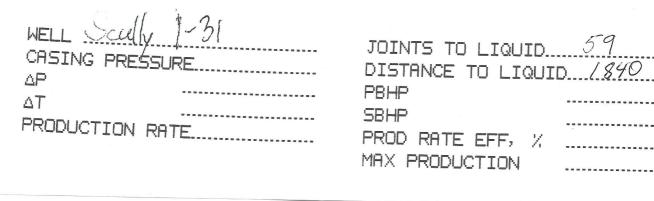

## ECHOMETER COMPANY PHONE-940-767-4334

| SERIAL NO: 6987<br>ECHOMETER COMPANY | POWER ON<br>SELF TEST<br>PASS<br>REF 1.250 V<br>BATTERY<br>12.0 VOLTS | ON<br>CHART<br>DRIVE<br>TO<br>TEST<br>WELL |
|--------------------------------------|-----------------------------------------------------------------------|--------------------------------------------|
|--------------------------------------|-----------------------------------------------------------------------|--------------------------------------------|

# ECHOMETER COMP

IY PHONE-940-767-4334

UPPER COLLARS

QUIET WELL

P-P

08/31/2017 11:06:23

A: 9.5

**GENERATE** 