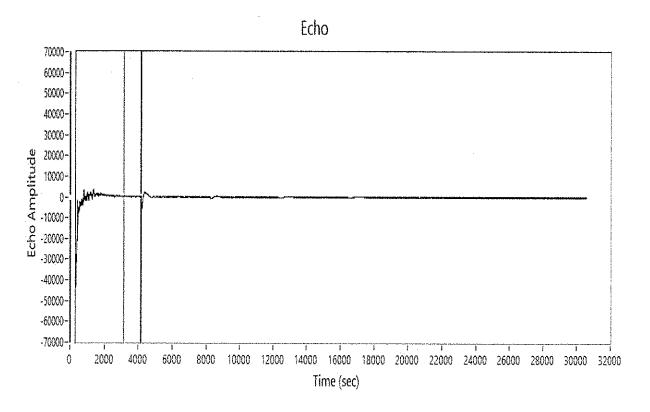

# Sage Technologies, Inc.

Well Name: popp 1

Company: castle resources Test Date: Sep 22, 2017 Formation:

Location: 6-9s-26w , neswsesw

Depth:

2047,50 ft

Return Time:

4.13 sec

Acoustic Velocity:

992.25 ft/s

Average Joint Length:

31.50 ft

Number of Joints:

65.00

# Sage Technologies, Inc.

Well Name: popp 1

Company: castle resources Test Date: Sep 22, 2017 Formation:

Location: 6-9s-26w , neswsesw

Depth:

2047.50 ft

Return Time:

4.13 sec

Acoustic Velocity:

992.25 ft/s

Average Joint Length:

31.50 ft

Number of Joints:

65.00

Conservation Division District Office No. 4 2301 E. 13th Street Hays, KS 67601-2651

Phone: 785-261-6250 Fax: 785-625-0564 http://kcc.ks.gov/