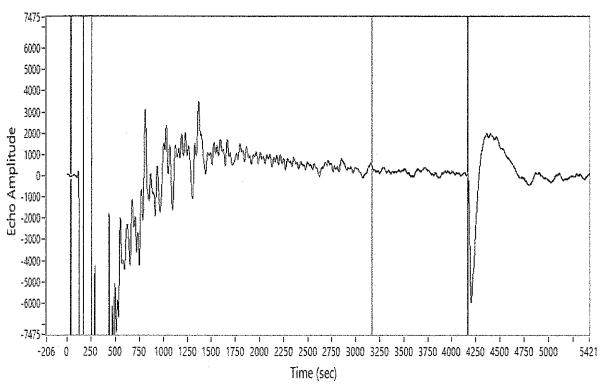

# Sage Technologies, Inc.

Well Name: popp 1

Company: castle resources Test Date: Sep 22, 2017 Formation:

Location: 6-9s-26w , neswsesw

Depth:

2047,50 ft

Return Time:

4.13 sec

Acoustic Velocity:

992.25 ft/s

Average Joint Length:

31.50 ft

Number of Joints:

65.00

# Sage Technologies, Inc.

Well Name: popp 1

Company: castle resources Test Date: Sep 22, 2017 Formation:

Location: 6-9s-26w , neswsesw

Depth:

2047.50 ft

Return Time:

4.13 sec

Acoustic Velocity:

992.25 ft/s

Average Joint Length:

31.50 ft

Number of Joints:

65.00

Conservation Division District Office No. 4 2301 E. 13th Street Hays, KS 67601-2651

Phone: 785-261-6250 Fax: 785-625-0564 http://kcc.ks.gov/