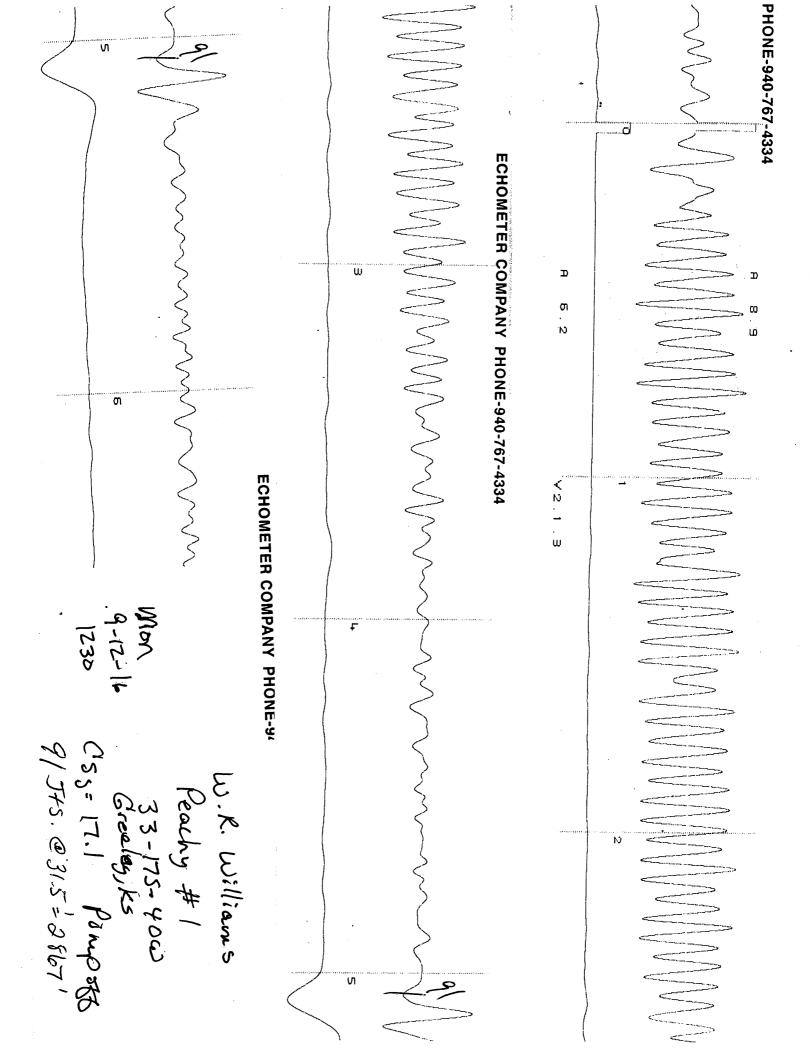

#### PRECISION WIRELINE and TESTING P.O. BOX 560 LIBERAL, KANSAS 67905-0560 620-624-4505

1

| PRODUCER_ | W.R. WILLIAMS |       |    |
|-----------|---------------|-------|----|
| WELL NAME | PEACHY #1     |       |    |
| LOCATION  | 33-17S-40W    |       |    |
| COUNTY -  | GREELEY       | STATE | KS |

| CSG        | WT    | SET @ | TD      | PB      | GL  |  |
|------------|-------|-------|---------|---------|-----|--|
| TBG        | WT    | SET @ | SN      | PKR     | KB  |  |
| PERFS      | TO    | ,TO   | _,T     | 0,      | TO  |  |
| <br>PROVER | METER | TAPS  | ORIFICE | PCR     | TCR |  |
| GG         | API   | @     | GM      | RESERVO | DIR |  |

| DATE               | ELAP         |             | WELLHEAD PRESSURE DATA |             |           |             |           |               | MEASUREMENT DATA |      |           |               | UIDS     | TYPE INITIAL SPEICAL ENDING<br>TEST: ANNUAL RETEST DATE 9-12 |               | ENDING<br>DATE 9-12-16 |
|--------------------|--------------|-------------|------------------------|-------------|-----------|-------------|-----------|---------------|------------------|------|-----------|---------------|----------|--------------------------------------------------------------|---------------|------------------------|
| TIME OF<br>READING | TIME<br>HOUR | CSG<br>PSIG | ∆ P<br>CSG             | TBG<br>PSIG | ΔP<br>TBG | BHP<br>PSIG | ΔP<br>BHP | PRESS<br>PSIG | DIFF.            | TEMP | Q<br>MCFD | COND<br>BBLS. | WATER    | 1                                                            |               |                        |
|                    | HOUK         | 1310        | 0.30                   | 1510        |           | 1310        | BRP       | 1.510         |                  | TEMP | MCFD      | BBLS.         | BBLS.    | REMARKS PERT                                                 | INENT TO TEST | DATA QUALITY           |
| MONDAY             |              |             |                        |             |           |             |           |               |                  |      |           |               |          |                                                              |               |                        |
| 9-12-16            |              |             |                        |             |           |             |           |               |                  |      |           |               |          | ASSUME AVERAGE                                               |               |                        |
| 1230               |              | 17.1        |                        | PUMP OFF    |           |             |           |               |                  |      |           |               |          | CONDUCT LIQUID                                               |               |                        |
|                    |              |             |                        |             |           |             |           |               |                  |      |           |               |          | SHOT                                                         | JTS TO        | DISTANCE               |
|                    |              |             |                        |             |           |             |           |               |                  |      |           |               |          | #                                                            | FLUID         | TO FLUID               |
|                    |              |             |                        |             |           |             |           |               |                  |      |           |               |          | 1                                                            | 91.0          | 2867'                  |
|                    |              |             |                        |             |           |             |           |               |                  |      |           |               |          | 2                                                            | 91.0          | 2867'                  |
|                    |              |             |                        |             |           |             |           |               |                  |      |           |               |          |                                                              |               |                        |
|                    |              |             |                        |             |           |             |           |               |                  |      |           |               |          |                                                              |               |                        |
|                    |              |             |                        |             |           |             |           |               |                  |      |           |               |          |                                                              |               |                        |
|                    |              |             |                        |             |           |             |           |               |                  |      |           |               |          |                                                              |               |                        |
|                    |              |             |                        |             |           |             |           |               |                  |      |           |               |          |                                                              |               |                        |
|                    |              |             |                        |             |           |             |           |               |                  |      |           |               |          |                                                              |               |                        |
|                    |              |             |                        |             |           |             |           |               |                  |      |           |               |          |                                                              |               |                        |
|                    |              |             |                        |             |           |             |           |               |                  |      |           |               |          |                                                              |               |                        |
|                    |              |             |                        |             |           |             |           |               |                  |      |           |               |          |                                                              |               |                        |
|                    |              |             |                        |             |           |             |           |               |                  |      |           |               |          |                                                              |               |                        |
|                    |              |             |                        |             |           |             |           |               |                  |      |           |               |          |                                                              |               |                        |
|                    |              |             |                        |             |           |             |           |               |                  |      |           |               |          |                                                              |               |                        |
|                    |              |             |                        |             |           |             |           |               |                  |      |           |               |          |                                                              |               |                        |
|                    |              |             |                        |             |           |             |           |               |                  |      |           |               |          |                                                              |               |                        |
|                    |              |             |                        |             |           |             |           |               |                  |      |           |               |          |                                                              |               |                        |
|                    |              |             |                        |             |           |             |           |               |                  |      |           |               |          |                                                              |               |                        |
|                    |              |             |                        |             |           |             |           |               |                  |      |           |               |          |                                                              |               |                        |
|                    |              |             |                        |             |           |             |           |               |                  |      |           |               |          |                                                              |               |                        |
|                    | 1            |             |                        |             |           |             |           |               |                  | 1    |           |               |          |                                                              |               |                        |
|                    |              |             |                        | 1           |           |             |           |               |                  | 1    |           |               |          |                                                              |               |                        |
|                    |              |             |                        |             |           |             |           |               |                  |      |           |               |          |                                                              |               |                        |
|                    | 1            |             |                        |             |           |             |           |               |                  |      |           |               |          |                                                              |               |                        |
|                    | <u> </u>     |             | <b> </b>               |             |           |             |           |               |                  |      |           |               |          |                                                              |               |                        |
|                    |              |             |                        |             |           |             |           |               |                  |      |           |               | <u> </u> |                                                              |               |                        |
|                    |              |             | +                      |             |           |             |           |               |                  |      |           |               |          | · · · · · · · · · · · · · · · · · · ·                        |               |                        |
|                    |              |             |                        |             |           |             |           |               |                  |      |           |               |          |                                                              |               |                        |